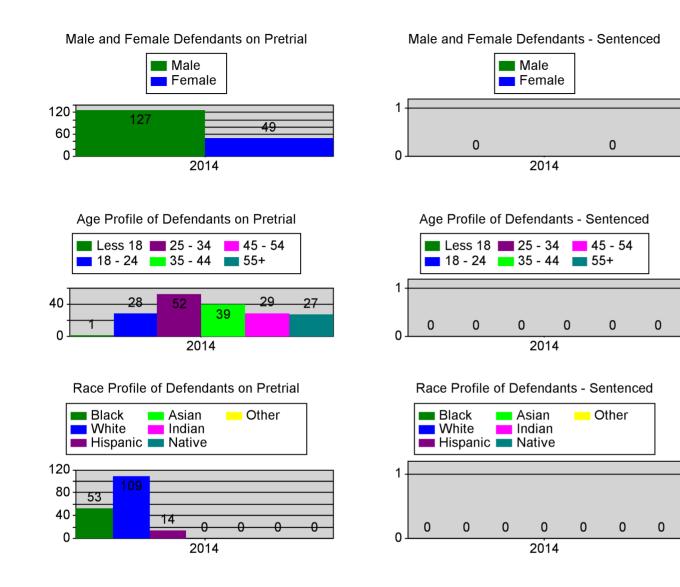

---------------------------------------------------------------|--------------|---------|-----------------|----------------|-------------------|
| Violations for Week of 8/16/2014 |             |                |                                                                     | Date of      | Bond or | Date            | Violation or   | Detention Order   |
| <u>Name</u>                      | <u>Type</u> | Case#          | Charges                                                             | <u>Order</u> | ROR?    | <u>Released</u> | Non-Compliance | Granted or Denied |
| SCHULTZ,DOUGLAS,JACQUIN          | HA          | 562014CF000910 | RESISTING OFFICER WITH<br>VIOLENCE (X2); DISORDERLY<br>INTOXICATION | 5/27/2014    | Bond    | 5/27/2014       | Drug Test      | Granted           |