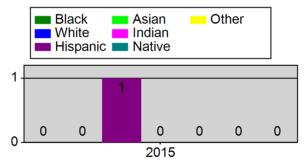

Male and Female Defendants on Pretrial

Male and Female Defendants - Sentenced

Age Profile of Defendants on Pretrial

Age Profile of Defendants - Sentenced

Race Profile of Defendants on Pretrial

Race Profile of Defendants - Sentenced