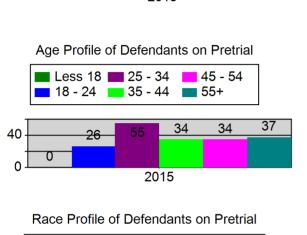

# Male and Female Defendants on Pretrial Male Female 120 60 0 2015 Age Profile of Defendants on Pretrial

Male and Female Defendants - Sentenced