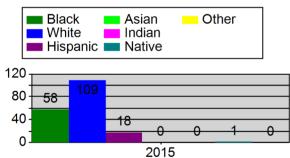

# Male and Female Defendants on Pretrial Male Female 120 60 0 2015 Age Profile of Defendants on Pretrial

Male and Female Defendants - Sentenced