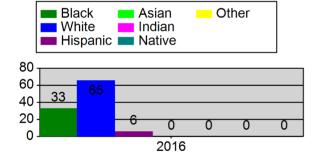

Male and Female Defendants on Pretrial

Male and Female Defendants - Sentenced

Age Profile of Defendants on Pretrial

Age Profile of Defendants - Sentenced

Race Profile of Defendants on Pretrial

Race Profile of Defendants - Sentenced