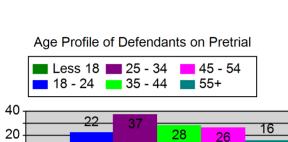

| 10/5/2016 | Drug Test      | Granted           |
| RHODES,JASON,DALE                 | GPS         | 562016MM002646 | BATTERY                                                                                                                                                                                            | 9/29/2016    | Bond    | 9/29/2016 | New Charge     | Granted           |
| VERA,DABY,MANUEL                  | STD         | 562016CF002411 | POSSESSION OF CANNABIS<br>RESIN; POSSESSION OF<br>CLONAZEPAM; TRAFFICKING<br>IN HYDROMORPHONE- 4<br>GRAMS OR MORE BUT LESS<br>THAN 14 GRAMS; UNLAWFUL<br>USE OF A TWO-WAY<br>COMMUNICATIONS DEVICE | 9/2/2016     | Bond    | 9/10/2016 | Drug Test      | Granted           |

# Male and Female Defendants on Pretrial Male Female 80 40 0 2016





2016