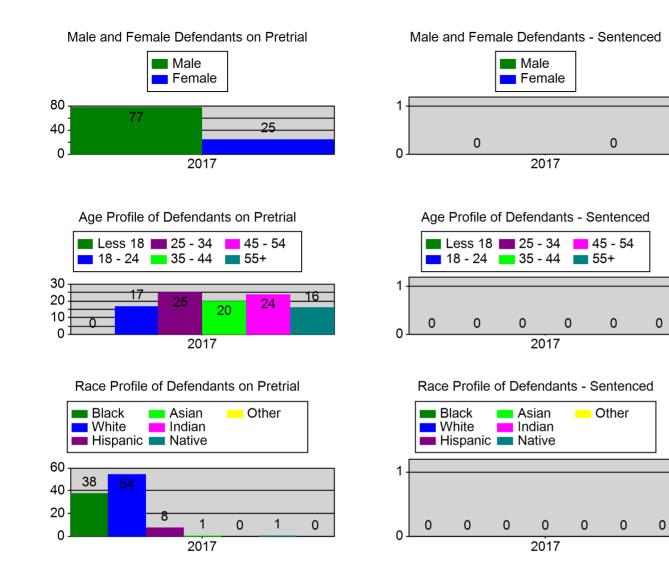

| 0                 | 0           |                | Yes      | No          |               | 12/26/2016   | Bond       | 12/26/2016 |            |

|             | St. Lucie County F | Pre-Trial | 1              | 1/4/2017 11:41:29 AM |         |                 |                |                   |  |  |
|-------------|--------------------|-----------|----------------|----------------------|---------|-----------------|----------------|-------------------|--|--|
| #Error      |                    |           |                | Date of              | Bond or | Date            | Violation or   | Detention Order   |  |  |
| <u>Name</u> | <u>Type</u>        | Case#     | <u>Charges</u> | <u>Order</u>         | ROR?    | <u>Released</u> | Non-Compliance | Granted or Denied |  |  |