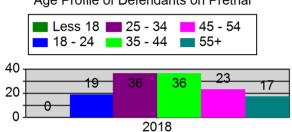

# Male and Female Defendants on Pretrial Male Female 80 40 0 2018 Age Profile of Defendants on Pretrial

Male and Female Defendants - Sentenced