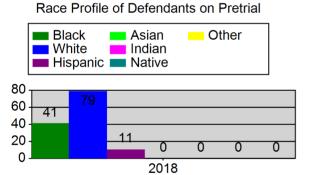

| <u>Charges</u>                                                                               | <u>Order</u> | ROR?    | Released   | Non-Compliance | Granted or Denied |
| PRYCE,MICHAEL,AUGUSTUS          | STD         | 562017MM002870 | POSSESSION OF 20 GRAMS<br>OR LESS OF CANNABIS                                                | 11/18/2017   | Bond    | 11/18/2017 | Drug Test      | Granted           |
| WILLIAMSON,ANNA,LEE             | STD         | 562017CF003331 | POSSESSION OF 20 GRAMS<br>OR LESS OF CANNABIS;<br>DRIVING WITH LICENSE<br>SUSPENDED - FELONY | 12/13/2017   | Bond    | 12/14/2017 | Drug Test      | Granted           |

# Male and Female Defendants on Pretrial Male Female 80 40 0 2018 Age Profile of Defendants on Pretrial



Male and Female Defendants - Sentenced