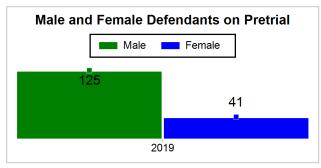

# St. Lucie County Pre-Trial Summary of Weekly Statistics

12/5/2019 4:40:52 PM

Week of: December 2, 2019

|            |             |           |            |             |            |                    |           |                 |              | Pretrial     |                 | Sentence     | ed              | ]           |            |      |               |            |      | Pret    | trial  |
|------------|-------------|-----------|------------|-------------|------------|--------------------|-----------|-----------------|--------------|--------------|-----------------|--------------|-----------------|-------------|------------|------|---------------|------------|------|---------|--------|
| Pretrial   |             |           | Senten     | iced        |            | Assess<br>Intervie |           | Qualified or Me | eet Criteria | New Defe     | endants         | New Def      | endants         | Detenti     | ion Orde   | ers  |               | Dispos     | ed   | Release | е Туре |
| <u>GPS</u> | Non-<br>GPS | <u>HA</u> | <u>GPS</u> | Non-<br>GPS | HA-<br>Sen | <u>PTS</u>         | Sentenced | <u>PTS</u>      | Sentenced    | <u>Total</u> | <u>Indigent</u> | <u>Total</u> | <u>Indigent</u> | <u>Type</u> | <u>PTS</u> | Sen. | <u>Denied</u> | <u>PTS</u> | Sen. | Bond    | ROR    |
| 100        | 58          | 8         | 1          | 0           | 0          | 0                  | 0         | 0               | 0            | 4            | 3               | 0            | 0               |             | 2          | 0    | 0             | 1          | 0    | 3       | 0      |
|            |             |           |            |             |            |                    |           |                 |              |              |                 |              |                 |             |            |      |               |            |      |         |        |
|            |             |           |            |             |            |                    |           |                 |              |              |                 |              |                 | FTA         | 0          | 0    | 0             |            |      |         |        |
|            |             |           |            |             |            |                    |           |                 |              |              |                 |              |                 | <u>GPS</u>  | 0          | 0    | 0             |            |      |         |        |
|            |             |           |            |             |            |                    |           |                 |              |              |                 |              |                 | New         | 0          | 0    | 0             |            |      |         |        |
|            |             |           |            |             |            |                    |           |                 |              |              |                 |              |                 | <u>Drug</u> | 1          | 0    | 0             |            |      |         |        |
|            |             |           |            |             |            |                    |           |                 |              |              |                 |              |                 | Prog        | 1          | 0    | 0             |            |      |         |        |