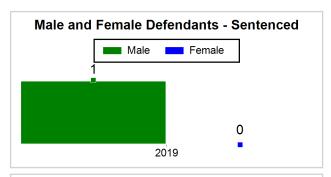

# St. Lucie County Pre-Trial Summary of Weekly Statistics

12/5/2019 4:40:52 PM

Week of: December 2, 2019

|            |             |           |            |             |            |                    |           |                 |              | Pretrial     |                 | Sentence     | ed              | ]           |            |      |               |            |      | Pret    | trial  |
|------------|-------------|-----------|------------|-------------|------------|--------------------|-----------|-----------------|--------------|--------------|-----------------|--------------|-----------------|-------------|------------|------|---------------|------------|------|---------|--------|
| Pretrial   |             |           | Senten     | iced        |            | Assess<br>Intervie |           | Qualified or Me | eet Criteria | New Defe     | endants         | New Def      | endants         | Detenti     | ion Orde   | ers  |               | Dispos     | ed   | Release | е Туре |
| <u>GPS</u> | Non-<br>GPS | <u>HA</u> | <u>GPS</u> | Non-<br>GPS | HA-<br>Sen | <u>PTS</u>         | Sentenced | <u>PTS</u>      | Sentenced    | <u>Total</u> | <u>Indigent</u> | <u>Total</u> | <u>Indigent</u> | <u>Type</u> | <u>PTS</u> | Sen. | <u>Denied</u> | <u>PTS</u> | Sen. | Bond    | ROR    |
| 100        | 58          | 8         | 1          | 0           | 0          | 0                  | 0         | 0               | 0            | 4            | 3               | 0            | 0               |             | 2          | 0    | 0             | 1          | 0    | 3       | 0      |
|            |             |           |            |             |            |                    |           |                 |              |              |                 |              |                 |             |            |      |               |            |      |         |        |
|            |             |           |            |             |            |                    |           |                 |              |              |                 |              |                 | FTA         | 0          | 0    | 0             |            |      |         |        |
|            |             |           |            |             |            |                    |           |                 |              |              |                 |              |                 | <u>GPS</u>  | 0          | 0    | 0             |            |      |         |        |
|            |             |           |            |             |            |                    |           |                 |              |              |                 |              |                 | New         | 0          | 0    | 0             |            |      |         |        |
|            |             |           |            |             |            |                    |           |                 |              |              |                 |              |                 | <u>Drug</u> | 1          | 0    | 0             |            |      |         |        |
|            |             |           |            |             |            |                    |           |                 |              |              |                 |              |                 | Prog        | 1          | 0    | 0             |            |      |         |        |