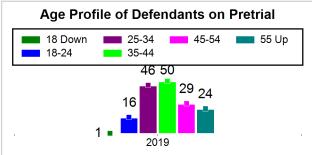

# St. Lucie County Pre-Trial Summary of Weekly Statistics

12/5/2019 4:40:52 PM

Week of: December 2, 2019

|            |             |           |            |             |            |                    |           |                 |              | Pretrial     |                 | Sentence     | ed              | ]           |            |      |               |            |      | Pret    | trial  |
|------------|-------------|-----------|------------|-------------|------------|--------------------|-----------|-----------------|--------------|--------------|-----------------|--------------|-----------------|-------------|------------|------|---------------|------------|------|---------|--------|
| Pretrial   |             |           | Senten     | iced        |            | Assess<br>Intervie |           | Qualified or Me | eet Criteria | New Defe     | endants         | New Def      | endants         | Detenti     | ion Orde   | ers  |               | Dispos     | ed   | Release | е Туре |
| <u>GPS</u> | Non-<br>GPS | <u>HA</u> | <u>GPS</u> | Non-<br>GPS | HA-<br>Sen | <u>PTS</u>         | Sentenced | <u>PTS</u>      | Sentenced    | <u>Total</u> | <u>Indigent</u> | <u>Total</u> | <u>Indigent</u> | <u>Type</u> | <u>PTS</u> | Sen. | <u>Denied</u> | <u>PTS</u> | Sen. | Bond    | ROR    |
| 100        | 58          | 8         | 1          | 0           | 0          | 0                  | 0         | 0               | 0            | 4            | 3               | 0            | 0               |             | 2          | 0    | 0             | 1          | 0    | 3       | 0      |
|            |             |           |            |             |            |                    |           |                 |              |              |                 |              |                 |             |            |      |               |            |      |         |        |
|            |             |           |            |             |            |                    |           |                 |              |              |                 |              |                 | FTA         | 0          | 0    | 0             |            |      |         |        |
|            |             |           |            |             |            |                    |           |                 |              |              |                 |              |                 | <u>GPS</u>  | 0          | 0    | 0             |            |      |         |        |
|            |             |           |            |             |            |                    |           |                 |              |              |                 |              |                 | New         | 0          | 0    | 0             |            |      |         |        |
|            |             |           |            |             |            |                    |           |                 |              |              |                 |              |                 | <u>Drug</u> | 1          | 0    | 0             |            |      |         |        |
|            |             |           |            |             |            |                    |           |                 |              |              |                 |              |                 | Prog        | 1          | 0    | 0             |            |      |         |        |