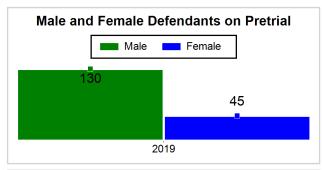

# St. Lucie County Pre-Trial Summary of Weekly Statistics

12/19/2019 3:22:09 PM

Week of: December 16, 2019

|            |             |           |            |             |            |                    |           |                 |              | Pretrial     |                 | Sentence     | ed              |             |            |      |               |            |      | Pret    | trial  |
|------------|-------------|-----------|------------|-------------|------------|--------------------|-----------|-----------------|--------------|--------------|-----------------|--------------|-----------------|-------------|------------|------|---------------|------------|------|---------|--------|
| Pretrial   |             |           | Senten     | iced        |            | Assess<br>Intervie |           | Qualified or Me | eet Criteria | New Defe     | endants         | New Def      | endants         | Detent      | on Orde    | ers  |               | Dispos     | ed   | Release | е Туре |
| <u>GPS</u> | Non-<br>GPS | <u>HA</u> | <u>GPS</u> | Non-<br>GPS | HA-<br>Sen | <u>PTS</u>         | Sentenced | <u>PTS</u>      | Sentenced    | <u>Total</u> | <u>Indigent</u> | <u>Total</u> | <u>Indigent</u> | <u>Type</u> | <u>PTS</u> | Sen. | <u>Denied</u> | <u>PTS</u> | Sen. | Bond    | ROR    |
| 104        | 63          | 8         | 0          | 0           | 0          | 0                  | 0         | 0               | 0            | 10           | 9               | 0            | 0               |             | 3          | 1    | 0             | 3          | 0    | 10      | 0      |
|            |             |           |            |             |            |                    |           |                 |              |              |                 |              |                 |             |            |      |               |            |      |         |        |
|            |             |           |            |             |            |                    |           |                 |              |              |                 |              |                 | <u>FTA</u>  | 0          | 0    | 0             |            |      |         |        |
|            |             |           |            |             |            |                    |           |                 |              |              |                 |              |                 | <u>GPS</u>  | 0          | 0    | 0             |            |      |         |        |
|            |             |           |            |             |            |                    |           |                 |              |              |                 |              |                 | New         | 1          | 0    | 0             |            |      |         |        |
|            |             |           |            |             |            |                    |           |                 |              |              |                 |              |                 | Drug        | 1          | 0    | 0             |            |      |         |        |
|            |             |           |            |             |            |                    |           |                 |              |              |                 |              |                 | Prog        | 1          | 1    | 0             |            |      |         |        |