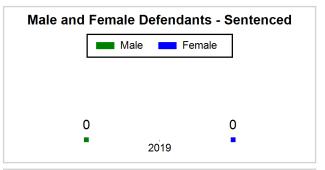

# St. Lucie County Pre-Trial Summary of Weekly Statistics

12/19/2019 3:22:09 PM

Week of: December 16, 2019

|            |             |           |            |             |            |                    |           |                 |              | Pretrial     |                 | Sentence     | ed              |             |            |      |               |            |      | Pret    | trial  |
|------------|-------------|-----------|------------|-------------|------------|--------------------|-----------|-----------------|--------------|--------------|-----------------|--------------|-----------------|-------------|------------|------|---------------|------------|------|---------|--------|
| Pretrial   |             |           | Senten     | iced        |            | Assess<br>Intervie |           | Qualified or Me | eet Criteria | New Defe     | endants         | New Def      | endants         | Detent      | on Orde    | ers  |               | Dispos     | ed   | Release | е Туре |
| <u>GPS</u> | Non-<br>GPS | <u>HA</u> | <u>GPS</u> | Non-<br>GPS | HA-<br>Sen | <u>PTS</u>         | Sentenced | <u>PTS</u>      | Sentenced    | <u>Total</u> | <u>Indigent</u> | <u>Total</u> | <u>Indigent</u> | <u>Type</u> | <u>PTS</u> | Sen. | <u>Denied</u> | <u>PTS</u> | Sen. | Bond    | ROR    |
| 104        | 63          | 8         | 0          | 0           | 0          | 0                  | 0         | 0               | 0            | 10           | 9               | 0            | 0               |             | 3          | 1    | 0             | 3          | 0    | 10      | 0      |
|            |             |           |            |             |            |                    |           |                 |              |              |                 |              |                 |             |            |      |               |            |      |         |        |
|            |             |           |            |             |            |                    |           |                 |              |              |                 |              |                 | <u>FTA</u>  | 0          | 0    | 0             |            |      |         |        |
|            |             |           |            |             |            |                    |           |                 |              |              |                 |              |                 | <u>GPS</u>  | 0          | 0    | 0             |            |      |         |        |
|            |             |           |            |             |            |                    |           |                 |              |              |                 |              |                 | New         | 1          | 0    | 0             |            |      |         |        |
|            |             |           |            |             |            |                    |           |                 |              |              |                 |              |                 | Drug        | 1          | 0    | 0             |            |      |         |        |
|            |             |           |            |             |            |                    |           |                 |              |              |                 |              |                 | Prog        | 1          | 1    | 0             |            |      |         |        |