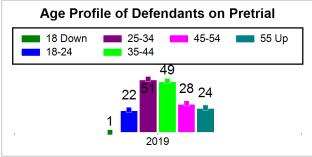

# St. Lucie County Pre-Trial Summary of Weekly Statistics

12/19/2019 3:22:09 PM

Week of: December 16, 2019

|            |             |           |            |             |            |                    |           |                 |              | Pretrial     |                 | Sentence     | ed              |             |            |      |               |            |      | Pret    | trial  |
|------------|-------------|-----------|------------|-------------|------------|--------------------|-----------|-----------------|--------------|--------------|-----------------|--------------|-----------------|-------------|------------|------|---------------|------------|------|---------|--------|
| Pretrial   |             |           | Senten     | iced        |            | Assess<br>Intervie |           | Qualified or Me | eet Criteria | New Defe     | endants         | New Def      | endants         | Detent      | on Orde    | ers  |               | Dispos     | ed   | Release | е Туре |
| <u>GPS</u> | Non-<br>GPS | <u>HA</u> | <u>GPS</u> | Non-<br>GPS | HA-<br>Sen | <u>PTS</u>         | Sentenced | <u>PTS</u>      | Sentenced    | <u>Total</u> | <u>Indigent</u> | <u>Total</u> | <u>Indigent</u> | <u>Type</u> | <u>PTS</u> | Sen. | <u>Denied</u> | <u>PTS</u> | Sen. | Bond    | ROR    |
| 104        | 63          | 8         | 0          | 0           | 0          | 0                  | 0         | 0               | 0            | 10           | 9               | 0            | 0               |             | 3          | 1    | 0             | 3          | 0    | 10      | 0      |
|            |             |           |            |             |            |                    |           |                 |              |              |                 |              |                 |             |            |      |               |            |      |         |        |
|            |             |           |            |             |            |                    |           |                 |              |              |                 |              |                 | <u>FTA</u>  | 0          | 0    | 0             |            |      |         |        |
|            |             |           |            |             |            |                    |           |                 |              |              |                 |              |                 | <u>GPS</u>  | 0          | 0    | 0             |            |      |         |        |
|            |             |           |            |             |            |                    |           |                 |              |              |                 |              |                 | New         | 1          | 0    | 0             |            |      |         |        |
|            |             |           |            |             |            |                    |           |                 |              |              |                 |              |                 | Drug        | 1          | 0    | 0             |            |      |         |        |
|            |             |           |            |             |            |                    |           |                 |              |              |                 |              |                 | Prog        | 1          | 1    | 0             |            |      |         |        |