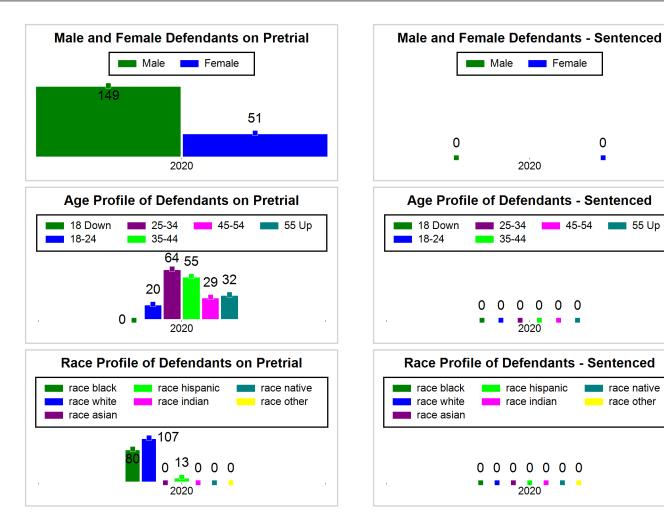

#### 4/24/2020 11:54:01 AM

Summary of Weekly Statistics

Week of: April 20, 2020

|            |                    |           |            |                    |                          |     |                                                      |            |                  | Pretrial                        |          | Sentence     | ed               |             |     |             |               |     |             | Pre  | trial      |
|------------|--------------------|-----------|------------|--------------------|--------------------------|-----|------------------------------------------------------|------------|------------------|---------------------------------|----------|--------------|------------------|-------------|-----|-------------|---------------|-----|-------------|------|------------|
| Pretria    | I                  |           | Senten     | ced                |                          |     | Assessed / Qualified or Meet Criteria<br>Interviewed |            | leet Criteria    | New Defendants New Defendants D |          |              | Detention Orders |             |     |             | Disposed      |     | Release Ty  |      |            |
| <u>GPS</u> | <u>Non-</u><br>GPS | <u>HA</u> | <u>GPS</u> | <u>Non-</u><br>GPS | <u>HA-</u><br><u>Sen</u> | PTS | <u>Sentenced</u>                                     | <u>PTS</u> | <u>Sentenced</u> | <u>Total</u>                    | Indigent | <u>Total</u> | Indigent         | <u>Type</u> | PTS | <u>Sen.</u> | <u>Denied</u> | PTS | <u>Sen.</u> | Bond | <u>ROR</u> |
| 119        | 69                 | 12        | 0          | 0                  | 0                        | 0   | 0                                                    | (          | ) 0              | 15                              | 14       | 0            | 0                |             | 4   | 0           | 2             | 1   | 0           | 13   | 2          |
|            |                    |           |            |                    |                          |     |                                                      |            |                  |                                 |          |              |                  |             |     |             |               |     |             |      |            |
|            |                    |           |            |                    |                          |     |                                                      |            |                  |                                 |          |              |                  | <u>FTA</u>  | 0   | 0           | 0             |     |             |      |            |
|            |                    |           |            |                    |                          |     |                                                      |            |                  |                                 |          |              |                  | <u>GPS</u>  | 1   | 0           | 0             |     |             |      |            |
|            |                    |           |            |                    |                          |     |                                                      |            |                  |                                 |          |              |                  | <u>New</u>  | 0   | 0           | 0             |     |             |      |            |
|            |                    |           |            |                    |                          |     |                                                      |            |                  |                                 |          |              |                  | <u>Drug</u> | 2   | 0           | 2             |     |             |      |            |
|            |                    |           |            |                    |                          |     |                                                      |            |                  |                                 |          |              |                  | <u>Prog</u> | 1   | 0           | 0             |     |             |      |            |