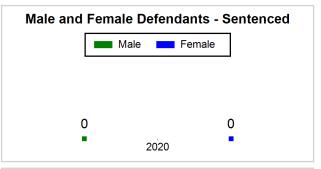

# St. Lucie County Pre-Trial Summary of Weekly Statistics

6/26/2020 1:14:56 PM

Week of: June 22, 2020

|            |             |           |            |             |            |                    |           |                 |                               | Pretrial     |                 | Sentence     | ed              | ]           |                  |      |               |            |      | Pre          | trial |
|------------|-------------|-----------|------------|-------------|------------|--------------------|-----------|-----------------|-------------------------------|--------------|-----------------|--------------|-----------------|-------------|------------------|------|---------------|------------|------|--------------|-------|
| Pretria    | I           |           | Senter     | iced        |            | Assess<br>Intervie |           | Qualified or Mo | Qualified or Meet Criteria Ne |              | New Defendants  |              | New Defendants  |             | Detention Orders |      |               | Disposed   |      | Release Type |       |
| <u>GPS</u> | Non-<br>GPS | <u>HA</u> | <u>GPS</u> | Non-<br>GPS | HA-<br>Sen | <u>PTS</u>         | Sentenced | <u>PTS</u>      | Sentenced                     | <u>Total</u> | <u>Indigent</u> | <u>Total</u> | <u>Indigent</u> | <u>Type</u> | <u>PTS</u>       | Sen. | <u>Denied</u> | <u>PTS</u> | Sen. | <u>Bond</u>  | ROR   |
| 125        | 69          | 11        | 0          | 0           | 0          | 0                  | 0         | 0               | 0                             | 13           | 12              | 0            | 0               |             | 5                | 0    | 0             | 8          | 0    | 12           | 1     |
|            |             |           |            |             |            |                    |           |                 |                               |              |                 |              |                 |             |                  |      |               |            |      |              |       |
|            |             |           |            |             |            |                    |           |                 |                               |              |                 |              |                 | <u>FTA</u>  | 0                | 0    | 0             |            |      |              |       |
|            |             |           |            |             |            |                    |           |                 |                               |              |                 |              |                 | <u>GPS</u>  | 0                | 0    | 0             |            |      |              |       |
|            |             |           |            |             |            |                    |           |                 |                               |              |                 |              |                 | <u>New</u>  | 2                | 0    | 0             |            |      |              |       |
|            |             |           |            |             |            |                    |           |                 |                               |              |                 |              |                 | <u>Drug</u> | 3                | 0    | 0             |            |      |              |       |
|            |             |           |            |             |            |                    |           |                 |                               |              |                 |              |                 | Prog        | 0                | 0    | 0             |            |      |              |       |