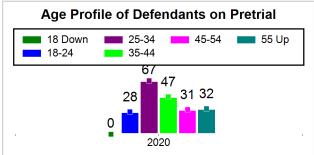

# St. Lucie County Pre-Trial Summary of Weekly Statistics

6/26/2020 1:14:56 PM

Week of: June 22, 2020

|            |             |           |            |             |            |                    |           |                 |                               | Pretrial     |                 | Sentence     | ed              | ]           |                  |      |               |            |      | Pre          | trial |
|------------|-------------|-----------|------------|-------------|------------|--------------------|-----------|-----------------|-------------------------------|--------------|-----------------|--------------|-----------------|-------------|------------------|------|---------------|------------|------|--------------|-------|
| Pretria    | I           |           | Senter     | iced        |            | Assess<br>Intervie |           | Qualified or Mo | Qualified or Meet Criteria Ne |              | New Defendants  |              | New Defendants  |             | Detention Orders |      |               | Disposed   |      | Release Type |       |
| <u>GPS</u> | Non-<br>GPS | <u>HA</u> | <u>GPS</u> | Non-<br>GPS | HA-<br>Sen | <u>PTS</u>         | Sentenced | <u>PTS</u>      | Sentenced                     | <u>Total</u> | <u>Indigent</u> | <u>Total</u> | <u>Indigent</u> | <u>Type</u> | <u>PTS</u>       | Sen. | <u>Denied</u> | <u>PTS</u> | Sen. | <u>Bond</u>  | ROR   |
| 125        | 69          | 11        | 0          | 0           | 0          | 0                  | 0         | 0               | 0                             | 13           | 12              | 0            | 0               |             | 5                | 0    | 0             | 8          | 0    | 12           | 1     |
|            |             |           |            |             |            |                    |           |                 |                               |              |                 |              |                 |             |                  |      |               |            |      |              |       |
|            |             |           |            |             |            |                    |           |                 |                               |              |                 |              |                 | <u>FTA</u>  | 0                | 0    | 0             |            |      |              |       |
|            |             |           |            |             |            |                    |           |                 |                               |              |                 |              |                 | <u>GPS</u>  | 0                | 0    | 0             |            |      |              |       |
|            |             |           |            |             |            |                    |           |                 |                               |              |                 |              |                 | <u>New</u>  | 2                | 0    | 0             |            |      |              |       |
|            |             |           |            |             |            |                    |           |                 |                               |              |                 |              |                 | <u>Drug</u> | 3                | 0    | 0             |            |      |              |       |
|            |             |           |            |             |            |                    |           |                 |                               |              |                 |              |                 | Prog        | 0                | 0    | 0             |            |      |              |       |