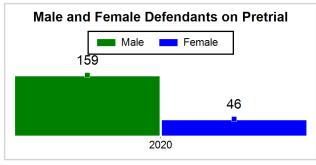

# St. Lucie County Pre-Trial Summary of Weekly Statistics

6/26/2020 1:14:56 PM

Week of: June 22, 2020

|            |             |           |            |             |            |                    |           |                 |                               | Pretrial     |                 | Sentence     | ed              | ]           |                  |      |               |            |      | Pre          | trial |
|------------|-------------|-----------|------------|-------------|------------|--------------------|-----------|-----------------|-------------------------------|--------------|-----------------|--------------|-----------------|-------------|------------------|------|---------------|------------|------|--------------|-------|
| Pretria    | I           |           | Senter     | iced        |            | Assess<br>Intervie |           | Qualified or Mo | Qualified or Meet Criteria Ne |              | New Defendants  |              | New Defendants  |             | Detention Orders |      |               | Disposed   |      | Release Type |       |
| <u>GPS</u> | Non-<br>GPS | <u>HA</u> | <u>GPS</u> | Non-<br>GPS | HA-<br>Sen | <u>PTS</u>         | Sentenced | <u>PTS</u>      | Sentenced                     | <u>Total</u> | <u>Indigent</u> | <u>Total</u> | <u>Indigent</u> | <u>Type</u> | <u>PTS</u>       | Sen. | <u>Denied</u> | <u>PTS</u> | Sen. | <u>Bond</u>  | ROR   |
| 125        | 69          | 11        | 0          | 0           | 0          | 0                  | 0         | 0               | 0                             | 13           | 12              | 0            | 0               |             | 5                | 0    | 0             | 8          | 0    | 12           | 1     |
|            |             |           |            |             |            |                    |           |                 |                               |              |                 |              |                 |             |                  |      |               |            |      |              |       |
|            |             |           |            |             |            |                    |           |                 |                               |              |                 |              |                 | <u>FTA</u>  | 0                | 0    | 0             |            |      |              |       |
|            |             |           |            |             |            |                    |           |                 |                               |              |                 |              |                 | <u>GPS</u>  | 0                | 0    | 0             |            |      |              |       |
|            |             |           |            |             |            |                    |           |                 |                               |              |                 |              |                 | <u>New</u>  | 2                | 0    | 0             |            |      |              |       |
|            |             |           |            |             |            |                    |           |                 |                               |              |                 |              |                 | <u>Drug</u> | 3                | 0    | 0             |            |      |              |       |
|            |             |           |            |             |            |                    |           |                 |                               |              |                 |              |                 | Prog        | 0                | 0    | 0             |            |      |              |       |