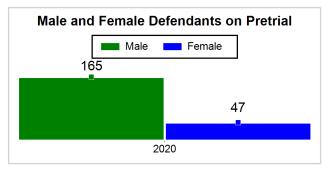

562020CT001155         DRIVING UNDER THE INFLUENCE - IMPAIRMENT/DAMAGE TO PROPERTY(1);         7/6/2020 | Type         Case#         Charges         Order         ROR?           GPS         562019CF001522         LEWD OR LASCIVIOUS MOLESTATION- OFFENDER 18 OR OLDER, VICTIM 12 TO 16 (1)         5/29/2019 Surety Bond           STD         562020MM001230         BATTERY(2); RESISTING AN OFFICER WITHOUT VIOLENCE (1)         6/29/2020 Surety Bond           STD         562019CF002717         DRIVING UNDER THE INFLUENCE- IMPAIRMENT- 3 PRIORS(1); REFUSAL TO SUBMIT TO TESTING- MOTOR VEHICLE(1)         10/7/2019 Surety Bond           GPS         562020CT001155         DRIVING UNDER THE INFLUENCE - IMPAIRMENT/ DAMAGE TO PROPERTY(1);         7/6/2020 Surety Bond | Type           | Type             |