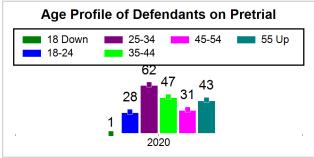

2020CT001155         DRIVING UNDER THE INFLUENCE - IMPAIRMENT/DAMAGE TO PROPERTY(1);         7/6/2020 | Type         Case#         Charges         Order         ROR?           GPS         562019CF001522         LEWD OR LASCIVIOUS MOLESTATION- OFFENDER 18 OR OLDER, VICTIM 12 TO 16 (1)         5/29/2019 Surety Bond           STD         562020MM001230         BATTERY(2); RESISTING AN OFFICER WITHOUT VIOLENCE (1)         6/29/2020 Surety Bond           STD         562019CF002717         DRIVING UNDER THE INFLUENCE- IMPAIRMENT- 3 PRIORS(1); REFUSAL TO SUBMIT TO TESTING- MOTOR VEHICLE(1)         10/7/2019 Surety Bond           GPS         562020CT001155         DRIVING UNDER THE INFLUENCE - IMPAIRMENT/ DAMAGE TO PROPERTY(1);         7/6/2020 Surety Bond | Type           | Type             |