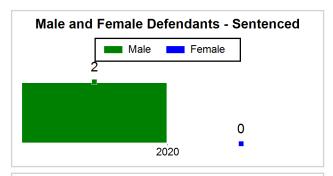

CT001155         DRIVING UNDER THE INFLUENCE - IMPAIRMENT/DAMAGE TO PROPERTY(1);         7/6/2020 | Type         Case#         Charges         Order         ROR?           GPS         562019CF001522         LEWD OR LASCIVIOUS MOLESTATION- OFFENDER 18 OR OLDER, VICTIM 12 TO 16 (1)         5/29/2019 Surety Bond           STD         562020MM001230         BATTERY(2); RESISTING AN OFFICER WITHOUT VIOLENCE (1)         6/29/2020 Surety Bond           STD         562019CF002717         DRIVING UNDER THE INFLUENCE- IMPAIRMENT- 3 PRIORS(1); REFUSAL TO SUBMIT TO TESTING- MOTOR VEHICLE(1)         10/7/2019 Surety Bond           GPS         562020CT001155         DRIVING UNDER THE INFLUENCE - IMPAIRMENT/ DAMAGE TO PROPERTY(1);         7/6/2020 Surety Bond | Type           | Type             |