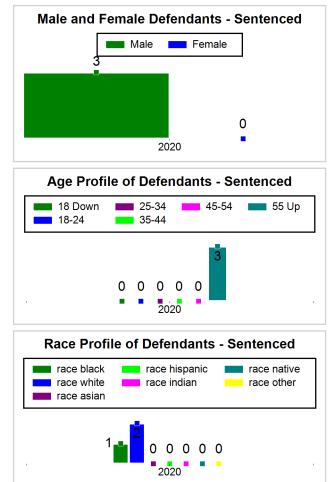

|              |                |           |                |                   |
|                                  |             |                 |                                                                                                                                                                                                                                                                                                                                                                                             |              |                |           |                |                   |