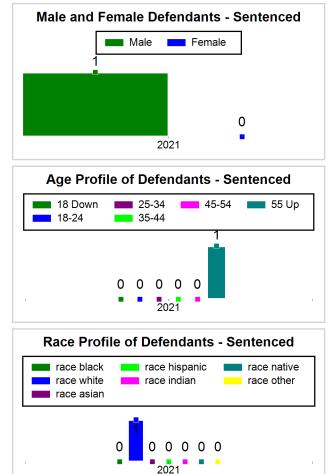

|              |                |            |                |                   |
|                                 |             |                 |                                                                                                                                                                                                             |              |                |            |                |                   |
|                                 |             |                 |                                                                                                                                                                                                             |              |                |            |                |                   |