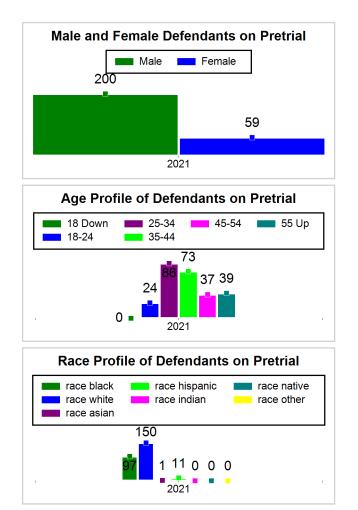

|              |                |            |                |                   |
|                                 |             |                 |                                                                                                                                                                                                             |              |                |            |                |                   |
|                                 |             |                 |                                                                                                                                                                                                             |              |                |            |                |                   |