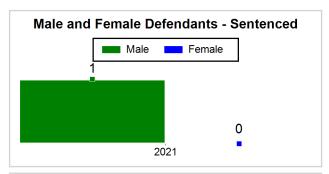

# St. Lucie County Pre-Trial Summary of Weekly Statistics

2/19/2021 2:53:08 PM

Week of: February 15, 2021

|            |             |           |            |             |            |                    |           |                 |              | Pretrial     |                 | Sentence     | ed              | ]           |            |      |               |            |      | Pret    | trial  |
|------------|-------------|-----------|------------|-------------|------------|--------------------|-----------|-----------------|--------------|--------------|-----------------|--------------|-----------------|-------------|------------|------|---------------|------------|------|---------|--------|
| Pretrial   |             |           | Senten     | iced        |            | Assess<br>Intervie |           | Qualified or Me | eet Criteria | New Defe     | endants         | New Def      | endants         | Detenti     | ion Orde   | ers  |               | Dispos     | ed   | Release | е Туре |
| <u>GPS</u> | Non-<br>GPS | <u>HA</u> | <u>GPS</u> | Non-<br>GPS | HA-<br>Sen | <u>PTS</u>         | Sentenced | <u>PTS</u>      | Sentenced    | <u>Total</u> | <u>Indigent</u> | <u>Total</u> | <u>Indigent</u> | <u>Type</u> | <u>PTS</u> | Sen. | <u>Denied</u> | <u>PTS</u> | Sen. | Bond    | ROR    |
| 156        | 75          | 10        | 1          | 0           | 0          | 0                  | 0         | 0               | 0            | 12           | 11              | 0            | 0               |             | 4          | 0    | 1             | 5          | 0    | 10      | 2      |
|            |             |           |            |             |            |                    |           |                 |              |              |                 |              |                 |             |            |      |               |            |      |         |        |
|            |             |           |            |             |            |                    |           |                 |              |              |                 |              |                 | <u>FTA</u>  | 0          | 0    | 0             |            |      |         |        |
|            |             |           |            |             |            |                    |           |                 |              |              |                 |              |                 | <u>GPS</u>  | 0          | 0    | 0             |            |      |         |        |
|            |             |           |            |             |            |                    |           |                 |              |              |                 |              |                 | <u>New</u>  | 2          | 0    | 0             |            |      |         |        |
|            |             |           |            |             |            |                    |           |                 |              |              |                 |              |                 | <u>Drug</u> | 1          | 0    | 1             |            |      |         |        |
|            |             |           |            |             |            |                    |           |                 |              |              |                 |              |                 | Prog        | 1          | 0    | 0             |            |      |         |        |