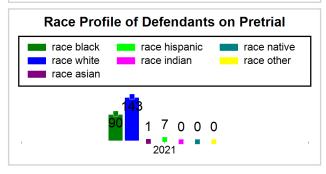

# St. Lucie County Pre-Trial Summary of Weekly Statistics

2/19/2021 2:53:08 PM

Week of: February 15, 2021

|            |             |           |            |             |            |                    |           |                 |              | Pretrial     |                 | Sentence     | ed              | ]           |            |      |               |            |      | Pret    | trial  |
|------------|-------------|-----------|------------|-------------|------------|--------------------|-----------|-----------------|--------------|--------------|-----------------|--------------|-----------------|-------------|------------|------|---------------|------------|------|---------|--------|
| Pretrial   |             |           | Senten     | iced        |            | Assess<br>Intervie |           | Qualified or Me | eet Criteria | New Defe     | endants         | New Def      | endants         | Detenti     | ion Orde   | ers  |               | Dispos     | ed   | Release | е Туре |
| <u>GPS</u> | Non-<br>GPS | <u>HA</u> | <u>GPS</u> | Non-<br>GPS | HA-<br>Sen | <u>PTS</u>         | Sentenced | <u>PTS</u>      | Sentenced    | <u>Total</u> | <u>Indigent</u> | <u>Total</u> | <u>Indigent</u> | <u>Type</u> | <u>PTS</u> | Sen. | <u>Denied</u> | <u>PTS</u> | Sen. | Bond    | ROR    |
| 156        | 75          | 10        | 1          | 0           | 0          | 0                  | 0         | 0               | 0            | 12           | 11              | 0            | 0               |             | 4          | 0    | 1             | 5          | 0    | 10      | 2      |
|            |             |           |            |             |            |                    |           |                 |              |              |                 |              |                 |             |            |      |               |            |      |         |        |
|            |             |           |            |             |            |                    |           |                 |              |              |                 |              |                 | <u>FTA</u>  | 0          | 0    | 0             |            |      |         |        |
|            |             |           |            |             |            |                    |           |                 |              |              |                 |              |                 | <u>GPS</u>  | 0          | 0    | 0             |            |      |         |        |
|            |             |           |            |             |            |                    |           |                 |              |              |                 |              |                 | <u>New</u>  | 2          | 0    | 0             |            |      |         |        |
|            |             |           |            |             |            |                    |           |                 |              |              |                 |              |                 | <u>Drug</u> | 1          | 0    | 1             |            |      |         |        |
|            |             |           |            |             |            |                    |           |                 |              |              |                 |              |                 | Prog        | 1          | 0    | 0             |            |      |         |        |