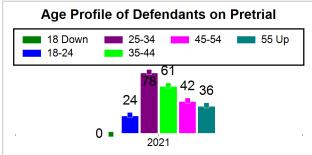

# St. Lucie County Pre-Trial Summary of Weekly Statistics

2/19/2021 2:53:08 PM

Week of: February 15, 2021

|            |             |           |            |             |            |                    |           |                 |              | Pretrial     |                 | Sentence     | ed              | ]           |            |      |               |            |      | Pret    | trial  |
|------------|-------------|-----------|------------|-------------|------------|--------------------|-----------|-----------------|--------------|--------------|-----------------|--------------|-----------------|-------------|------------|------|---------------|------------|------|---------|--------|
| Pretrial   |             |           | Senten     | iced        |            | Assess<br>Intervie |           | Qualified or Me | eet Criteria | New Defe     | endants         | New Def      | endants         | Detenti     | ion Orde   | ers  |               | Dispos     | ed   | Release | е Туре |
| <u>GPS</u> | Non-<br>GPS | <u>HA</u> | <u>GPS</u> | Non-<br>GPS | HA-<br>Sen | <u>PTS</u>         | Sentenced | <u>PTS</u>      | Sentenced    | <u>Total</u> | <u>Indigent</u> | <u>Total</u> | <u>Indigent</u> | <u>Type</u> | <u>PTS</u> | Sen. | <u>Denied</u> | <u>PTS</u> | Sen. | Bond    | ROR    |
| 156        | 75          | 10        | 1          | 0           | 0          | 0                  | 0         | 0               | 0            | 12           | 11              | 0            | 0               |             | 4          | 0    | 1             | 5          | 0    | 10      | 2      |
|            |             |           |            |             |            |                    |           |                 |              |              |                 |              |                 |             |            |      |               |            |      |         |        |
|            |             |           |            |             |            |                    |           |                 |              |              |                 |              |                 | <u>FTA</u>  | 0          | 0    | 0             |            |      |         |        |
|            |             |           |            |             |            |                    |           |                 |              |              |                 |              |                 | <u>GPS</u>  | 0          | 0    | 0             |            |      |         |        |
|            |             |           |            |             |            |                    |           |                 |              |              |                 |              |                 | <u>New</u>  | 2          | 0    | 0             |            |      |         |        |
|            |             |           |            |             |            |                    |           |                 |              |              |                 |              |                 | <u>Drug</u> | 1          | 0    | 1             |            |      |         |        |
|            |             |           |            |             |            |                    |           |                 |              |              |                 |              |                 | Prog        | 1          | 0    | 0             |            |      |         |        |