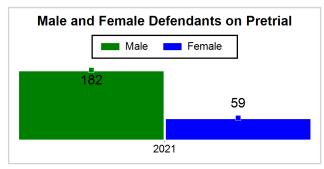

# St. Lucie County Pre-Trial Summary of Weekly Statistics

2/19/2021 2:53:08 PM

Week of: February 15, 2021

|            |             |           |            |             |            |                    |           |                 |              | Pretrial     |                 | Sentence     | ed              | ]           |            |      |               |            |      | Pret    | trial  |
|------------|-------------|-----------|------------|-------------|------------|--------------------|-----------|-----------------|--------------|--------------|-----------------|--------------|-----------------|-------------|------------|------|---------------|------------|------|---------|--------|
| Pretrial   |             |           | Senten     | iced        |            | Assess<br>Intervie |           | Qualified or Me | eet Criteria | New Defe     | endants         | New Def      | endants         | Detenti     | ion Orde   | ers  |               | Dispos     | ed   | Release | е Туре |
| <u>GPS</u> | Non-<br>GPS | <u>HA</u> | <u>GPS</u> | Non-<br>GPS | HA-<br>Sen | <u>PTS</u>         | Sentenced | <u>PTS</u>      | Sentenced    | <u>Total</u> | <u>Indigent</u> | <u>Total</u> | <u>Indigent</u> | <u>Type</u> | <u>PTS</u> | Sen. | <u>Denied</u> | <u>PTS</u> | Sen. | Bond    | ROR    |
| 156        | 75          | 10        | 1          | 0           | 0          | 0                  | 0         | 0               | 0            | 12           | 11              | 0            | 0               |             | 4          | 0    | 1             | 5          | 0    | 10      | 2      |
|            |             |           |            |             |            |                    |           |                 |              |              |                 |              |                 |             |            |      |               |            |      |         |        |
|            |             |           |            |             |            |                    |           |                 |              |              |                 |              |                 | <u>FTA</u>  | 0          | 0    | 0             |            |      |         |        |
|            |             |           |            |             |            |                    |           |                 |              |              |                 |              |                 | <u>GPS</u>  | 0          | 0    | 0             |            |      |         |        |
|            |             |           |            |             |            |                    |           |                 |              |              |                 |              |                 | <u>New</u>  | 2          | 0    | 0             |            |      |         |        |
|            |             |           |            |             |            |                    |           |                 |              |              |                 |              |                 | <u>Drug</u> | 1          | 0    | 1             |            |      |         |        |
|            |             |           |            |             |            |                    |           |                 |              |              |                 |              |                 | Prog        | 1          | 0    | 0             |            |      |         |        |