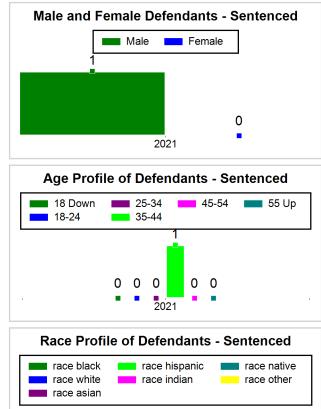

### St. Lucie County Pre-Trial

4/9/2021 4:43:20 PM

Summary of Weekly Statistics

Week of: April 5, 2021

|            |                    |           |            |                           |                   |                            |           |                |           | Pretrial       |          | Sentence         | ed       |             |     |             |               |              |             | Pre  | trial      |
|------------|--------------------|-----------|------------|---------------------------|-------------------|----------------------------|-----------|----------------|-----------|----------------|----------|------------------|----------|-------------|-----|-------------|---------------|--------------|-------------|------|------------|
| Pretria    | Pretrial Sentenced |           |            | Assessed /<br>Interviewed |                   | Qualified or Meet Criteria |           | New Defendants |           | New Defendants |          | Detention Orders |          |             |     | Disposed    |               | Release Type |             |      |            |
| <u>GPS</u> | <u>Non-</u><br>GPS | <u>HA</u> | <u>GPS</u> | <u>Non-</u><br>GPS        | <u>HA-</u><br>Sen | PTS                        | Sentenced | <u>PTS</u>     | Sentenced | <u>Total</u>   | Indigent | <u>Total</u>     | Indigent | <u>Type</u> | PTS | <u>Sen.</u> | <u>Denied</u> | <u>PTS</u>   | <u>Sen.</u> | Bond | <u>ROR</u> |
| 161        | 67                 | 7         | 1          | 0                         | 0                 | 0                          | 0         | 0              | 0         | 14             | 13       | 0                | 0        |             | 1   | 0           | 0             | 6            | 0           | 12   | 2          |
|            |                    |           |            |                           |                   |                            |           |                |           |                |          |                  |          |             |     |             |               |              |             |      |            |
|            |                    |           |            |                           |                   |                            |           |                |           |                |          |                  |          | <u>FTA</u>  | 0   | 0           | 0             |              |             |      |            |
|            |                    |           |            |                           |                   |                            |           |                |           |                |          |                  |          | <u>GPS</u>  | 0   | 0           | 0             |              |             |      |            |
|            |                    |           |            |                           |                   |                            |           |                |           |                |          |                  |          | <u>New</u>  | 0   | 0           | 0             |              |             |      |            |
|            |                    |           |            |                           |                   |                            |           |                |           |                |          |                  |          | <u>Drug</u> | 0   | 0           | 0             |              |             |      |            |
|            |                    |           |            |                           |                   |                            |           |                |           |                |          |                  |          | <u>Prog</u> | 1   | 0           | 0             |              |             |      |            |