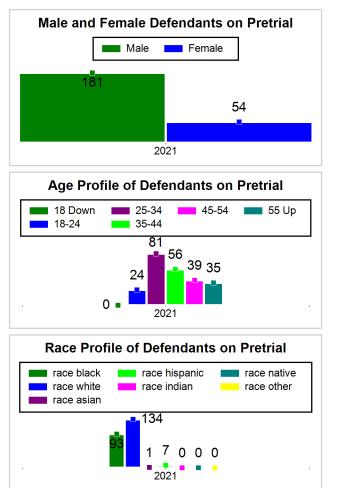

### St. Lucie County Pre-Trial

4/9/2021 4:43:20 PM

Summary of Weekly Statistics

Week of: April 5, 2021

|            |                    |           |            |                           |                   |                            |           |                |           | Pretrial       |          | Sentence         | ed       |             |     |             |               |              |             | Pre  | trial      |
|------------|--------------------|-----------|------------|---------------------------|-------------------|----------------------------|-----------|----------------|-----------|----------------|----------|------------------|----------|-------------|-----|-------------|---------------|--------------|-------------|------|------------|
| Pretria    | Pretrial Sentenced |           |            | Assessed /<br>Interviewed |                   | Qualified or Meet Criteria |           | New Defendants |           | New Defendants |          | Detention Orders |          |             |     | Disposed    |               | Release Type |             |      |            |
| <u>GPS</u> | <u>Non-</u><br>GPS | <u>HA</u> | <u>GPS</u> | <u>Non-</u><br>GPS        | <u>HA-</u><br>Sen | PTS                        | Sentenced | <u>PTS</u>     | Sentenced | <u>Total</u>   | Indigent | <u>Total</u>     | Indigent | <u>Type</u> | PTS | <u>Sen.</u> | <u>Denied</u> | <u>PTS</u>   | <u>Sen.</u> | Bond | <u>ROR</u> |
| 161        | 67                 | 7         | 1          | 0                         | 0                 | 0                          | 0         | 0              | 0         | 14             | 13       | 0                | 0        |             | 1   | 0           | 0             | 6            | 0           | 12   | 2          |
|            |                    |           |            |                           |                   |                            |           |                |           |                |          |                  |          |             |     |             |               |              |             |      |            |
|            |                    |           |            |                           |                   |                            |           |                |           |                |          |                  |          | <u>FTA</u>  | 0   | 0           | 0             |              |             |      |            |
|            |                    |           |            |                           |                   |                            |           |                |           |                |          |                  |          | <u>GPS</u>  | 0   | 0           | 0             |              |             |      |            |
|            |                    |           |            |                           |                   |                            |           |                |           |                |          |                  |          | <u>New</u>  | 0   | 0           | 0             |              |             |      |            |
|            |                    |           |            |                           |                   |                            |           |                |           |                |          |                  |          | <u>Drug</u> | 0   | 0           | 0             |              |             |      |            |
|            |                    |           |            |                           |                   |                            |           |                |           |                |          |                  |          | <u>Prog</u> | 1   | 0           | 0             |              |             |      |            |