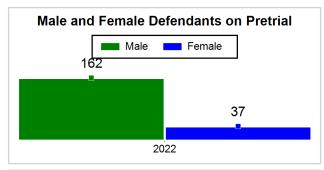

# St. Lucie County Pre-Trial Summary of Weekly Statistics

6/10/2022 9:10:09 AM

Week of: June 6, 2022

|            |             |           |            |             |            |                    |           |                 |              | Pretrial     |                 | Sentence     | ed       | ]           |            |      |               |        |      | Pre    | trial  |
|------------|-------------|-----------|------------|-------------|------------|--------------------|-----------|-----------------|--------------|--------------|-----------------|--------------|----------|-------------|------------|------|---------------|--------|------|--------|--------|
| Pretrial   |             |           | Senten     | ced         |            | Assess<br>Intervie |           | Qualified or Me | eet Criteria | New Defe     | endants         | New Def      | endants  | Detenti     | on Orde    | ers  |               | Dispos | ed   | Releas | е Туре |
| <u>GPS</u> | Non-<br>GPS | <u>HA</u> | <u>GPS</u> | Non-<br>GPS | HA-<br>Sen | <u>PTS</u>         | Sentenced | <u>PTS</u>      | Sentenced    | <u>Total</u> | <u>Indigent</u> | <u>Total</u> | Indigent | <u>Type</u> | <u>PTS</u> | Sen. | <u>Denied</u> | PTS    | Sen. | Bond   | ROR    |
| 136        | 62          | 1         | 2          | 0           | 0          | 0                  | 0         | 0               | 0            | 7            | 6               | 0            | 0        |             | 5          | 0    | 0             | 6      | 0    | 3      | 4      |
|            |             |           |            |             |            |                    |           |                 |              |              |                 |              |          |             |            |      |               |        |      |        |        |
|            |             |           |            |             |            |                    |           |                 |              |              |                 |              |          | <u>FTA</u>  | 0          | 0    | 0             |        |      |        |        |
|            |             |           |            |             |            |                    |           |                 |              |              |                 |              |          | <u>GPS</u>  | 2          | 0    | 0             |        |      |        |        |
|            |             |           |            |             |            |                    |           |                 |              |              |                 |              |          | <u>New</u>  | 0          | 0    | 0             |        |      |        |        |
|            |             |           |            |             |            |                    |           |                 |              |              |                 |              |          | <u>Drug</u> | 2          | 0    | 0             |        |      |        |        |
|            |             |           |            |             |            |                    |           |                 |              |              |                 |              |          | <u>Prog</u> | 1          | 0    | 0             |        |      |        |        |