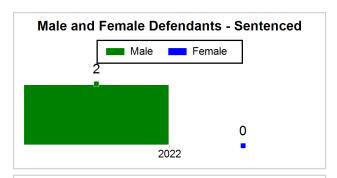

# St. Lucie County Pre-Trial Summary of Weekly Statistics

6/10/2022 9:10:09 AM

Week of: June 6, 2022

|            |             |           |            |             |            |                    |           |                 |              | Pretrial     |                 | Sentence     | ed       | ]           |            |      |               |        |      | Pre    | trial  |
|------------|-------------|-----------|------------|-------------|------------|--------------------|-----------|-----------------|--------------|--------------|-----------------|--------------|----------|-------------|------------|------|---------------|--------|------|--------|--------|
| Pretrial   |             |           | Senten     | ced         |            | Assess<br>Intervie |           | Qualified or Me | eet Criteria | New Defe     | endants         | New Def      | endants  | Detenti     | on Orde    | ers  |               | Dispos | ed   | Releas | е Туре |
| <u>GPS</u> | Non-<br>GPS | <u>HA</u> | <u>GPS</u> | Non-<br>GPS | HA-<br>Sen | <u>PTS</u>         | Sentenced | <u>PTS</u>      | Sentenced    | <u>Total</u> | <u>Indigent</u> | <u>Total</u> | Indigent | <u>Type</u> | <u>PTS</u> | Sen. | <u>Denied</u> | PTS    | Sen. | Bond   | ROR    |
| 136        | 62          | 1         | 2          | 0           | 0          | 0                  | 0         | 0               | 0            | 7            | 6               | 0            | 0        |             | 5          | 0    | 0             | 6      | 0    | 3      | 4      |
|            |             |           |            |             |            |                    |           |                 |              |              |                 |              |          |             |            |      |               |        |      |        |        |
|            |             |           |            |             |            |                    |           |                 |              |              |                 |              |          | <u>FTA</u>  | 0          | 0    | 0             |        |      |        |        |
|            |             |           |            |             |            |                    |           |                 |              |              |                 |              |          | <u>GPS</u>  | 2          | 0    | 0             |        |      |        |        |
|            |             |           |            |             |            |                    |           |                 |              |              |                 |              |          | <u>New</u>  | 0          | 0    | 0             |        |      |        |        |
|            |             |           |            |             |            |                    |           |                 |              |              |                 |              |          | <u>Drug</u> | 2          | 0    | 0             |        |      |        |        |
|            |             |           |            |             |            |                    |           |                 |              |              |                 |              |          | <u>Prog</u> | 1          | 0    | 0             |        |      |        |        |