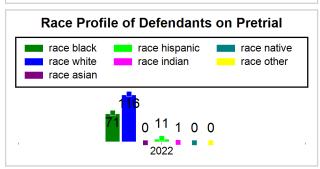

# St. Lucie County Pre-Trial Summary of Weekly Statistics

6/10/2022 9:10:09 AM

Week of: June 6, 2022

|            |             |           |            |             |            |                    |           |                 |              | Pretrial     |                 | Sentence     | ed       | ]           |            |      |               |        |      | Pre    | trial  |
|------------|-------------|-----------|------------|-------------|------------|--------------------|-----------|-----------------|--------------|--------------|-----------------|--------------|----------|-------------|------------|------|---------------|--------|------|--------|--------|
| Pretrial   |             |           | Senten     | ced         |            | Assess<br>Intervie |           | Qualified or Me | eet Criteria | New Defe     | endants         | New Def      | endants  | Detenti     | on Orde    | ers  |               | Dispos | ed   | Releas | е Туре |
| <u>GPS</u> | Non-<br>GPS | <u>HA</u> | <u>GPS</u> | Non-<br>GPS | HA-<br>Sen | <u>PTS</u>         | Sentenced | <u>PTS</u>      | Sentenced    | <u>Total</u> | <u>Indigent</u> | <u>Total</u> | Indigent | <u>Type</u> | <u>PTS</u> | Sen. | <u>Denied</u> | PTS    | Sen. | Bond   | ROR    |
| 136        | 62          | 1         | 2          | 0           | 0          | 0                  | 0         | 0               | 0            | 7            | 6               | 0            | 0        |             | 5          | 0    | 0             | 6      | 0    | 3      | 4      |
|            |             |           |            |             |            |                    |           |                 |              |              |                 |              |          |             |            |      |               |        |      |        |        |
|            |             |           |            |             |            |                    |           |                 |              |              |                 |              |          | <u>FTA</u>  | 0          | 0    | 0             |        |      |        |        |
|            |             |           |            |             |            |                    |           |                 |              |              |                 |              |          | <u>GPS</u>  | 2          | 0    | 0             |        |      |        |        |
|            |             |           |            |             |            |                    |           |                 |              |              |                 |              |          | <u>New</u>  | 0          | 0    | 0             |        |      |        |        |
|            |             |           |            |             |            |                    |           |                 |              |              |                 |              |          | <u>Drug</u> | 2          | 0    | 0             |        |      |        |        |
|            |             |           |            |             |            |                    |           |                 |              |              |                 |              |          | <u>Prog</u> | 1          | 0    | 0             |        |      |        |        |