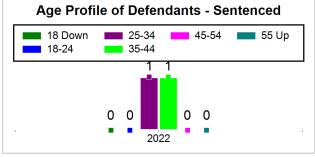

FFICER<br>FIREFIGHTER EMT ETC(1); DUI<br>- INFLUENCE OF ALCOHOL OR<br>DRUGS (1); RESIST OFFICER-<br>OBSTRUCT WO VIOLENCE (1) | 5/4/2022     | Surety<br>Bond | 5/5/2022  | GPS            | Granted          |
|                                  |             |                |                                                                                                                                               |              |                |           |                |                  |
|                                  | STD         | 562022MM000975 | PUB ORDER CRIMES - MISUSE                                                                                                                     | 5/10/2022    | Surety<br>Bond | 5/10/2022 | Drug Test      | Granted          |