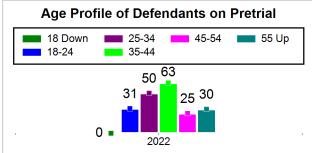

# St. Lucie County Pre-Trial Summary of Weekly Statistics

6/10/2022 9:10:09 AM

Week of: June 6, 2022

|            |             |           |            |             |            |                    |           |                 |              | Pretrial     |                 | Sentence     | ed       | ]           |            |      |               |        |      | Pre    | trial  |
|------------|-------------|-----------|------------|-------------|------------|--------------------|-----------|-----------------|--------------|--------------|-----------------|--------------|----------|-------------|------------|------|---------------|--------|------|--------|--------|
| Pretrial   |             |           | Senten     | ced         |            | Assess<br>Intervie |           | Qualified or Me | eet Criteria | New Defe     | endants         | New Def      | endants  | Detenti     | on Orde    | ers  |               | Dispos | ed   | Releas | е Туре |
| <u>GPS</u> | Non-<br>GPS | <u>HA</u> | <u>GPS</u> | Non-<br>GPS | HA-<br>Sen | <u>PTS</u>         | Sentenced | <u>PTS</u>      | Sentenced    | <u>Total</u> | <u>Indigent</u> | <u>Total</u> | Indigent | <u>Type</u> | <u>PTS</u> | Sen. | <u>Denied</u> | PTS    | Sen. | Bond   | ROR    |
| 136        | 62          | 1         | 2          | 0           | 0          | 0                  | 0         | 0               | 0            | 7            | 6               | 0            | 0        |             | 5          | 0    | 0             | 6      | 0    | 3      | 4      |
|            |             |           |            |             |            |                    |           |                 |              |              |                 |              |          |             |            |      |               |        |      |        |        |
|            |             |           |            |             |            |                    |           |                 |              |              |                 |              |          | <u>FTA</u>  | 0          | 0    | 0             |        |      |        |        |
|            |             |           |            |             |            |                    |           |                 |              |              |                 |              |          | <u>GPS</u>  | 2          | 0    | 0             |        |      |        |        |
|            |             |           |            |             |            |                    |           |                 |              |              |                 |              |          | <u>New</u>  | 0          | 0    | 0             |        |      |        |        |
|            |             |           |            |             |            |                    |           |                 |              |              |                 |              |          | <u>Drug</u> | 2          | 0    | 0             |        |      |        |        |
|            |             |           |            |             |            |                    |           |                 |              |              |                 |              |          | <u>Prog</u> | 1          | 0    | 0             |        |      |        |        |