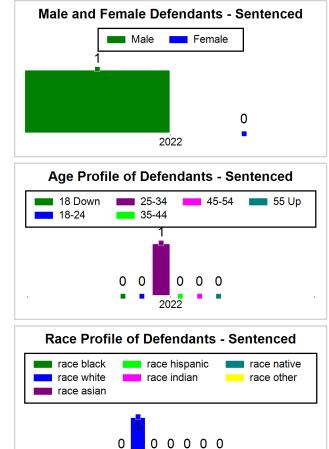

#### 6/17/2022 8:42:08 AM

Summary of Weekly Statistics

Week of: June 13, 2022

|            |                    |           |            |                    |                   |                    |                  |                |              | Pretrial     |          | Sentence     | ed       |             |            |             |               |            |             | Pret   | trial      |
|------------|--------------------|-----------|------------|--------------------|-------------------|--------------------|------------------|----------------|--------------|--------------|----------|--------------|----------|-------------|------------|-------------|---------------|------------|-------------|--------|------------|
| Pretria    | l                  |           | Senten     | ced                |                   | Assess<br>Intervie |                  | Qualified or M | eet Criteria | New Defe     | endants  | New Def      | endants  | Detenti     | on Ord     | ers         |               | Dispos     | ed          | Releas | е Туре     |
| <u>GPS</u> | <u>Non-</u><br>GPS | <u>HA</u> | <u>GPS</u> | <u>Non-</u><br>GPS | <u>HA-</u><br>Sen | PTS                | <u>Sentenced</u> | <u>PTS</u>     | Sentenced    | <u>Total</u> | Indigent | <u>Total</u> | Indigent | <u>Type</u> | <u>PTS</u> | <u>Sen.</u> | <u>Denied</u> | <u>PTS</u> | <u>Sen.</u> | Bond   | <u>ROR</u> |
| 136        | 65                 | 1         | 1          | 0                  | 0                 | 0                  | 0                | 0              | 0            | 6            | 6        | 0            | 0        |             | 5          | 0           | 0             | 9          | 1           | 5      | 1          |
|            |                    |           |            |                    |                   |                    |                  |                |              |              |          |              |          |             |            |             |               |            |             |        |            |
|            |                    |           |            |                    |                   |                    |                  |                |              |              |          |              |          | <u>FTA</u>  | 0          | 0           | 0             |            |             |        |            |
|            |                    |           |            |                    |                   |                    |                  |                |              |              |          |              |          | <u>GPS</u>  | 0          | 0           | 0             |            |             |        |            |
|            |                    |           |            |                    |                   |                    |                  |                |              |              |          |              |          | <u>New</u>  | 1          | 0           | 0             |            |             |        |            |
|            |                    |           |            |                    |                   |                    |                  |                |              |              |          |              |          | <u>Drug</u> | 4          | 0           | 0             |            |             |        |            |
|            |                    |           |            |                    |                   |                    |                  |                |              |              |          |              |          | <u>Prog</u> | 0          | 0           | 0             |            |             |        |            |