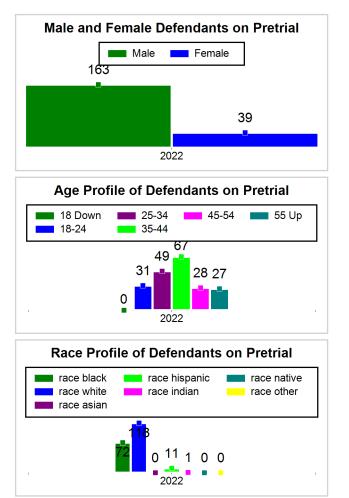

#### 6/17/2022 8:42:08 AM

Summary of Weekly Statistics

Week of: June 13, 2022

|            |                    |           |            |                    |                   |                    |                  |                |              | Pretrial     |          | Sentence     | ed       |             |            |             |               |            |             | Pret   | trial      |
|------------|--------------------|-----------|------------|--------------------|-------------------|--------------------|------------------|----------------|--------------|--------------|----------|--------------|----------|-------------|------------|-------------|---------------|------------|-------------|--------|------------|
| Pretria    | l                  |           | Senten     | ced                |                   | Assess<br>Intervie |                  | Qualified or M | eet Criteria | New Defe     | endants  | New Def      | endants  | Detenti     | on Ord     | ers         |               | Dispos     | ed          | Releas | е Туре     |
| <u>GPS</u> | <u>Non-</u><br>GPS | <u>HA</u> | <u>GPS</u> | <u>Non-</u><br>GPS | <u>HA-</u><br>Sen | PTS                | <u>Sentenced</u> | <u>PTS</u>     | Sentenced    | <u>Total</u> | Indigent | <u>Total</u> | Indigent | <u>Type</u> | <u>PTS</u> | <u>Sen.</u> | <u>Denied</u> | <u>PTS</u> | <u>Sen.</u> | Bond   | <u>ROR</u> |
| 136        | 65                 | 1         | 1          | 0                  | 0                 | 0                  | 0                | 0              | 0            | 6            | 6        | 0            | 0        |             | 5          | 0           | 0             | 9          | 1           | 5      | 1          |
|            |                    |           |            |                    |                   |                    |                  |                |              |              |          |              |          |             |            |             |               |            |             |        |            |
|            |                    |           |            |                    |                   |                    |                  |                |              |              |          |              |          | <u>FTA</u>  | 0          | 0           | 0             |            |             |        |            |
|            |                    |           |            |                    |                   |                    |                  |                |              |              |          |              |          | <u>GPS</u>  | 0          | 0           | 0             |            |             |        |            |
|            |                    |           |            |                    |                   |                    |                  |                |              |              |          |              |          | <u>New</u>  | 1          | 0           | 0             |            |             |        |            |
|            |                    |           |            |                    |                   |                    |                  |                |              |              |          |              |          | <u>Drug</u> | 4          | 0           | 0             |            |             |        |            |
|            |                    |           |            |                    |                   |                    |                  |                |              |              |          |              |          | <u>Prog</u> | 0          | 0           | 0             |            |             |        |            |