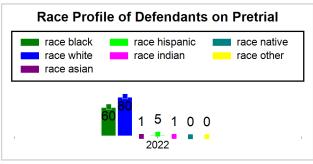

# St. Lucie County Pre-Trial Summary of Weekly Statistics

12/22/2022 11:20:09 AM

Week of: December 19, 2022

|            |             |           |            |             |            |                    |           |                 |              | Pretrial     |                 | Sentence     | ed       | ]           |            |      |               |            |      | Pre    | trial  |
|------------|-------------|-----------|------------|-------------|------------|--------------------|-----------|-----------------|--------------|--------------|-----------------|--------------|----------|-------------|------------|------|---------------|------------|------|--------|--------|
| Pretria    |             |           | Senten     | iced        |            | Assess<br>Intervie |           | Qualified or Me | eet Criteria | New Defe     | endants         | New Def      | endants  | Detenti     | on Ord     | ers  |               | Dispos     | ed   | Releas | е Туре |
| <u>GPS</u> | Non-<br>GPS | <u>HA</u> | <u>GPS</u> | Non-<br>GPS | HA-<br>Sen | <u>PTS</u>         | Sentenced | <u>PTS</u>      | Sentenced    | <u>Total</u> | <u>Indigent</u> | <u>Total</u> | Indigent | <u>Type</u> | <u>PTS</u> | Sen. | <u>Denied</u> | <u>PTS</u> | Sen. | Bond   | ROR    |
| 96         | 49          | 2         | 0          | 0           | 0          | 0                  | 0         | 0               | 0            | 11           | 9               | 0            | 0        |             | 5          | 0    | 0             | 9          | 0    | 9      | 1      |
|            |             |           |            |             |            |                    |           |                 |              |              |                 |              |          |             |            |      |               |            |      |        |        |
|            |             |           |            |             |            |                    |           |                 |              |              |                 |              |          | FTA         | 0          | 0    | 0             |            |      |        |        |
|            |             |           |            |             |            |                    |           |                 |              |              |                 |              |          | <u>GPS</u>  | 0          | 0    | 0             |            |      |        |        |
|            |             |           |            |             |            |                    |           |                 |              |              |                 |              |          | New         | 2          | 0    | 0             |            |      |        |        |
|            |             |           |            |             |            |                    |           |                 |              |              |                 |              |          | <u>Drug</u> | 2          | 0    | 0             |            |      |        |        |
|            |             |           |            |             |            |                    |           |                 |              |              |                 |              |          | Prog        | 1          | 0    | 0             |            |      |        |        |