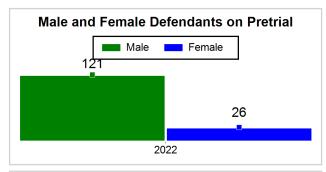

# St. Lucie County Pre-Trial Summary of Weekly Statistics

12/22/2022 11:20:09 AM

Week of: December 19, 2022

|            |             |           |            |             |            |                    |           |                 |              | Pretrial     |                 | Sentence     | ed       | ]           |            |      |               |            |      | Pre    | trial  |
|------------|-------------|-----------|------------|-------------|------------|--------------------|-----------|-----------------|--------------|--------------|-----------------|--------------|----------|-------------|------------|------|---------------|------------|------|--------|--------|
| Pretria    |             |           | Senten     | iced        |            | Assess<br>Intervie |           | Qualified or Me | eet Criteria | New Defe     | endants         | New Def      | endants  | Detenti     | on Ord     | ers  |               | Dispos     | ed   | Releas | е Туре |
| <u>GPS</u> | Non-<br>GPS | <u>HA</u> | <u>GPS</u> | Non-<br>GPS | HA-<br>Sen | <u>PTS</u>         | Sentenced | <u>PTS</u>      | Sentenced    | <u>Total</u> | <u>Indigent</u> | <u>Total</u> | Indigent | <u>Type</u> | <u>PTS</u> | Sen. | <u>Denied</u> | <u>PTS</u> | Sen. | Bond   | ROR    |
| 96         | 49          | 2         | 0          | 0           | 0          | 0                  | 0         | 0               | 0            | 11           | 9               | 0            | 0        |             | 5          | 0    | 0             | 9          | 0    | 9      | 1      |
|            |             |           |            |             |            |                    |           |                 |              |              |                 |              |          |             |            |      |               |            |      |        |        |
|            |             |           |            |             |            |                    |           |                 |              |              |                 |              |          | FTA         | 0          | 0    | 0             |            |      |        |        |
|            |             |           |            |             |            |                    |           |                 |              |              |                 |              |          | <u>GPS</u>  | 0          | 0    | 0             |            |      |        |        |
|            |             |           |            |             |            |                    |           |                 |              |              |                 |              |          | New         | 2          | 0    | 0             |            |      |        |        |
|            |             |           |            |             |            |                    |           |                 |              |              |                 |              |          | <u>Drug</u> | 2          | 0    | 0             |            |      |        |        |
|            |             |           |            |             |            |                    |           |                 |              |              |                 |              |          | Prog        | 1          | 0    | 0             |            |      |        |        |