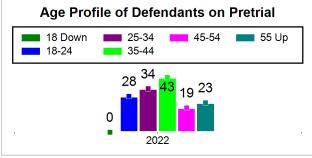

# St. Lucie County Pre-Trial Summary of Weekly Statistics

12/22/2022 11:20:09 AM

Week of: December 19, 2022

|            |             |           |            |             |            |                    |           |                 |              | Pretrial     |                 | Sentence     | ed       | ]           |            |      |               |            |      | Pre    | trial  |
|------------|-------------|-----------|------------|-------------|------------|--------------------|-----------|-----------------|--------------|--------------|-----------------|--------------|----------|-------------|------------|------|---------------|------------|------|--------|--------|
| Pretria    |             |           | Senten     | iced        |            | Assess<br>Intervie |           | Qualified or Me | eet Criteria | New Defe     | endants         | New Def      | endants  | Detenti     | on Ord     | ers  |               | Dispos     | ed   | Releas | е Туре |
| <u>GPS</u> | Non-<br>GPS | <u>HA</u> | <u>GPS</u> | Non-<br>GPS | HA-<br>Sen | <u>PTS</u>         | Sentenced | <u>PTS</u>      | Sentenced    | <u>Total</u> | <u>Indigent</u> | <u>Total</u> | Indigent | <u>Type</u> | <u>PTS</u> | Sen. | <u>Denied</u> | <u>PTS</u> | Sen. | Bond   | ROR    |
| 96         | 49          | 2         | 0          | 0           | 0          | 0                  | 0         | 0               | 0            | 11           | 9               | 0            | 0        |             | 5          | 0    | 0             | 9          | 0    | 9      | 1      |
|            |             |           |            |             |            |                    |           |                 |              |              |                 |              |          |             |            |      |               |            |      |        |        |
|            |             |           |            |             |            |                    |           |                 |              |              |                 |              |          | FTA         | 0          | 0    | 0             |            |      |        |        |
|            |             |           |            |             |            |                    |           |                 |              |              |                 |              |          | <u>GPS</u>  | 0          | 0    | 0             |            |      |        |        |
|            |             |           |            |             |            |                    |           |                 |              |              |                 |              |          | New         | 2          | 0    | 0             |            |      |        |        |
|            |             |           |            |             |            |                    |           |                 |              |              |                 |              |          | <u>Drug</u> | 2          | 0    | 0             |            |      |        |        |
|            |             |           |            |             |            |                    |           |                 |              |              |                 |              |          | Prog        | 1          | 0    | 0             |            |      |        |        |