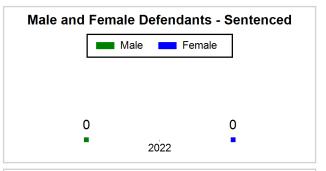

# St. Lucie County Pre-Trial Summary of Weekly Statistics

12/22/2022 11:20:09 AM

Week of: December 19, 2022

|            |             |           |            |             |            |                    |           |                 |              | Pretrial     |                 | Sentence     | ed       | ]           |            |      |               |            |      | Pre    | trial  |
|------------|-------------|-----------|------------|-------------|------------|--------------------|-----------|-----------------|--------------|--------------|-----------------|--------------|----------|-------------|------------|------|---------------|------------|------|--------|--------|
| Pretria    |             |           | Senten     | iced        |            | Assess<br>Intervie |           | Qualified or Me | eet Criteria | New Defe     | endants         | New Def      | endants  | Detenti     | on Ord     | ers  |               | Dispos     | ed   | Releas | е Туре |
| <u>GPS</u> | Non-<br>GPS | <u>HA</u> | <u>GPS</u> | Non-<br>GPS | HA-<br>Sen | <u>PTS</u>         | Sentenced | <u>PTS</u>      | Sentenced    | <u>Total</u> | <u>Indigent</u> | <u>Total</u> | Indigent | <u>Type</u> | <u>PTS</u> | Sen. | <u>Denied</u> | <u>PTS</u> | Sen. | Bond   | ROR    |
| 96         | 49          | 2         | 0          | 0           | 0          | 0                  | 0         | 0               | 0            | 11           | 9               | 0            | 0        |             | 5          | 0    | 0             | 9          | 0    | 9      | 1      |
|            |             |           |            |             |            |                    |           |                 |              |              |                 |              |          |             |            |      |               |            |      |        |        |
|            |             |           |            |             |            |                    |           |                 |              |              |                 |              |          | FTA         | 0          | 0    | 0             |            |      |        |        |
|            |             |           |            |             |            |                    |           |                 |              |              |                 |              |          | <u>GPS</u>  | 0          | 0    | 0             |            |      |        |        |
|            |             |           |            |             |            |                    |           |                 |              |              |                 |              |          | New         | 2          | 0    | 0             |            |      |        |        |
|            |             |           |            |             |            |                    |           |                 |              |              |                 |              |          | <u>Drug</u> | 2          | 0    | 0             |            |      |        |        |
|            |             |           |            |             |            |                    |           |                 |              |              |                 |              |          | Prog        | 1          | 0    | 0             |            |      |        |        |