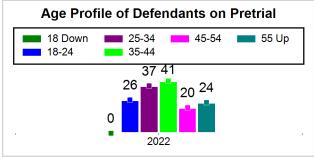

|
|                                   |      |                |                                                   |              |                |            |                |                   |
| KELLY,MELISSA                     | Jail | 562022MM002339 | BATTERY-TOUCH OR STRIKE (1)                       | 11/5/2022    | ROR            | 11/23/2022 | New Charge     | Granted           |
|                                   |      |                |                                                   |              |                |            |                |                   |
|                                   |      |                |                                                   |              |                |            |                |                   |