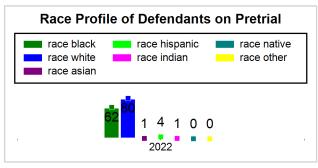

|
|                                   |      |                |                                                   |              |                |            |                |                   |
| KELLY,MELISSA                     | Jail | 562022MM002339 | BATTERY-TOUCH OR STRIKE (1)                       | 11/5/2022    | ROR            | 11/23/2022 | New Charge     | Granted           |
|                                   |      |                |                                                   |              |                |            |                |                   |
|                                   |      |                |                                                   |              |                |            |                |                   |