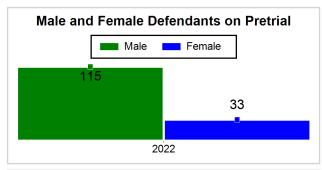

ed           |
|                                   |      |                |                                                   |              |                |            |                |                   |
| KELLY,MELISSA                     | Jail | 562022MM002339 | BATTERY-TOUCH OR STRIKE (1)                       | 11/5/2022    | ROR            | 11/23/2022 | New Charge     | Granted           |
|                                   |      |                |                                                   |              |                |            |                |                   |
|                                   |      |                |                                                   |              |                |            |                |                   |