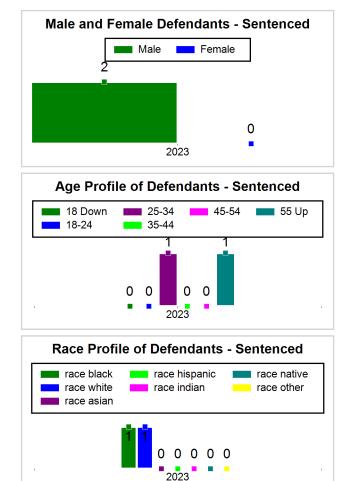

### St. Lucie County Pre-Trial

#### 6/15/2023 2:13:21 PM

Summary of Weekly Statistics

Week of: June 12, 2023

|            |                    |           |            |                    |                   |                    |           |                |              | Pretrial     |          | Sentence     | ed       | ]           |          |             |               |            |             | Pret   | trial      |
|------------|--------------------|-----------|------------|--------------------|-------------------|--------------------|-----------|----------------|--------------|--------------|----------|--------------|----------|-------------|----------|-------------|---------------|------------|-------------|--------|------------|
| Pretria    | al                 |           | Senten     | ced                |                   | Assess<br>Intervie |           | Qualified or M | eet Criteria | New Defe     | endants  | New Def      | endants  | Detent      | ion Orde | ers         |               | Dispose    | ed          | Releas | е Туре     |
| <u>GPS</u> | <u>Non-</u><br>GPS | <u>HA</u> | <u>GPS</u> | <u>Non-</u><br>GPS | <u>HA-</u><br>Sen | <u>PTS</u>         | Sentenced | <u>PTS</u>     | Sentenced    | <u>Total</u> | Indigent | <u>Total</u> | Indigent | <u>Type</u> | PTS      | <u>Sen.</u> | <u>Denied</u> | <u>PTS</u> | <u>Sen.</u> | Bond   | <u>ROR</u> |
| 89         | 45                 | 2         | 2          | 0                  | 0                 | 0                  | 0         | 0              | 0            | 5            | 3        | 0            | 0        |             | 4        | 0           | 0             | 5          | 0           | 3      | 2          |
|            |                    |           |            |                    |                   |                    |           |                |              |              |          |              |          |             |          |             |               |            |             |        |            |
|            |                    |           |            |                    |                   |                    |           |                |              |              |          |              |          | <u>FTA</u>  | 0        | 0           | 0             |            |             |        |            |
|            |                    |           |            |                    |                   |                    |           |                |              |              |          |              |          | <u>GPS</u>  | 0        | 0           | 0             |            |             |        |            |
|            |                    |           |            |                    |                   |                    |           |                |              |              |          |              |          | <u>New</u>  | 0        | 0           | 0             |            |             |        |            |
|            |                    |           |            |                    |                   |                    |           |                |              |              |          |              |          | <u>Drug</u> | 2        | 0           | 0             |            |             |        |            |
|            |                    |           |            |                    |                   |                    |           |                |              |              |          |              |          | <u>Prog</u> | 2        | 0           | 0             |            |             |        |            |