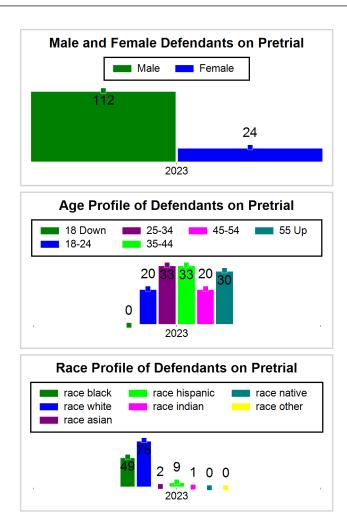

### St. Lucie County Pre-Trial

#### 6/15/2023 2:13:21 PM

Summary of Weekly Statistics

Week of: June 12, 2023

|            |                    |           |            |                    |                   |                    |           |                |              | Pretrial     |          | Sentence     | ed       | ]           |          |             |               |            |             | Pret   | trial      |
|------------|--------------------|-----------|------------|--------------------|-------------------|--------------------|-----------|----------------|--------------|--------------|----------|--------------|----------|-------------|----------|-------------|---------------|------------|-------------|--------|------------|
| Pretria    | al                 |           | Senten     | ced                |                   | Assess<br>Intervie |           | Qualified or M | eet Criteria | New Defe     | endants  | New Def      | endants  | Detent      | ion Orde | ers         |               | Dispose    | ed          | Releas | е Туре     |
| <u>GPS</u> | <u>Non-</u><br>GPS | <u>HA</u> | <u>GPS</u> | <u>Non-</u><br>GPS | <u>HA-</u><br>Sen | <u>PTS</u>         | Sentenced | <u>PTS</u>     | Sentenced    | <u>Total</u> | Indigent | <u>Total</u> | Indigent | <u>Type</u> | PTS      | <u>Sen.</u> | <u>Denied</u> | <u>PTS</u> | <u>Sen.</u> | Bond   | <u>ROR</u> |
| 89         | 45                 | 2         | 2          | 0                  | 0                 | 0                  | 0         | 0              | 0            | 5            | 3        | 0            | 0        |             | 4        | 0           | 0             | 5          | 0           | 3      | 2          |
|            |                    |           |            |                    |                   |                    |           |                |              |              |          |              |          |             |          |             |               |            |             |        |            |
|            |                    |           |            |                    |                   |                    |           |                |              |              |          |              |          | <u>FTA</u>  | 0        | 0           | 0             |            |             |        |            |
|            |                    |           |            |                    |                   |                    |           |                |              |              |          |              |          | <u>GPS</u>  | 0        | 0           | 0             |            |             |        |            |
|            |                    |           |            |                    |                   |                    |           |                |              |              |          |              |          | <u>New</u>  | 0        | 0           | 0             |            |             |        |            |
|            |                    |           |            |                    |                   |                    |           |                |              |              |          |              |          | <u>Drug</u> | 2        | 0           | 0             |            |             |        |            |
|            |                    |           |            |                    |                   |                    |           |                |              |              |          |              |          | <u>Prog</u> | 2        | 0           | 0             |            |             |        |            |