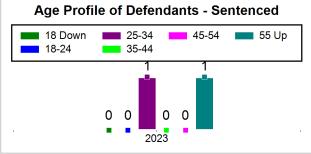

RUGS-POSSESS-CNTRL SUB<br>WO PRESCRIPTION(1)                                                                                          | 5/5/2023     | Surety<br>Bond | 5/5/2023  | Drug Test      | Granted           |
|                                  |             |                 |                                                                                                                                        |              |                |           |                |                   |
|                                  |             |                 |                                                                                                                                        |              |                |           |                |                   |