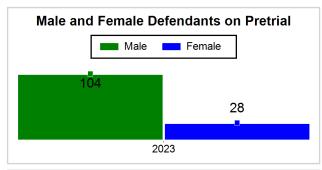

# St. Lucie County Pre-Trial Summary of Weekly Statistics

7/6/2023 9:23:52 AM

Week of: July 3, 2023

|            |             |           |            |             |            |                    |           |                 |              | Pretrial     |                 | Sentence     | ed              | ]           |            |      |               |            |      | Pret    | trial  |
|------------|-------------|-----------|------------|-------------|------------|--------------------|-----------|-----------------|--------------|--------------|-----------------|--------------|-----------------|-------------|------------|------|---------------|------------|------|---------|--------|
| Pretria    |             |           | Senten     | iced        |            | Assess<br>Intervie |           | Qualified or Me | eet Criteria | New Defe     | endants         | New Def      | endants         | Detenti     | ion Orde   | ers  |               | Dispos     | ed   | Release | е Туре |
| <u>GPS</u> | Non-<br>GPS | <u>HA</u> | <u>GPS</u> | Non-<br>GPS | HA-<br>Sen | <u>PTS</u>         | Sentenced | <u>PTS</u>      | Sentenced    | <u>Total</u> | <u>Indigent</u> | <u>Total</u> | <u>Indigent</u> | <u>Type</u> | <u>PTS</u> | Sen. | <u>Denied</u> | <u>PTS</u> | Sen. | Bond    | ROR    |
| 87         | 43          | 2         | 2          | 0           | 0          | 0                  | 0         | 0               | 0            | 8            | 6               | 0            | 0               |             | 5          | 0    | 0             | 8          | 0    | 5       | 3      |
|            |             |           |            |             |            |                    |           |                 |              |              |                 |              |                 |             |            |      |               |            |      |         |        |
|            |             |           |            |             |            |                    |           |                 |              |              |                 |              |                 | FTA         | 0          | 0    | 0             |            |      |         |        |
|            |             |           |            |             |            |                    |           |                 |              |              |                 |              |                 | <u>GPS</u>  | 0          | 0    | 0             |            |      |         |        |
|            |             |           |            |             |            |                    |           |                 |              |              |                 |              |                 | New         | 1          | 0    | 0             |            |      |         |        |
|            |             |           |            |             |            |                    |           |                 |              |              |                 |              |                 | <u>Drug</u> | 3          | 0    | 0             |            |      |         |        |
|            |             |           |            |             |            |                    |           |                 |              |              |                 |              |                 | Prog        | 1          | 0    | 0             |            |      |         |        |