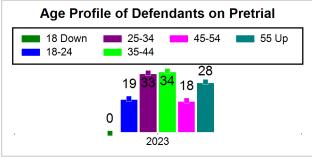

# St. Lucie County Pre-Trial Summary of Weekly Statistics

7/6/2023 9:23:52 AM

Week of: July 3, 2023

|            |             |           |            |             |            |                    |           |                 |              | Pretrial     |                 | Sentence     | ed              | ]           |            |      |               |            |      | Pret    | trial  |
|------------|-------------|-----------|------------|-------------|------------|--------------------|-----------|-----------------|--------------|--------------|-----------------|--------------|-----------------|-------------|------------|------|---------------|------------|------|---------|--------|
| Pretria    |             |           | Senten     | iced        |            | Assess<br>Intervie |           | Qualified or Me | eet Criteria | New Defe     | endants         | New Def      | endants         | Detenti     | ion Orde   | ers  |               | Dispos     | ed   | Release | е Туре |
| <u>GPS</u> | Non-<br>GPS | <u>HA</u> | <u>GPS</u> | Non-<br>GPS | HA-<br>Sen | <u>PTS</u>         | Sentenced | <u>PTS</u>      | Sentenced    | <u>Total</u> | <u>Indigent</u> | <u>Total</u> | <u>Indigent</u> | <u>Type</u> | <u>PTS</u> | Sen. | <u>Denied</u> | <u>PTS</u> | Sen. | Bond    | ROR    |
| 87         | 43          | 2         | 2          | 0           | 0          | 0                  | 0         | 0               | 0            | 8            | 6               | 0            | 0               |             | 5          | 0    | 0             | 8          | 0    | 5       | 3      |
|            |             |           |            |             |            |                    |           |                 |              |              |                 |              |                 |             |            |      |               |            |      |         |        |
|            |             |           |            |             |            |                    |           |                 |              |              |                 |              |                 | FTA         | 0          | 0    | 0             |            |      |         |        |
|            |             |           |            |             |            |                    |           |                 |              |              |                 |              |                 | <u>GPS</u>  | 0          | 0    | 0             |            |      |         |        |
|            |             |           |            |             |            |                    |           |                 |              |              |                 |              |                 | New         | 1          | 0    | 0             |            |      |         |        |
|            |             |           |            |             |            |                    |           |                 |              |              |                 |              |                 | <u>Drug</u> | 3          | 0    | 0             |            |      |         |        |
|            |             |           |            |             |            |                    |           |                 |              |              |                 |              |                 | Prog        | 1          | 0    | 0             |            |      |         |        |