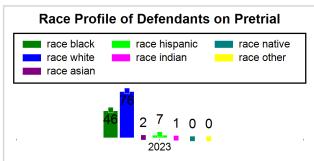

# St. Lucie County Pre-Trial Summary of Weekly Statistics

7/6/2023 9:23:52 AM

Week of: July 3, 2023

|            |             |           |            |             |            |                    |           |                 |              | Pretrial     |                 | Sentence     | ed              | ]           |            |      |               |            |      | Pret    | trial  |
|------------|-------------|-----------|------------|-------------|------------|--------------------|-----------|-----------------|--------------|--------------|-----------------|--------------|-----------------|-------------|------------|------|---------------|------------|------|---------|--------|
| Pretria    |             |           | Senten     | iced        |            | Assess<br>Intervie |           | Qualified or Me | eet Criteria | New Defe     | endants         | New Def      | endants         | Detenti     | ion Orde   | ers  |               | Dispos     | ed   | Release | е Туре |
| <u>GPS</u> | Non-<br>GPS | <u>HA</u> | <u>GPS</u> | Non-<br>GPS | HA-<br>Sen | <u>PTS</u>         | Sentenced | <u>PTS</u>      | Sentenced    | <u>Total</u> | <u>Indigent</u> | <u>Total</u> | <u>Indigent</u> | <u>Type</u> | <u>PTS</u> | Sen. | <u>Denied</u> | <u>PTS</u> | Sen. | Bond    | ROR    |
| 87         | 43          | 2         | 2          | 0           | 0          | 0                  | 0         | 0               | 0            | 8            | 6               | 0            | 0               |             | 5          | 0    | 0             | 8          | 0    | 5       | 3      |
|            |             |           |            |             |            |                    |           |                 |              |              |                 |              |                 |             |            |      |               |            |      |         |        |
|            |             |           |            |             |            |                    |           |                 |              |              |                 |              |                 | FTA         | 0          | 0    | 0             |            |      |         |        |
|            |             |           |            |             |            |                    |           |                 |              |              |                 |              |                 | <u>GPS</u>  | 0          | 0    | 0             |            |      |         |        |
|            |             |           |            |             |            |                    |           |                 |              |              |                 |              |                 | New         | 1          | 0    | 0             |            |      |         |        |
|            |             |           |            |             |            |                    |           |                 |              |              |                 |              |                 | <u>Drug</u> | 3          | 0    | 0             |            |      |         |        |
|            |             |           |            |             |            |                    |           |                 |              |              |                 |              |                 | Prog        | 1          | 0    | 0             |            |      |         |        |