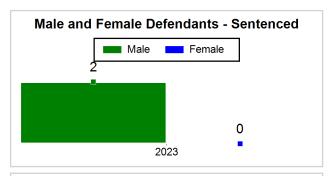

# St. Lucie County Pre-Trial Summary of Weekly Statistics

7/6/2023 9:23:52 AM

Week of: July 3, 2023

|            |             |           |            |             |            |                    |           |                 |              | Pretrial     |                 | Sentence     | ed              | ]           |            |      |               |            |      | Pret    | trial  |
|------------|-------------|-----------|------------|-------------|------------|--------------------|-----------|-----------------|--------------|--------------|-----------------|--------------|-----------------|-------------|------------|------|---------------|------------|------|---------|--------|
| Pretria    |             |           | Senten     | iced        |            | Assess<br>Intervie |           | Qualified or Me | eet Criteria | New Defe     | endants         | New Def      | endants         | Detenti     | ion Orde   | ers  |               | Dispos     | ed   | Release | е Туре |
| <u>GPS</u> | Non-<br>GPS | <u>HA</u> | <u>GPS</u> | Non-<br>GPS | HA-<br>Sen | <u>PTS</u>         | Sentenced | <u>PTS</u>      | Sentenced    | <u>Total</u> | <u>Indigent</u> | <u>Total</u> | <u>Indigent</u> | <u>Type</u> | <u>PTS</u> | Sen. | <u>Denied</u> | <u>PTS</u> | Sen. | Bond    | ROR    |
| 87         | 43          | 2         | 2          | 0           | 0          | 0                  | 0         | 0               | 0            | 8            | 6               | 0            | 0               |             | 5          | 0    | 0             | 8          | 0    | 5       | 3      |
|            |             |           |            |             |            |                    |           |                 |              |              |                 |              |                 |             |            |      |               |            |      |         |        |
|            |             |           |            |             |            |                    |           |                 |              |              |                 |              |                 | FTA         | 0          | 0    | 0             |            |      |         |        |
|            |             |           |            |             |            |                    |           |                 |              |              |                 |              |                 | <u>GPS</u>  | 0          | 0    | 0             |            |      |         |        |
|            |             |           |            |             |            |                    |           |                 |              |              |                 |              |                 | New         | 1          | 0    | 0             |            |      |         |        |
|            |             |           |            |             |            |                    |           |                 |              |              |                 |              |                 | <u>Drug</u> | 3          | 0    | 0             |            |      |         |        |
|            |             |           |            |             |            |                    |           |                 |              |              |                 |              |                 | Prog        | 1          | 0    | 0             |            |      |         |        |