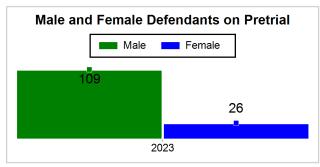

# St. Lucie County Pre-Trial Summary of Weekly Statistics

7/21/2023 12:06:30 PM

Week of: July 17, 2023

|            |             |           |            |             |            |                    |           |                 |                              | Pretrial     |                 | Sentence     | ed             |             |                  |      |               |            |      | Pret         | trial |
|------------|-------------|-----------|------------|-------------|------------|--------------------|-----------|-----------------|------------------------------|--------------|-----------------|--------------|----------------|-------------|------------------|------|---------------|------------|------|--------------|-------|
| Pretria    |             |           | Senten     | iced        |            | Assess<br>Intervie |           | Qualified or Me | alified or Meet Criteria Nev |              | New Defendants  |              | New Defendants |             | Detention Orders |      |               | Disposed   |      | Release Type |       |
| <u>GPS</u> | Non-<br>GPS | <u>HA</u> | <u>GPS</u> | Non-<br>GPS | HA-<br>Sen | <u>PTS</u>         | Sentenced | <u>PTS</u>      | Sentenced                    | <u>Total</u> | <u>Indigent</u> | <u>Total</u> | Indigent       | <u>Type</u> | <u>PTS</u>       | Sen. | <u>Denied</u> | <u>PTS</u> | Sen. | Bond         | ROR   |
| 85         | 47          | 3         | 2          | 0           | 0          | 0                  | 0         | 0               | 0                            | 13           | 13              | 0            | 0              |             | 2                | 0    | 0             | 8          | 0    | 10           | 3     |
|            |             |           |            |             |            |                    |           |                 |                              |              |                 |              |                |             |                  |      |               |            |      |              |       |
|            |             |           |            |             |            |                    |           |                 |                              |              |                 |              |                | FTA         | 0                | 0    | 0             |            |      |              |       |
|            |             |           |            |             |            |                    |           |                 |                              |              |                 |              |                | <u>GPS</u>  | 0                | 0    | 0             |            |      |              |       |
|            |             |           |            |             |            |                    |           |                 |                              |              |                 |              |                | <u>New</u>  | 1                | 0    | 0             |            |      |              |       |
|            |             |           |            |             |            |                    |           |                 |                              |              |                 |              |                | <u>Drug</u> | 0                | 0    | 0             |            |      |              |       |
|            |             |           |            |             |            |                    |           |                 |                              |              |                 |              |                | Prog        | 1                | 0    | 0             |            |      |              |       |