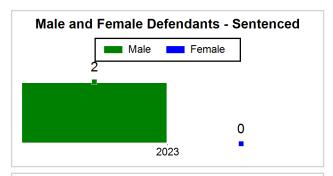

# St. Lucie County Pre-Trial Summary of Weekly Statistics

7/21/2023 12:06:30 PM

Week of: July 17, 2023

|            |             |           |            |             |            |                    |           |                 |                              | Pretrial     |                 | Sentence     | ed             |             |                  |      |               |            |      | Pret         | trial |
|------------|-------------|-----------|------------|-------------|------------|--------------------|-----------|-----------------|------------------------------|--------------|-----------------|--------------|----------------|-------------|------------------|------|---------------|------------|------|--------------|-------|
| Pretria    |             |           | Senten     | iced        |            | Assess<br>Intervie |           | Qualified or Me | alified or Meet Criteria Nev |              | New Defendants  |              | New Defendants |             | Detention Orders |      |               | Disposed   |      | Release Type |       |
| <u>GPS</u> | Non-<br>GPS | <u>HA</u> | <u>GPS</u> | Non-<br>GPS | HA-<br>Sen | <u>PTS</u>         | Sentenced | <u>PTS</u>      | Sentenced                    | <u>Total</u> | <u>Indigent</u> | <u>Total</u> | Indigent       | <u>Type</u> | <u>PTS</u>       | Sen. | <u>Denied</u> | <u>PTS</u> | Sen. | Bond         | ROR   |
| 85         | 47          | 3         | 2          | 0           | 0          | 0                  | 0         | 0               | 0                            | 13           | 13              | 0            | 0              |             | 2                | 0    | 0             | 8          | 0    | 10           | 3     |
|            |             |           |            |             |            |                    |           |                 |                              |              |                 |              |                |             |                  |      |               |            |      |              |       |
|            |             |           |            |             |            |                    |           |                 |                              |              |                 |              |                | FTA         | 0                | 0    | 0             |            |      |              |       |
|            |             |           |            |             |            |                    |           |                 |                              |              |                 |              |                | <u>GPS</u>  | 0                | 0    | 0             |            |      |              |       |
|            |             |           |            |             |            |                    |           |                 |                              |              |                 |              |                | <u>New</u>  | 1                | 0    | 0             |            |      |              |       |
|            |             |           |            |             |            |                    |           |                 |                              |              |                 |              |                | <u>Drug</u> | 0                | 0    | 0             |            |      |              |       |
|            |             |           |            |             |            |                    |           |                 |                              |              |                 |              |                | Prog        | 1                | 0    | 0             |            |      |              |       |