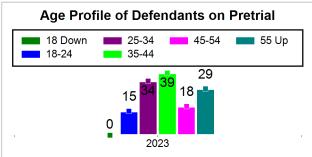

# St. Lucie County Pre-Trial Summary of Weekly Statistics

7/21/2023 12:06:30 PM

Week of: July 17, 2023

|            |             |           |            |             |            |                    |           |                 |                              | Pretrial     |                 | Sentence     | ed             |             |                  |      |               |            |      | Pret         | trial |
|------------|-------------|-----------|------------|-------------|------------|--------------------|-----------|-----------------|------------------------------|--------------|-----------------|--------------|----------------|-------------|------------------|------|---------------|------------|------|--------------|-------|
| Pretria    |             |           | Senten     | iced        |            | Assess<br>Intervie |           | Qualified or Me | alified or Meet Criteria Nev |              | New Defendants  |              | New Defendants |             | Detention Orders |      |               | Disposed   |      | Release Type |       |
| <u>GPS</u> | Non-<br>GPS | <u>HA</u> | <u>GPS</u> | Non-<br>GPS | HA-<br>Sen | <u>PTS</u>         | Sentenced | <u>PTS</u>      | Sentenced                    | <u>Total</u> | <u>Indigent</u> | <u>Total</u> | Indigent       | <u>Type</u> | <u>PTS</u>       | Sen. | <u>Denied</u> | <u>PTS</u> | Sen. | Bond         | ROR   |
| 85         | 47          | 3         | 2          | 0           | 0          | 0                  | 0         | 0               | 0                            | 13           | 13              | 0            | 0              |             | 2                | 0    | 0             | 8          | 0    | 10           | 3     |
|            |             |           |            |             |            |                    |           |                 |                              |              |                 |              |                |             |                  |      |               |            |      |              |       |
|            |             |           |            |             |            |                    |           |                 |                              |              |                 |              |                | FTA         | 0                | 0    | 0             |            |      |              |       |
|            |             |           |            |             |            |                    |           |                 |                              |              |                 |              |                | <u>GPS</u>  | 0                | 0    | 0             |            |      |              |       |
|            |             |           |            |             |            |                    |           |                 |                              |              |                 |              |                | <u>New</u>  | 1                | 0    | 0             |            |      |              |       |
|            |             |           |            |             |            |                    |           |                 |                              |              |                 |              |                | <u>Drug</u> | 0                | 0    | 0             |            |      |              |       |
|            |             |           |            |             |            |                    |           |                 |                              |              |                 |              |                | Prog        | 1                | 0    | 0             |            |      |              |       |