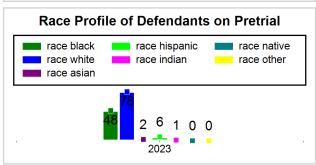

# St. Lucie County Pre-Trial Summary of Weekly Statistics

7/21/2023 12:06:30 PM

Week of: July 17, 2023

|            |             |           |            |             |            |                    |           |                 |                              | Pretrial     |                 | Sentence     | ed             |             |                  |      |               |            |      | Pret         | trial |
|------------|-------------|-----------|------------|-------------|------------|--------------------|-----------|-----------------|------------------------------|--------------|-----------------|--------------|----------------|-------------|------------------|------|---------------|------------|------|--------------|-------|
| Pretria    |             |           | Senten     | iced        |            | Assess<br>Intervie |           | Qualified or Me | alified or Meet Criteria Nev |              | New Defendants  |              | New Defendants |             | Detention Orders |      |               | Disposed   |      | Release Type |       |
| <u>GPS</u> | Non-<br>GPS | <u>HA</u> | <u>GPS</u> | Non-<br>GPS | HA-<br>Sen | <u>PTS</u>         | Sentenced | <u>PTS</u>      | Sentenced                    | <u>Total</u> | <u>Indigent</u> | <u>Total</u> | Indigent       | <u>Type</u> | <u>PTS</u>       | Sen. | <u>Denied</u> | <u>PTS</u> | Sen. | Bond         | ROR   |
| 85         | 47          | 3         | 2          | 0           | 0          | 0                  | 0         | 0               | 0                            | 13           | 13              | 0            | 0              |             | 2                | 0    | 0             | 8          | 0    | 10           | 3     |
|            |             |           |            |             |            |                    |           |                 |                              |              |                 |              |                |             |                  |      |               |            |      |              |       |
|            |             |           |            |             |            |                    |           |                 |                              |              |                 |              |                | FTA         | 0                | 0    | 0             |            |      |              |       |
|            |             |           |            |             |            |                    |           |                 |                              |              |                 |              |                | <u>GPS</u>  | 0                | 0    | 0             |            |      |              |       |
|            |             |           |            |             |            |                    |           |                 |                              |              |                 |              |                | <u>New</u>  | 1                | 0    | 0             |            |      |              |       |
|            |             |           |            |             |            |                    |           |                 |                              |              |                 |              |                | <u>Drug</u> | 0                | 0    | 0             |            |      |              |       |
|            |             |           |            |             |            |                    |           |                 |                              |              |                 |              |                | Prog        | 1                | 0    | 0             |            |      |              |       |