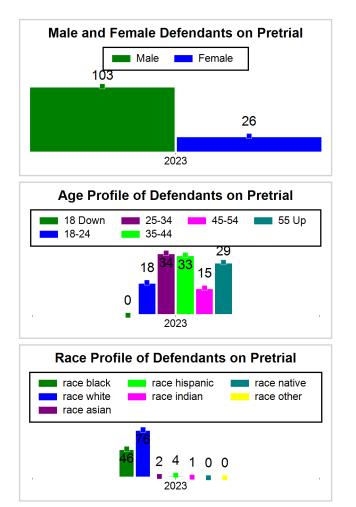

#### 8/18/2023 8:05:06 AM

Summary of Weekly Statistics

Week of: August 14, 2023

|            |                    |           |            |                    |                   |                    |                  |                |              | Pretrial     |          | Sentence     | ed       |             |          |             |               |        |             | Pret   | trial      |
|------------|--------------------|-----------|------------|--------------------|-------------------|--------------------|------------------|----------------|--------------|--------------|----------|--------------|----------|-------------|----------|-------------|---------------|--------|-------------|--------|------------|
| Pretria    | al                 |           | Senten     | ced                |                   | Assess<br>Intervie |                  | Qualified or M | eet Criteria | New Defe     | endants  | New Def      | endants  | Detenti     | ion Orde | ers         |               | Dispos | ed          | Releas | е Туре     |
| <u>GPS</u> | <u>Non-</u><br>GPS | <u>HA</u> | <u>GPS</u> | <u>Non-</u><br>GPS | <u>HA-</u><br>Sen | PTS                | <u>Sentenced</u> | <u>PTS</u>     | Sentenced    | <u>Total</u> | Indigent | <u>Total</u> | Indigent | <u>Type</u> | PTS      | <u>Sen.</u> | <u>Denied</u> | PTS    | <u>Sen.</u> | Bond   | <u>ROR</u> |
| 82         | 2 46               | 1         | 2          | 0                  | 0                 | 0                  | 0                | 0              | 0            | 4            | 3        | 0            | 0        |             | 2        | 0           | 0             | 6      | 0           | 4      | 0          |
|            |                    |           |            |                    |                   |                    |                  |                |              |              |          |              |          |             |          |             |               |        |             |        |            |
|            |                    |           |            |                    |                   |                    |                  |                |              |              |          |              |          | <u>FTA</u>  | 0        | 0           | 0             |        |             |        |            |
|            |                    |           |            |                    |                   |                    |                  |                |              |              |          |              |          | <u>GPS</u>  | 0        | 0           | 0             |        |             |        |            |
|            |                    |           |            |                    |                   |                    |                  |                |              |              |          |              |          | <u>New</u>  | 0        | 0           | 0             |        |             |        |            |
|            |                    |           |            |                    |                   |                    |                  |                |              |              |          |              |          | <u>Drug</u> | 2        | 0           | 0             |        |             |        |            |
|            |                    |           |            |                    |                   |                    |                  |                |              |              |          |              |          | <u>Prog</u> | 0        | 0           | 0             |        |             |        |            |