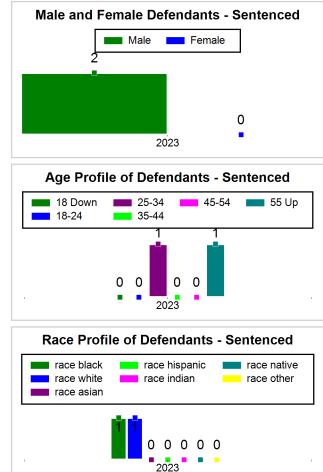

#### 8/18/2023 8:05:06 AM

Summary of Weekly Statistics

Week of: August 14, 2023

|            |                    |           |            |                    |                   |                    |                  |                |              | Pretrial     |          | Sentence     | ed       |             |          |             |               |        |             | Pret   | trial      |
|------------|--------------------|-----------|------------|--------------------|-------------------|--------------------|------------------|----------------|--------------|--------------|----------|--------------|----------|-------------|----------|-------------|---------------|--------|-------------|--------|------------|
| Pretria    | al                 |           | Senten     | ced                |                   | Assess<br>Intervie |                  | Qualified or M | eet Criteria | New Defe     | endants  | New Def      | endants  | Detenti     | ion Orde | ers         |               | Dispos | ed          | Releas | е Туре     |
| <u>GPS</u> | <u>Non-</u><br>GPS | <u>HA</u> | <u>GPS</u> | <u>Non-</u><br>GPS | <u>HA-</u><br>Sen | PTS                | <u>Sentenced</u> | <u>PTS</u>     | Sentenced    | <u>Total</u> | Indigent | <u>Total</u> | Indigent | <u>Type</u> | PTS      | <u>Sen.</u> | <u>Denied</u> | PTS    | <u>Sen.</u> | Bond   | <u>ROR</u> |
| 82         | 2 46               | 1         | 2          | 0                  | 0                 | 0                  | 0                | 0              | 0            | 4            | 3        | 0            | 0        |             | 2        | 0           | 0             | 6      | 0           | 4      | 0          |
|            |                    |           |            |                    |                   |                    |                  |                |              |              |          |              |          |             |          |             |               |        |             |        |            |
|            |                    |           |            |                    |                   |                    |                  |                |              |              |          |              |          | <u>FTA</u>  | 0        | 0           | 0             |        |             |        |            |
|            |                    |           |            |                    |                   |                    |                  |                |              |              |          |              |          | <u>GPS</u>  | 0        | 0           | 0             |        |             |        |            |
|            |                    |           |            |                    |                   |                    |                  |                |              |              |          |              |          | <u>New</u>  | 0        | 0           | 0             |        |             |        |            |
|            |                    |           |            |                    |                   |                    |                  |                |              |              |          |              |          | <u>Drug</u> | 2        | 0           | 0             |        |             |        |            |
|            |                    |           |            |                    |                   |                    |                  |                |              |              |          |              |          | <u>Prog</u> | 0        | 0           | 0             |        |             |        |            |