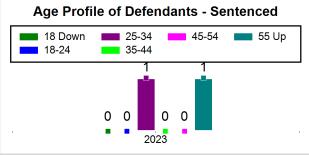

n-Compliance | Granted or Denied |
| DOLLINS,JESSICA,LYN              | STD         | 562023CF000958 | 2023CF000958 POSSESSION OF METHAMPHETAMINE (1); USE OR POSSESSION OF DRUG PARAPHERNALIA (1) |              | 4/11/2023 Surety<br>Bond |          | New Charge     | Granted           |
|                                  |             |                |                                                                                             |              |                          |          |                |                   |
|                                  |             |                |                                                                                             |              |                          |          |                |                   |