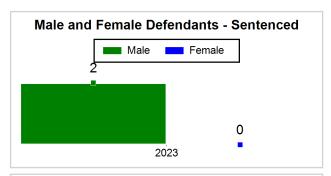

Non-Compliance | Granted or Denied |
| DOLLINS,JESSICA,LYN              | STD         | 562023CF000958 | 2023CF000958 POSSESSION OF METHAMPHETAMINE (1); USE OR POSSESSION OF DRUG PARAPHERNALIA (1) |              | 4/11/2023 Surety<br>Bond |          | New Charge     | Granted           |
|                                  |             |                |                                                                                             |              |                          |          |                |                   |
|                                  |             |                |                                                                                             |              |                          |          |                |                   |