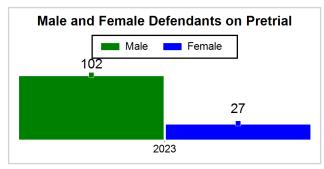

sed | Non-Compliance | Granted or Denied |
| DOLLINS,JESSICA,LYN              | STD         | 562023CF000958 | 2023CF000958 POSSESSION OF METHAMPHETAMINE (1); USE OR POSSESSION OF DRUG PARAPHERNALIA (1) |              | 4/11/2023 Surety<br>Bond |          | New Charge     | Granted           |
|                                  |             |                |                                                                                             |              |                          |          |                |                   |
|                                  |             |                |                                                                                             |              |                          |          |                |                   |