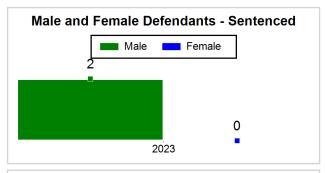

# St. Lucie County Pre-Trial Summary of Weekly Statistics

9/13/2023 2:53:59 PM

Week of: September 11, 2023

|            |             |           |            |             |            |                    |           |                 |              | Pretrial     |                 | Sentence     | ed              | ]           |            |      |               |            |      | Pref    | trial  |
|------------|-------------|-----------|------------|-------------|------------|--------------------|-----------|-----------------|--------------|--------------|-----------------|--------------|-----------------|-------------|------------|------|---------------|------------|------|---------|--------|
| Pretrial   |             |           | Senten     | iced        |            | Assess<br>Intervie |           | Qualified or Me | eet Criteria | New Defe     | endants         | New Def      | endants         | Detent      | on Orde    | ers  |               | Dispos     | ed   | Release | е Туре |
| <u>GPS</u> | Non-<br>GPS | <u>HA</u> | <u>GPS</u> | Non-<br>GPS | HA-<br>Sen | <u>PTS</u>         | Sentenced | <u>PTS</u>      | Sentenced    | <u>Total</u> | <u>Indigent</u> | <u>Total</u> | <u>Indigent</u> | <u>Type</u> | <u>PTS</u> | Sen. | <u>Denied</u> | <u>PTS</u> | Sen. | Bond    | ROR    |
| 87         | 44          | 0         | 2          | 0           | 0          | 0                  | 0         | 0               | 0            | 9            | 8               | 0            | 0               |             | 4          | 0    | 0             | 4          | 0    | 9       | 0      |
|            |             |           |            |             |            |                    |           |                 |              |              |                 |              |                 |             |            |      |               |            |      |         |        |
|            |             |           |            |             |            |                    |           |                 |              |              |                 |              |                 | <u>FTA</u>  | 0          | 0    | 0             |            |      |         |        |
|            |             |           |            |             |            |                    |           |                 |              |              |                 |              |                 | <u>GPS</u>  | 0          | 0    | 0             |            |      |         |        |
|            |             |           |            |             |            |                    |           |                 |              |              |                 |              |                 | New         | 0          | 0    | 0             |            |      |         |        |
|            |             |           |            |             |            |                    |           |                 |              |              |                 |              |                 | <u>Drug</u> | 4          | 0    | 0             |            |      |         |        |
|            |             |           |            |             |            |                    |           |                 |              |              |                 |              |                 | Prog        | 0          | 0    | 0             |            |      |         |        |