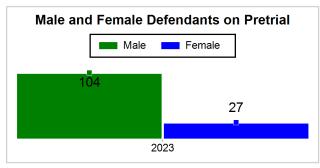

# St. Lucie County Pre-Trial Summary of Weekly Statistics

9/13/2023 2:53:59 PM

Week of: September 11, 2023

|            |             |           |            |             |            |                    |           |                 |              | Pretrial     |                 | Sentence     | ed              | ]           |            |      |               |            |      | Pref    | trial  |
|------------|-------------|-----------|------------|-------------|------------|--------------------|-----------|-----------------|--------------|--------------|-----------------|--------------|-----------------|-------------|------------|------|---------------|------------|------|---------|--------|
| Pretrial   |             |           | Senten     | iced        |            | Assess<br>Intervie |           | Qualified or Me | eet Criteria | New Defe     | endants         | New Def      | endants         | Detent      | on Orde    | ers  |               | Dispos     | ed   | Release | е Туре |
| <u>GPS</u> | Non-<br>GPS | <u>HA</u> | <u>GPS</u> | Non-<br>GPS | HA-<br>Sen | <u>PTS</u>         | Sentenced | <u>PTS</u>      | Sentenced    | <u>Total</u> | <u>Indigent</u> | <u>Total</u> | <u>Indigent</u> | <u>Type</u> | <u>PTS</u> | Sen. | <u>Denied</u> | <u>PTS</u> | Sen. | Bond    | ROR    |
| 87         | 44          | 0         | 2          | 0           | 0          | 0                  | 0         | 0               | 0            | 9            | 8               | 0            | 0               |             | 4          | 0    | 0             | 4          | 0    | 9       | 0      |
|            |             |           |            |             |            |                    |           |                 |              |              |                 |              |                 |             |            |      |               |            |      |         |        |
|            |             |           |            |             |            |                    |           |                 |              |              |                 |              |                 | <u>FTA</u>  | 0          | 0    | 0             |            |      |         |        |
|            |             |           |            |             |            |                    |           |                 |              |              |                 |              |                 | <u>GPS</u>  | 0          | 0    | 0             |            |      |         |        |
|            |             |           |            |             |            |                    |           |                 |              |              |                 |              |                 | New         | 0          | 0    | 0             |            |      |         |        |
|            |             |           |            |             |            |                    |           |                 |              |              |                 |              |                 | <u>Drug</u> | 4          | 0    | 0             |            |      |         |        |
|            |             |           |            |             |            |                    |           |                 |              |              |                 |              |                 | Prog        | 0          | 0    | 0             |            |      |         |        |