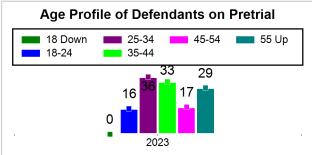

# St. Lucie County Pre-Trial Summary of Weekly Statistics

9/13/2023 2:53:59 PM

Week of: September 11, 2023

|            |             |           |            |             |            |                    |           |                 |              | Pretrial     |                 | Sentence     | ed              | ]           |            |      |               |            |      | Pref    | trial  |
|------------|-------------|-----------|------------|-------------|------------|--------------------|-----------|-----------------|--------------|--------------|-----------------|--------------|-----------------|-------------|------------|------|---------------|------------|------|---------|--------|
| Pretrial   |             |           | Senten     | iced        |            | Assess<br>Intervie |           | Qualified or Me | eet Criteria | New Defe     | endants         | New Def      | endants         | Detent      | on Orde    | ers  |               | Dispos     | ed   | Release | е Туре |
| <u>GPS</u> | Non-<br>GPS | <u>HA</u> | <u>GPS</u> | Non-<br>GPS | HA-<br>Sen | <u>PTS</u>         | Sentenced | <u>PTS</u>      | Sentenced    | <u>Total</u> | <u>Indigent</u> | <u>Total</u> | <u>Indigent</u> | <u>Type</u> | <u>PTS</u> | Sen. | <u>Denied</u> | <u>PTS</u> | Sen. | Bond    | ROR    |
| 87         | 44          | 0         | 2          | 0           | 0          | 0                  | 0         | 0               | 0            | 9            | 8               | 0            | 0               |             | 4          | 0    | 0             | 4          | 0    | 9       | 0      |
|            |             |           |            |             |            |                    |           |                 |              |              |                 |              |                 |             |            |      |               |            |      |         |        |
|            |             |           |            |             |            |                    |           |                 |              |              |                 |              |                 | <u>FTA</u>  | 0          | 0    | 0             |            |      |         |        |
|            |             |           |            |             |            |                    |           |                 |              |              |                 |              |                 | <u>GPS</u>  | 0          | 0    | 0             |            |      |         |        |
|            |             |           |            |             |            |                    |           |                 |              |              |                 |              |                 | New         | 0          | 0    | 0             |            |      |         |        |
|            |             |           |            |             |            |                    |           |                 |              |              |                 |              |                 | <u>Drug</u> | 4          | 0    | 0             |            |      |         |        |
|            |             |           |            |             |            |                    |           |                 |              |              |                 |              |                 | Prog        | 0          | 0    | 0             |            |      |         |        |