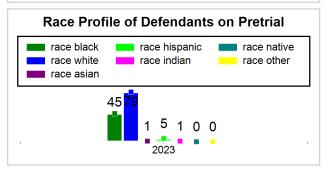

# St. Lucie County Pre-Trial Summary of Weekly Statistics

9/13/2023 2:53:59 PM

Week of: September 11, 2023

|            |             |           |            |             |            |                    |           |                 |              | Pretrial     |                 | Sentence     | ed              | ]           |            |      |               |            |      | Pref    | trial  |
|------------|-------------|-----------|------------|-------------|------------|--------------------|-----------|-----------------|--------------|--------------|-----------------|--------------|-----------------|-------------|------------|------|---------------|------------|------|---------|--------|
| Pretrial   |             |           | Senten     | iced        |            | Assess<br>Intervie |           | Qualified or Me | eet Criteria | New Defe     | endants         | New Def      | endants         | Detent      | on Orde    | ers  |               | Dispos     | ed   | Release | е Туре |
| <u>GPS</u> | Non-<br>GPS | <u>HA</u> | <u>GPS</u> | Non-<br>GPS | HA-<br>Sen | <u>PTS</u>         | Sentenced | <u>PTS</u>      | Sentenced    | <u>Total</u> | <u>Indigent</u> | <u>Total</u> | <u>Indigent</u> | <u>Type</u> | <u>PTS</u> | Sen. | <u>Denied</u> | <u>PTS</u> | Sen. | Bond    | ROR    |
| 87         | 44          | 0         | 2          | 0           | 0          | 0                  | 0         | 0               | 0            | 9            | 8               | 0            | 0               |             | 4          | 0    | 0             | 4          | 0    | 9       | 0      |
|            |             |           |            |             |            |                    |           |                 |              |              |                 |              |                 |             |            |      |               |            |      |         |        |
|            |             |           |            |             |            |                    |           |                 |              |              |                 |              |                 | <u>FTA</u>  | 0          | 0    | 0             |            |      |         |        |
|            |             |           |            |             |            |                    |           |                 |              |              |                 |              |                 | <u>GPS</u>  | 0          | 0    | 0             |            |      |         |        |
|            |             |           |            |             |            |                    |           |                 |              |              |                 |              |                 | New         | 0          | 0    | 0             |            |      |         |        |
|            |             |           |            |             |            |                    |           |                 |              |              |                 |              |                 | <u>Drug</u> | 4          | 0    | 0             |            |      |         |        |
|            |             |           |            |             |            |                    |           |                 |              |              |                 |              |                 | Prog        | 0          | 0    | 0             |            |      |         |        |