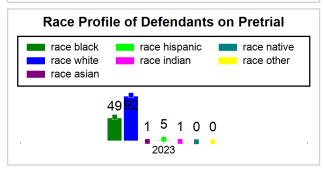

# St. Lucie County Pre-Trial Summary of Weekly Statistics

9/29/2023 1:18:40 PM

Week of: September 25, 2023

|            |                                               |           |              |                             |            |            |                |            |                  | Pretrial     |                 | Sentence     | ed              | ]           |            |      |               |            |      | Pref | trial |
|------------|-----------------------------------------------|-----------|--------------|-----------------------------|------------|------------|----------------|------------|------------------|--------------|-----------------|--------------|-----------------|-------------|------------|------|---------------|------------|------|------|-------|
| Pretria    | Pretrial Sentenced Assessed / Qualified or Me |           | eet Criteria | t Criteria New Defendants N |            |            | New Defendants |            | Detention Orders |              |                 |              | Disposed        |             | е Туре     |      |               |            |      |      |       |
| <u>GPS</u> | Non-<br>GPS                                   | <u>HA</u> | <u>GPS</u>   | Non-<br>GPS                 | HA-<br>Sen | <u>PTS</u> | Sentenced      | <u>PTS</u> | Sentenced        | <u>Total</u> | <u>Indigent</u> | <u>Total</u> | <u>Indigent</u> | <u>Type</u> | <u>PTS</u> | Sen. | <u>Denied</u> | <u>PTS</u> | Sen. | Bond | ROR   |
| 98         | 50                                            | 0         | 2            | 0                           | 0          | 0          | 0              | 0          | 0                | 11           | 8               | 0            | 0               |             | 3          | 0    | 1             | 8          | 0    | 10   | 1     |
|            |                                               |           |              |                             |            |            |                |            |                  |              |                 |              |                 |             |            |      |               |            |      |      |       |
|            |                                               |           |              |                             |            |            |                |            |                  |              |                 |              |                 | FTA         | 0          | 0    | 0             |            |      |      |       |
|            |                                               |           |              |                             |            |            |                |            |                  |              |                 |              |                 | <u>GPS</u>  | 0          | 0    | 0             |            |      |      |       |
|            |                                               |           |              |                             |            |            |                |            |                  |              |                 |              |                 | New         | 2          | 0    | 0             |            |      |      |       |
|            |                                               |           |              |                             |            |            |                |            |                  |              |                 |              |                 | <u>Drug</u> | 1          | 0    | 1             |            |      |      |       |
|            |                                               |           |              |                             |            |            |                |            |                  |              |                 |              |                 | Prog        | 0          | 0    | 0             |            |      |      |       |