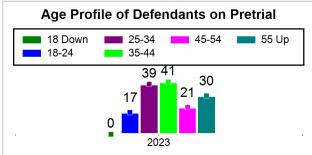

# St. Lucie County Pre-Trial Summary of Weekly Statistics

9/29/2023 1:18:40 PM

Week of: September 25, 2023

|            |                                               |           |              |                             |            |            |                |            |                  | Pretrial     |                 | Sentence     | ed              | ]           |            |      |               |            |      | Pref | trial |
|------------|-----------------------------------------------|-----------|--------------|-----------------------------|------------|------------|----------------|------------|------------------|--------------|-----------------|--------------|-----------------|-------------|------------|------|---------------|------------|------|------|-------|
| Pretria    | Pretrial Sentenced Assessed / Qualified or Me |           | eet Criteria | t Criteria New Defendants N |            |            | New Defendants |            | Detention Orders |              |                 |              | Disposed        |             | е Туре     |      |               |            |      |      |       |
| <u>GPS</u> | Non-<br>GPS                                   | <u>HA</u> | <u>GPS</u>   | Non-<br>GPS                 | HA-<br>Sen | <u>PTS</u> | Sentenced      | <u>PTS</u> | Sentenced        | <u>Total</u> | <u>Indigent</u> | <u>Total</u> | <u>Indigent</u> | <u>Type</u> | <u>PTS</u> | Sen. | <u>Denied</u> | <u>PTS</u> | Sen. | Bond | ROR   |
| 98         | 50                                            | 0         | 2            | 0                           | 0          | 0          | 0              | 0          | 0                | 11           | 8               | 0            | 0               |             | 3          | 0    | 1             | 8          | 0    | 10   | 1     |
|            |                                               |           |              |                             |            |            |                |            |                  |              |                 |              |                 |             |            |      |               |            |      |      |       |
|            |                                               |           |              |                             |            |            |                |            |                  |              |                 |              |                 | FTA         | 0          | 0    | 0             |            |      |      |       |
|            |                                               |           |              |                             |            |            |                |            |                  |              |                 |              |                 | <u>GPS</u>  | 0          | 0    | 0             |            |      |      |       |
|            |                                               |           |              |                             |            |            |                |            |                  |              |                 |              |                 | New         | 2          | 0    | 0             |            |      |      |       |
|            |                                               |           |              |                             |            |            |                |            |                  |              |                 |              |                 | <u>Drug</u> | 1          | 0    | 1             |            |      |      |       |
|            |                                               |           |              |                             |            |            |                |            |                  |              |                 |              |                 | Prog        | 0          | 0    | 0             |            |      |      |       |