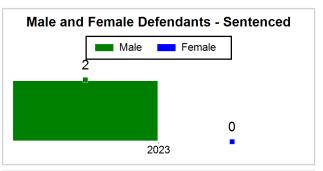

# St. Lucie County Pre-Trial Summary of Weekly Statistics

9/29/2023 1:18:40 PM

Week of: September 25, 2023

|            |                                               |           |              |                             |            |            |                |            |                  | Pretrial     |                 | Sentence     | ed              | ]           |            |      |               |            |      | Pref | trial |
|------------|-----------------------------------------------|-----------|--------------|-----------------------------|------------|------------|----------------|------------|------------------|--------------|-----------------|--------------|-----------------|-------------|------------|------|---------------|------------|------|------|-------|
| Pretria    | Pretrial Sentenced Assessed / Qualified or Me |           | eet Criteria | t Criteria New Defendants N |            |            | New Defendants |            | Detention Orders |              |                 |              | Disposed        |             | е Туре     |      |               |            |      |      |       |
| <u>GPS</u> | Non-<br>GPS                                   | <u>HA</u> | <u>GPS</u>   | Non-<br>GPS                 | HA-<br>Sen | <u>PTS</u> | Sentenced      | <u>PTS</u> | Sentenced        | <u>Total</u> | <u>Indigent</u> | <u>Total</u> | <u>Indigent</u> | <u>Type</u> | <u>PTS</u> | Sen. | <u>Denied</u> | <u>PTS</u> | Sen. | Bond | ROR   |
| 98         | 50                                            | 0         | 2            | 0                           | 0          | 0          | 0              | 0          | 0                | 11           | 8               | 0            | 0               |             | 3          | 0    | 1             | 8          | 0    | 10   | 1     |
|            |                                               |           |              |                             |            |            |                |            |                  |              |                 |              |                 |             |            |      |               |            |      |      |       |
|            |                                               |           |              |                             |            |            |                |            |                  |              |                 |              |                 | FTA         | 0          | 0    | 0             |            |      |      |       |
|            |                                               |           |              |                             |            |            |                |            |                  |              |                 |              |                 | <u>GPS</u>  | 0          | 0    | 0             |            |      |      |       |
|            |                                               |           |              |                             |            |            |                |            |                  |              |                 |              |                 | New         | 2          | 0    | 0             |            |      |      |       |
|            |                                               |           |              |                             |            |            |                |            |                  |              |                 |              |                 | <u>Drug</u> | 1          | 0    | 1             |            |      |      |       |
|            |                                               |           |              |                             |            |            |                |            |                  |              |                 |              |                 | Prog        | 0          | 0    | 0             |            |      |      |       |