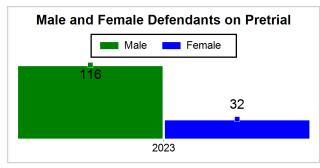

# St. Lucie County Pre-Trial Summary of Weekly Statistics

9/29/2023 1:18:40 PM

Week of: September 25, 2023

|            |                                               |           |              |                             |            |            |                |            |                  | Pretrial     |                 | Sentence     | ed              | ]           |            |      |               |            |      | Pref | trial |
|------------|-----------------------------------------------|-----------|--------------|-----------------------------|------------|------------|----------------|------------|------------------|--------------|-----------------|--------------|-----------------|-------------|------------|------|---------------|------------|------|------|-------|
| Pretria    | Pretrial Sentenced Assessed / Qualified or Me |           | eet Criteria | t Criteria New Defendants N |            |            | New Defendants |            | Detention Orders |              |                 |              | Disposed        |             | е Туре     |      |               |            |      |      |       |
| <u>GPS</u> | Non-<br>GPS                                   | <u>HA</u> | <u>GPS</u>   | Non-<br>GPS                 | HA-<br>Sen | <u>PTS</u> | Sentenced      | <u>PTS</u> | Sentenced        | <u>Total</u> | <u>Indigent</u> | <u>Total</u> | <u>Indigent</u> | <u>Type</u> | <u>PTS</u> | Sen. | <u>Denied</u> | <u>PTS</u> | Sen. | Bond | ROR   |
| 98         | 50                                            | 0         | 2            | 0                           | 0          | 0          | 0              | 0          | 0                | 11           | 8               | 0            | 0               |             | 3          | 0    | 1             | 8          | 0    | 10   | 1     |
|            |                                               |           |              |                             |            |            |                |            |                  |              |                 |              |                 |             |            |      |               |            |      |      |       |
|            |                                               |           |              |                             |            |            |                |            |                  |              |                 |              |                 | FTA         | 0          | 0    | 0             |            |      |      |       |
|            |                                               |           |              |                             |            |            |                |            |                  |              |                 |              |                 | <u>GPS</u>  | 0          | 0    | 0             |            |      |      |       |
|            |                                               |           |              |                             |            |            |                |            |                  |              |                 |              |                 | New         | 2          | 0    | 0             |            |      |      |       |
|            |                                               |           |              |                             |            |            |                |            |                  |              |                 |              |                 | <u>Drug</u> | 1          | 0    | 1             |            |      |      |       |
|            |                                               |           |              |                             |            |            |                |            |                  |              |                 |              |                 | Prog        | 0          | 0    | 0             |            |      |      |       |