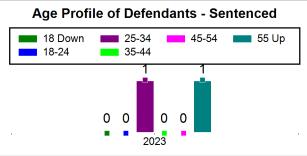

# St. Lucie County Pre-Trial Summary of Weekly Statistics

9/29/2023 1:18:40 PM

Week of: September 25, 2023

|            |                                               |           |              |                             |            |            |                |            |                  | Pretrial     |                 | Sentence     | ed              | ]           |            |      |               |            |      | Pref | trial |
|------------|-----------------------------------------------|-----------|--------------|-----------------------------|------------|------------|----------------|------------|------------------|--------------|-----------------|--------------|-----------------|-------------|------------|------|---------------|------------|------|------|-------|
| Pretria    | Pretrial Sentenced Assessed / Qualified or Me |           | eet Criteria | t Criteria New Defendants N |            |            | New Defendants |            | Detention Orders |              |                 |              | Disposed        |             | е Туре     |      |               |            |      |      |       |
| <u>GPS</u> | Non-<br>GPS                                   | <u>HA</u> | <u>GPS</u>   | Non-<br>GPS                 | HA-<br>Sen | <u>PTS</u> | Sentenced      | <u>PTS</u> | Sentenced        | <u>Total</u> | <u>Indigent</u> | <u>Total</u> | <u>Indigent</u> | <u>Type</u> | <u>PTS</u> | Sen. | <u>Denied</u> | <u>PTS</u> | Sen. | Bond | ROR   |
| 98         | 50                                            | 0         | 2            | 0                           | 0          | 0          | 0              | 0          | 0                | 11           | 8               | 0            | 0               |             | 3          | 0    | 1             | 8          | 0    | 10   | 1     |
|            |                                               |           |              |                             |            |            |                |            |                  |              |                 |              |                 |             |            |      |               |            |      |      |       |
|            |                                               |           |              |                             |            |            |                |            |                  |              |                 |              |                 | FTA         | 0          | 0    | 0             |            |      |      |       |
|            |                                               |           |              |                             |            |            |                |            |                  |              |                 |              |                 | <u>GPS</u>  | 0          | 0    | 0             |            |      |      |       |
|            |                                               |           |              |                             |            |            |                |            |                  |              |                 |              |                 | New         | 2          | 0    | 0             |            |      |      |       |
|            |                                               |           |              |                             |            |            |                |            |                  |              |                 |              |                 | <u>Drug</u> | 1          | 0    | 1             |            |      |      |       |
|            |                                               |           |              |                             |            |            |                |            |                  |              |                 |              |                 | Prog        | 0          | 0    | 0             |            |      |      |       |