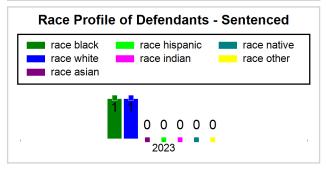

# St. Lucie County Pre-Trial Summary of Weekly Statistics

9/29/2023 1:18:40 PM

Week of: September 25, 2023

|            |                                               |           |              |                             |            |            |                |            |                  | Pretrial     |                 | Sentence     | ed              | ]           |            |      |               |            |      | Pref | trial |
|------------|-----------------------------------------------|-----------|--------------|-----------------------------|------------|------------|----------------|------------|------------------|--------------|-----------------|--------------|-----------------|-------------|------------|------|---------------|------------|------|------|-------|
| Pretria    | Pretrial Sentenced Assessed / Qualified or Me |           | eet Criteria | t Criteria New Defendants N |            |            | New Defendants |            | Detention Orders |              |                 |              | Disposed        |             | е Туре     |      |               |            |      |      |       |
| <u>GPS</u> | Non-<br>GPS                                   | <u>HA</u> | <u>GPS</u>   | Non-<br>GPS                 | HA-<br>Sen | <u>PTS</u> | Sentenced      | <u>PTS</u> | Sentenced        | <u>Total</u> | <u>Indigent</u> | <u>Total</u> | <u>Indigent</u> | <u>Type</u> | <u>PTS</u> | Sen. | <u>Denied</u> | <u>PTS</u> | Sen. | Bond | ROR   |
| 98         | 50                                            | 0         | 2            | 0                           | 0          | 0          | 0              | 0          | 0                | 11           | 8               | 0            | 0               |             | 3          | 0    | 1             | 8          | 0    | 10   | 1     |
|            |                                               |           |              |                             |            |            |                |            |                  |              |                 |              |                 |             |            |      |               |            |      |      |       |
|            |                                               |           |              |                             |            |            |                |            |                  |              |                 |              |                 | FTA         | 0          | 0    | 0             |            |      |      |       |
|            |                                               |           |              |                             |            |            |                |            |                  |              |                 |              |                 | <u>GPS</u>  | 0          | 0    | 0             |            |      |      |       |
|            |                                               |           |              |                             |            |            |                |            |                  |              |                 |              |                 | New         | 2          | 0    | 0             |            |      |      |       |
|            |                                               |           |              |                             |            |            |                |            |                  |              |                 |              |                 | <u>Drug</u> | 1          | 0    | 1             |            |      |      |       |
|            |                                               |           |              |                             |            |            |                |            |                  |              |                 |              |                 | Prog        | 0          | 0    | 0             |            |      |      |       |