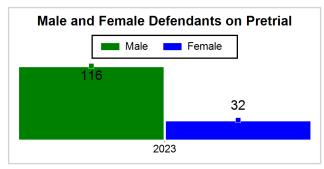

# St. Lucie County Pre-Trial Summary of Weekly Statistics

11/20/2023 10:41:52 AM

Week of: November 13, 2023

|            |             |           |            |                                  |            |                            |           |                |           | Pretrial       |                 | Sentence         | ed              | ]           |            |          |               |            |        | Pret | trial |
|------------|-------------|-----------|------------|----------------------------------|------------|----------------------------|-----------|----------------|-----------|----------------|-----------------|------------------|-----------------|-------------|------------|----------|---------------|------------|--------|------|-------|
| Pretrial   |             |           |            | Sentenced Assessed / Interviewed |            | Qualified or Meet Criteria |           | New Defendants |           | New Defendants |                 | Detention Orders |                 |             |            | Disposed |               | Release    | е Туре |      |       |
| <u>GPS</u> | Non-<br>GPS | <u>HA</u> | <u>GPS</u> | Non-<br>GPS                      | HA-<br>Sen | <u>PTS</u>                 | Sentenced | <u>PTS</u>     | Sentenced | <u>Total</u>   | <u>Indigent</u> | <u>Total</u>     | <u>Indigent</u> | <u>Type</u> | <u>PTS</u> | Sen.     | <u>Denied</u> | <u>PTS</u> | Sen.   | Bond | ROR   |
| 93         | 55          | 0         | 3          | 0                                | 0          | 0                          | 0         | 0              | 0         | 12             | 12              | 0                | 0               |             | 1          | 0        | 0             | 3          | 0      | 9    | 3     |
|            |             |           |            |                                  |            |                            |           |                |           |                |                 |                  |                 |             |            |          |               |            |        |      |       |
|            |             |           |            |                                  |            |                            |           |                |           |                |                 |                  |                 | FTA         | 0          | 0        | 0             |            |        |      |       |
|            |             |           |            |                                  |            |                            |           |                |           |                |                 |                  |                 | <u>GPS</u>  | 0          | 0        | 0             |            |        |      |       |
|            |             |           |            |                                  |            |                            |           |                |           |                |                 |                  |                 | New         | 0          | 0        | 0             |            |        |      |       |
|            |             |           |            |                                  |            |                            |           |                |           |                |                 |                  |                 | <u>Drug</u> | 1          | 0        | 0             |            |        |      |       |
|            |             |           |            |                                  |            |                            |           |                |           |                |                 |                  |                 | Prog        | 0          | 0        | 0             |            |        |      |       |