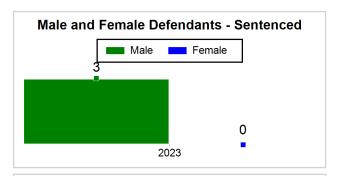

# St. Lucie County Pre-Trial Summary of Weekly Statistics

11/20/2023 10:41:52 AM

Week of: November 13, 2023

|            |             |           |            |                                  |            |                            |           |                |           | Pretrial       |                 | Sentence         | ed              | ]           |            |          |               |            |        | Pret | trial |
|------------|-------------|-----------|------------|----------------------------------|------------|----------------------------|-----------|----------------|-----------|----------------|-----------------|------------------|-----------------|-------------|------------|----------|---------------|------------|--------|------|-------|
| Pretrial   |             |           |            | Sentenced Assessed / Interviewed |            | Qualified or Meet Criteria |           | New Defendants |           | New Defendants |                 | Detention Orders |                 |             |            | Disposed |               | Release    | е Туре |      |       |
| <u>GPS</u> | Non-<br>GPS | <u>HA</u> | <u>GPS</u> | Non-<br>GPS                      | HA-<br>Sen | <u>PTS</u>                 | Sentenced | <u>PTS</u>     | Sentenced | <u>Total</u>   | <u>Indigent</u> | <u>Total</u>     | <u>Indigent</u> | <u>Type</u> | <u>PTS</u> | Sen.     | <u>Denied</u> | <u>PTS</u> | Sen.   | Bond | ROR   |
| 93         | 55          | 0         | 3          | 0                                | 0          | 0                          | 0         | 0              | 0         | 12             | 12              | 0                | 0               |             | 1          | 0        | 0             | 3          | 0      | 9    | 3     |
|            |             |           |            |                                  |            |                            |           |                |           |                |                 |                  |                 |             |            |          |               |            |        |      |       |
|            |             |           |            |                                  |            |                            |           |                |           |                |                 |                  |                 | FTA         | 0          | 0        | 0             |            |        |      |       |
|            |             |           |            |                                  |            |                            |           |                |           |                |                 |                  |                 | <u>GPS</u>  | 0          | 0        | 0             |            |        |      |       |
|            |             |           |            |                                  |            |                            |           |                |           |                |                 |                  |                 | New         | 0          | 0        | 0             |            |        |      |       |
|            |             |           |            |                                  |            |                            |           |                |           |                |                 |                  |                 | <u>Drug</u> | 1          | 0        | 0             |            |        |      |       |
|            |             |           |            |                                  |            |                            |           |                |           |                |                 |                  |                 | Prog        | 0          | 0        | 0             |            |        |      |       |