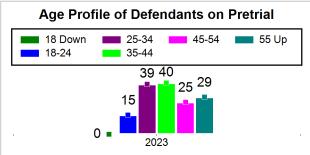

# St. Lucie County Pre-Trial Summary of Weekly Statistics

11/20/2023 10:41:52 AM

Week of: November 13, 2023

|            |             |           |            |                                  |            |                            |           |                |           | Pretrial       |                 | Sentence         | ed              | ]           |            |          |               |            |        | Pret | trial |
|------------|-------------|-----------|------------|----------------------------------|------------|----------------------------|-----------|----------------|-----------|----------------|-----------------|------------------|-----------------|-------------|------------|----------|---------------|------------|--------|------|-------|
| Pretrial   |             |           |            | Sentenced Assessed / Interviewed |            | Qualified or Meet Criteria |           | New Defendants |           | New Defendants |                 | Detention Orders |                 |             |            | Disposed |               | Release    | е Туре |      |       |
| <u>GPS</u> | Non-<br>GPS | <u>HA</u> | <u>GPS</u> | Non-<br>GPS                      | HA-<br>Sen | <u>PTS</u>                 | Sentenced | <u>PTS</u>     | Sentenced | <u>Total</u>   | <u>Indigent</u> | <u>Total</u>     | <u>Indigent</u> | <u>Type</u> | <u>PTS</u> | Sen.     | <u>Denied</u> | <u>PTS</u> | Sen.   | Bond | ROR   |
| 93         | 55          | 0         | 3          | 0                                | 0          | 0                          | 0         | 0              | 0         | 12             | 12              | 0                | 0               |             | 1          | 0        | 0             | 3          | 0      | 9    | 3     |
|            |             |           |            |                                  |            |                            |           |                |           |                |                 |                  |                 |             |            |          |               |            |        |      |       |
|            |             |           |            |                                  |            |                            |           |                |           |                |                 |                  |                 | FTA         | 0          | 0        | 0             |            |        |      |       |
|            |             |           |            |                                  |            |                            |           |                |           |                |                 |                  |                 | <u>GPS</u>  | 0          | 0        | 0             |            |        |      |       |
|            |             |           |            |                                  |            |                            |           |                |           |                |                 |                  |                 | New         | 0          | 0        | 0             |            |        |      |       |
|            |             |           |            |                                  |            |                            |           |                |           |                |                 |                  |                 | <u>Drug</u> | 1          | 0        | 0             |            |        |      |       |
|            |             |           |            |                                  |            |                            |           |                |           |                |                 |                  |                 | Prog        | 0          | 0        | 0             |            |        |      |       |