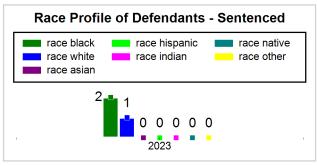

# St. Lucie County Pre-Trial Summary of Weekly Statistics

11/20/2023 10:41:52 AM

Week of: November 13, 2023

|            |             |           |            |                                  |            |                            |           |                |           | Pretrial       |                 | Sentence         | ed              | ]           |            |          |               |            |        | Pret | trial |
|------------|-------------|-----------|------------|----------------------------------|------------|----------------------------|-----------|----------------|-----------|----------------|-----------------|------------------|-----------------|-------------|------------|----------|---------------|------------|--------|------|-------|
| Pretrial   |             |           |            | Sentenced Assessed / Interviewed |            | Qualified or Meet Criteria |           | New Defendants |           | New Defendants |                 | Detention Orders |                 |             |            | Disposed |               | Release    | е Туре |      |       |
| <u>GPS</u> | Non-<br>GPS | <u>HA</u> | <u>GPS</u> | Non-<br>GPS                      | HA-<br>Sen | <u>PTS</u>                 | Sentenced | <u>PTS</u>     | Sentenced | <u>Total</u>   | <u>Indigent</u> | <u>Total</u>     | <u>Indigent</u> | <u>Type</u> | <u>PTS</u> | Sen.     | <u>Denied</u> | <u>PTS</u> | Sen.   | Bond | ROR   |
| 93         | 55          | 0         | 3          | 0                                | 0          | 0                          | 0         | 0              | 0         | 12             | 12              | 0                | 0               |             | 1          | 0        | 0             | 3          | 0      | 9    | 3     |
|            |             |           |            |                                  |            |                            |           |                |           |                |                 |                  |                 |             |            |          |               |            |        |      |       |
|            |             |           |            |                                  |            |                            |           |                |           |                |                 |                  |                 | FTA         | 0          | 0        | 0             |            |        |      |       |
|            |             |           |            |                                  |            |                            |           |                |           |                |                 |                  |                 | <u>GPS</u>  | 0          | 0        | 0             |            |        |      |       |
|            |             |           |            |                                  |            |                            |           |                |           |                |                 |                  |                 | New         | 0          | 0        | 0             |            |        |      |       |
|            |             |           |            |                                  |            |                            |           |                |           |                |                 |                  |                 | <u>Drug</u> | 1          | 0        | 0             |            |        |      |       |
|            |             |           |            |                                  |            |                            |           |                |           |                |                 |                  |                 | Prog        | 0          | 0        | 0             |            |        |      |       |