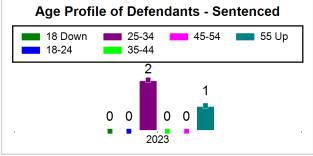

# St. Lucie County Pre-Trial Summary of Weekly Statistics

11/20/2023 10:41:52 AM

Week of: November 13, 2023

|            |             |           |            |                                  |            |                            |           |                |           | Pretrial       |                 | Sentence         | ed              | ]           |            |          |               |            |        | Pret | trial |
|------------|-------------|-----------|------------|----------------------------------|------------|----------------------------|-----------|----------------|-----------|----------------|-----------------|------------------|-----------------|-------------|------------|----------|---------------|------------|--------|------|-------|
| Pretrial   |             |           |            | Sentenced Assessed / Interviewed |            | Qualified or Meet Criteria |           | New Defendants |           | New Defendants |                 | Detention Orders |                 |             |            | Disposed |               | Release    | е Туре |      |       |
| <u>GPS</u> | Non-<br>GPS | <u>HA</u> | <u>GPS</u> | Non-<br>GPS                      | HA-<br>Sen | <u>PTS</u>                 | Sentenced | <u>PTS</u>     | Sentenced | <u>Total</u>   | <u>Indigent</u> | <u>Total</u>     | <u>Indigent</u> | <u>Type</u> | <u>PTS</u> | Sen.     | <u>Denied</u> | <u>PTS</u> | Sen.   | Bond | ROR   |
| 93         | 55          | 0         | 3          | 0                                | 0          | 0                          | 0         | 0              | 0         | 12             | 12              | 0                | 0               |             | 1          | 0        | 0             | 3          | 0      | 9    | 3     |
|            |             |           |            |                                  |            |                            |           |                |           |                |                 |                  |                 |             |            |          |               |            |        |      |       |
|            |             |           |            |                                  |            |                            |           |                |           |                |                 |                  |                 | FTA         | 0          | 0        | 0             |            |        |      |       |
|            |             |           |            |                                  |            |                            |           |                |           |                |                 |                  |                 | <u>GPS</u>  | 0          | 0        | 0             |            |        |      |       |
|            |             |           |            |                                  |            |                            |           |                |           |                |                 |                  |                 | New         | 0          | 0        | 0             |            |        |      |       |
|            |             |           |            |                                  |            |                            |           |                |           |                |                 |                  |                 | <u>Drug</u> | 1          | 0        | 0             |            |        |      |       |
|            |             |           |            |                                  |            |                            |           |                |           |                |                 |                  |                 | Prog        | 0          | 0        | 0             |            |        |      |       |