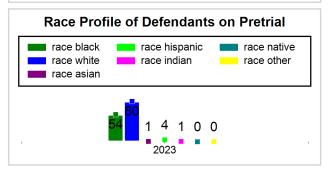

# St. Lucie County Pre-Trial Summary of Weekly Statistics

12/8/2023 4:23:41 PM

Week of: December 4, 2023

|            |             |           |            |             |            |                    |           |                 |              | Pretrial     |                 | Sentence     | ed              | ]           |            |      |               |            |      | Pref    | trial  |
|------------|-------------|-----------|------------|-------------|------------|--------------------|-----------|-----------------|--------------|--------------|-----------------|--------------|-----------------|-------------|------------|------|---------------|------------|------|---------|--------|
| Pretrial   |             |           | Senten     | iced        |            | Assess<br>Intervie |           | Qualified or Me | eet Criteria | New Defe     | endants         | New Def      | endants         | Detenti     | on Orde    | ers  |               | Dispos     | ed   | Release | е Туре |
| <u>GPS</u> | Non-<br>GPS | <u>HA</u> | <u>GPS</u> | Non-<br>GPS | HA-<br>Sen | <u>PTS</u>         | Sentenced | <u>PTS</u>      | Sentenced    | <u>Total</u> | <u>Indigent</u> | <u>Total</u> | <u>Indigent</u> | <u>Type</u> | <u>PTS</u> | Sen. | <u>Denied</u> | <u>PTS</u> | Sen. | Bond    | ROR    |
| 95         | 45          | 0         | 2          | 0           | 0          | 0                  | 0         | 0               | 0            | 8            | 8               | 0            | 0               |             | 4          | 0    | 0             | 4          | 0    | 8       | 0      |
|            |             |           |            |             |            |                    |           |                 |              |              |                 |              |                 |             |            |      |               |            |      |         |        |
|            |             |           |            |             |            |                    |           |                 |              |              |                 |              |                 | <u>FTA</u>  | 0          | 0    | 0             |            |      |         |        |
|            |             |           |            |             |            |                    |           |                 |              |              |                 |              |                 | <u>GPS</u>  | 0          | 0    | 0             |            |      |         |        |
|            |             |           |            |             |            |                    |           |                 |              |              |                 |              |                 | <u>New</u>  | 2          | 0    | 0             |            |      |         |        |
|            |             |           |            |             |            |                    |           |                 |              |              |                 |              |                 | <u>Drug</u> | 1          | 0    | 0             |            |      |         |        |
|            |             |           |            |             |            |                    |           |                 |              |              |                 |              |                 | Prog        | 1          | 0    | 0             |            |      |         |        |