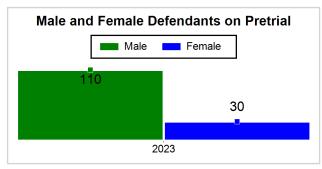

# St. Lucie County Pre-Trial Summary of Weekly Statistics

12/8/2023 4:23:41 PM

Week of: December 4, 2023

|            |             |           |            |             |            |                    |           |                 |              | Pretrial     |                 | Sentence     | ed              | ]           |            |      |               |            |      | Pref    | trial  |
|------------|-------------|-----------|------------|-------------|------------|--------------------|-----------|-----------------|--------------|--------------|-----------------|--------------|-----------------|-------------|------------|------|---------------|------------|------|---------|--------|
| Pretrial   |             |           | Senten     | iced        |            | Assess<br>Intervie |           | Qualified or Me | eet Criteria | New Defe     | endants         | New Def      | endants         | Detenti     | on Orde    | ers  |               | Dispos     | ed   | Release | е Туре |
| <u>GPS</u> | Non-<br>GPS | <u>HA</u> | <u>GPS</u> | Non-<br>GPS | HA-<br>Sen | <u>PTS</u>         | Sentenced | <u>PTS</u>      | Sentenced    | <u>Total</u> | <u>Indigent</u> | <u>Total</u> | <u>Indigent</u> | <u>Type</u> | <u>PTS</u> | Sen. | <u>Denied</u> | <u>PTS</u> | Sen. | Bond    | ROR    |
| 95         | 45          | 0         | 2          | 0           | 0          | 0                  | 0         | 0               | 0            | 8            | 8               | 0            | 0               |             | 4          | 0    | 0             | 4          | 0    | 8       | 0      |
|            |             |           |            |             |            |                    |           |                 |              |              |                 |              |                 |             |            |      |               |            |      |         |        |
|            |             |           |            |             |            |                    |           |                 |              |              |                 |              |                 | <u>FTA</u>  | 0          | 0    | 0             |            |      |         |        |
|            |             |           |            |             |            |                    |           |                 |              |              |                 |              |                 | <u>GPS</u>  | 0          | 0    | 0             |            |      |         |        |
|            |             |           |            |             |            |                    |           |                 |              |              |                 |              |                 | <u>New</u>  | 2          | 0    | 0             |            |      |         |        |
|            |             |           |            |             |            |                    |           |                 |              |              |                 |              |                 | <u>Drug</u> | 1          | 0    | 0             |            |      |         |        |
|            |             |           |            |             |            |                    |           |                 |              |              |                 |              |                 | Prog        | 1          | 0    | 0             |            |      |         |        |