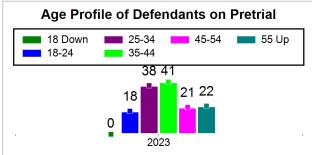

# St. Lucie County Pre-Trial Summary of Weekly Statistics

12/8/2023 4:23:41 PM

Week of: December 4, 2023

|            |             |           |            |             |            |                    |           |                 |              | Pretrial     |                 | Sentence     | ed              | ]           |            |      |               |            |      | Pref    | trial  |
|------------|-------------|-----------|------------|-------------|------------|--------------------|-----------|-----------------|--------------|--------------|-----------------|--------------|-----------------|-------------|------------|------|---------------|------------|------|---------|--------|
| Pretrial   |             |           | Senten     | iced        |            | Assess<br>Intervie |           | Qualified or Me | eet Criteria | New Defe     | endants         | New Def      | endants         | Detenti     | on Orde    | ers  |               | Dispos     | ed   | Release | е Туре |
| <u>GPS</u> | Non-<br>GPS | <u>HA</u> | <u>GPS</u> | Non-<br>GPS | HA-<br>Sen | <u>PTS</u>         | Sentenced | <u>PTS</u>      | Sentenced    | <u>Total</u> | <u>Indigent</u> | <u>Total</u> | <u>Indigent</u> | <u>Type</u> | <u>PTS</u> | Sen. | <u>Denied</u> | <u>PTS</u> | Sen. | Bond    | ROR    |
| 95         | 45          | 0         | 2          | 0           | 0          | 0                  | 0         | 0               | 0            | 8            | 8               | 0            | 0               |             | 4          | 0    | 0             | 4          | 0    | 8       | 0      |
|            |             |           |            |             |            |                    |           |                 |              |              |                 |              |                 |             |            |      |               |            |      |         |        |
|            |             |           |            |             |            |                    |           |                 |              |              |                 |              |                 | <u>FTA</u>  | 0          | 0    | 0             |            |      |         |        |
|            |             |           |            |             |            |                    |           |                 |              |              |                 |              |                 | <u>GPS</u>  | 0          | 0    | 0             |            |      |         |        |
|            |             |           |            |             |            |                    |           |                 |              |              |                 |              |                 | <u>New</u>  | 2          | 0    | 0             |            |      |         |        |
|            |             |           |            |             |            |                    |           |                 |              |              |                 |              |                 | <u>Drug</u> | 1          | 0    | 0             |            |      |         |        |
|            |             |           |            |             |            |                    |           |                 |              |              |                 |              |                 | Prog        | 1          | 0    | 0             |            |      |         |        |