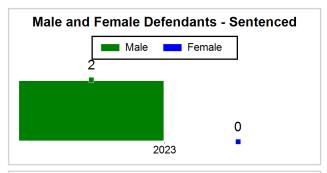

# St. Lucie County Pre-Trial Summary of Weekly Statistics

12/8/2023 4:23:41 PM

Week of: December 4, 2023

|            |             |           |            |             |            |                    |           |                 |              | Pretrial     |                 | Sentence     | ed              | ]           |            |      |               |            |      | Pref    | trial  |
|------------|-------------|-----------|------------|-------------|------------|--------------------|-----------|-----------------|--------------|--------------|-----------------|--------------|-----------------|-------------|------------|------|---------------|------------|------|---------|--------|
| Pretrial   |             |           | Senten     | iced        |            | Assess<br>Intervie |           | Qualified or Me | eet Criteria | New Defe     | endants         | New Def      | endants         | Detenti     | on Orde    | ers  |               | Dispos     | ed   | Release | е Туре |
| <u>GPS</u> | Non-<br>GPS | <u>HA</u> | <u>GPS</u> | Non-<br>GPS | HA-<br>Sen | <u>PTS</u>         | Sentenced | <u>PTS</u>      | Sentenced    | <u>Total</u> | <u>Indigent</u> | <u>Total</u> | <u>Indigent</u> | <u>Type</u> | <u>PTS</u> | Sen. | <u>Denied</u> | <u>PTS</u> | Sen. | Bond    | ROR    |
| 95         | 45          | 0         | 2          | 0           | 0          | 0                  | 0         | 0               | 0            | 8            | 8               | 0            | 0               |             | 4          | 0    | 0             | 4          | 0    | 8       | 0      |
|            |             |           |            |             |            |                    |           |                 |              |              |                 |              |                 |             |            |      |               |            |      |         |        |
|            |             |           |            |             |            |                    |           |                 |              |              |                 |              |                 | <u>FTA</u>  | 0          | 0    | 0             |            |      |         |        |
|            |             |           |            |             |            |                    |           |                 |              |              |                 |              |                 | <u>GPS</u>  | 0          | 0    | 0             |            |      |         |        |
|            |             |           |            |             |            |                    |           |                 |              |              |                 |              |                 | <u>New</u>  | 2          | 0    | 0             |            |      |         |        |
|            |             |           |            |             |            |                    |           |                 |              |              |                 |              |                 | <u>Drug</u> | 1          | 0    | 0             |            |      |         |        |
|            |             |           |            |             |            |                    |           |                 |              |              |                 |              |                 | Prog        | 1          | 0    | 0             |            |      |         |        |