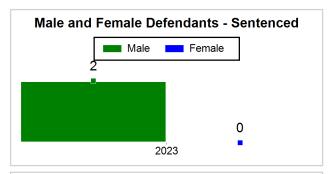

# St. Lucie County Pre-Trial Summary of Weekly Statistics

12/21/2023 10:28:22 AM

Week of: December 18, 2023

|            |             |           |            |             |            |                    |           |                |                  | Pretrial     |                 | Sentence     | ed              |             |            |      |               |            |      | Pret    | trial  |
|------------|-------------|-----------|------------|-------------|------------|--------------------|-----------|----------------|------------------|--------------|-----------------|--------------|-----------------|-------------|------------|------|---------------|------------|------|---------|--------|
| Pretrial   |             |           | Senten     | iced        |            | Assess<br>Intervie |           | Qualified or M | eet Criteria     | New Defe     | endants         | New Def      | endants         | Detenti     | on Ord     | ers  |               | Dispose    | ed   | Release | е Туре |
| <u>GPS</u> | Non-<br>GPS | <u>HA</u> | <u>GPS</u> | Non-<br>GPS | HA-<br>Sen | <u>PTS</u>         | Sentenced | <u>PTS</u>     | <u>Sentenced</u> | <u>Total</u> | <u>Indigent</u> | <u>Total</u> | <u>Indigent</u> | <u>Type</u> | <u>PTS</u> | Sen. | <u>Denied</u> | <u>PTS</u> | Sen. | Bond    | ROR    |
| 100        | 47          | 0         | 2          | 0           | 0          | 0                  | 0         | 0              | 0                | 14           | 14              | 0            | 0               |             | 2          | 0    | 1             | 12         | 0    | 11      | 3      |
|            |             |           |            |             |            |                    |           |                |                  |              |                 |              |                 |             |            |      |               |            |      |         |        |
|            |             |           |            |             |            |                    |           |                |                  |              |                 |              |                 | <u>FTA</u>  | 0          | 0    | 0             |            |      |         |        |
|            |             |           |            |             |            |                    |           |                |                  |              |                 |              |                 | <u>GPS</u>  | 0          | 0    | 0             |            |      |         |        |
|            |             |           |            |             |            |                    |           |                |                  |              |                 |              |                 | New         | 1          | 0    | 0             |            |      |         |        |
|            |             |           |            |             |            |                    |           |                |                  |              |                 |              |                 | Drug        | 1          | 0    | 1             |            |      |         |        |
|            |             |           |            |             |            |                    |           |                |                  |              |                 |              |                 | Prog        | 0          | 0    | 0             |            |      |         |        |