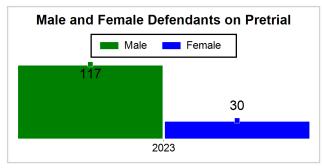

# St. Lucie County Pre-Trial Summary of Weekly Statistics

12/21/2023 10:28:22 AM

Week of: December 18, 2023

|            |             |           |            |             |            |                    |           |                |                  | Pretrial     |                 | Sentence     | ed              |             |            |      |               |            |      | Pret    | trial  |
|------------|-------------|-----------|------------|-------------|------------|--------------------|-----------|----------------|------------------|--------------|-----------------|--------------|-----------------|-------------|------------|------|---------------|------------|------|---------|--------|
| Pretrial   |             |           | Senten     | iced        |            | Assess<br>Intervie |           | Qualified or M | eet Criteria     | New Defe     | endants         | New Def      | endants         | Detenti     | on Ord     | ers  |               | Dispose    | ed   | Release | е Туре |
| <u>GPS</u> | Non-<br>GPS | <u>HA</u> | <u>GPS</u> | Non-<br>GPS | HA-<br>Sen | <u>PTS</u>         | Sentenced | <u>PTS</u>     | <u>Sentenced</u> | <u>Total</u> | <u>Indigent</u> | <u>Total</u> | <u>Indigent</u> | <u>Type</u> | <u>PTS</u> | Sen. | <u>Denied</u> | <u>PTS</u> | Sen. | Bond    | ROR    |
| 100        | 47          | 0         | 2          | 0           | 0          | 0                  | 0         | 0              | 0                | 14           | 14              | 0            | 0               |             | 2          | 0    | 1             | 12         | 0    | 11      | 3      |
|            |             |           |            |             |            |                    |           |                |                  |              |                 |              |                 |             |            |      |               |            |      |         |        |
|            |             |           |            |             |            |                    |           |                |                  |              |                 |              |                 | <u>FTA</u>  | 0          | 0    | 0             |            |      |         |        |
|            |             |           |            |             |            |                    |           |                |                  |              |                 |              |                 | <u>GPS</u>  | 0          | 0    | 0             |            |      |         |        |
|            |             |           |            |             |            |                    |           |                |                  |              |                 |              |                 | New         | 1          | 0    | 0             |            |      |         |        |
|            |             |           |            |             |            |                    |           |                |                  |              |                 |              |                 | Drug        | 1          | 0    | 1             |            |      |         |        |
|            |             |           |            |             |            |                    |           |                |                  |              |                 |              |                 | Prog        | 0          | 0    | 0             |            |      |         |        |