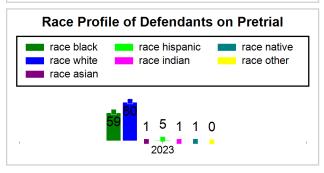

# St. Lucie County Pre-Trial Summary of Weekly Statistics

12/21/2023 10:28:22 AM

Week of: December 18, 2023

|            |             |           |            |             |            |                    |           |                |                  | Pretrial     |                 | Sentence     | ed              |             |            |      |               |            |      | Pret    | trial  |
|------------|-------------|-----------|------------|-------------|------------|--------------------|-----------|----------------|------------------|--------------|-----------------|--------------|-----------------|-------------|------------|------|---------------|------------|------|---------|--------|
| Pretrial   |             |           | Senten     | iced        |            | Assess<br>Intervie |           | Qualified or M | eet Criteria     | New Defe     | endants         | New Def      | endants         | Detenti     | on Ord     | ers  |               | Dispose    | ed   | Release | е Туре |
| <u>GPS</u> | Non-<br>GPS | <u>HA</u> | <u>GPS</u> | Non-<br>GPS | HA-<br>Sen | <u>PTS</u>         | Sentenced | <u>PTS</u>     | <u>Sentenced</u> | <u>Total</u> | <u>Indigent</u> | <u>Total</u> | <u>Indigent</u> | <u>Type</u> | <u>PTS</u> | Sen. | <u>Denied</u> | <u>PTS</u> | Sen. | Bond    | ROR    |
| 100        | 47          | 0         | 2          | 0           | 0          | 0                  | 0         | 0              | 0                | 14           | 14              | 0            | 0               |             | 2          | 0    | 1             | 12         | 0    | 11      | 3      |
|            |             |           |            |             |            |                    |           |                |                  |              |                 |              |                 |             |            |      |               |            |      |         |        |
|            |             |           |            |             |            |                    |           |                |                  |              |                 |              |                 | <u>FTA</u>  | 0          | 0    | 0             |            |      |         |        |
|            |             |           |            |             |            |                    |           |                |                  |              |                 |              |                 | <u>GPS</u>  | 0          | 0    | 0             |            |      |         |        |
|            |             |           |            |             |            |                    |           |                |                  |              |                 |              |                 | New         | 1          | 0    | 0             |            |      |         |        |
|            |             |           |            |             |            |                    |           |                |                  |              |                 |              |                 | Drug        | 1          | 0    | 1             |            |      |         |        |
|            |             |           |            |             |            |                    |           |                |                  |              |                 |              |                 | Prog        | 0          | 0    | 0             |            |      |         |        |