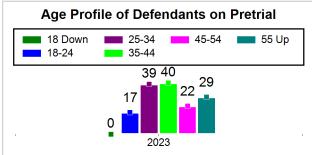

# St. Lucie County Pre-Trial Summary of Weekly Statistics

12/21/2023 10:28:22 AM

Week of: December 18, 2023

|            |             |           |            |             |            |                    |           |                |                  | Pretrial     |                 | Sentence     | ed              |             |            |      |               |            |      | Pret    | trial  |
|------------|-------------|-----------|------------|-------------|------------|--------------------|-----------|----------------|------------------|--------------|-----------------|--------------|-----------------|-------------|------------|------|---------------|------------|------|---------|--------|
| Pretrial   |             |           | Senten     | iced        |            | Assess<br>Intervie |           | Qualified or M | eet Criteria     | New Defe     | endants         | New Def      | endants         | Detenti     | on Ord     | ers  |               | Dispose    | ed   | Release | е Туре |
| <u>GPS</u> | Non-<br>GPS | <u>HA</u> | <u>GPS</u> | Non-<br>GPS | HA-<br>Sen | <u>PTS</u>         | Sentenced | <u>PTS</u>     | <u>Sentenced</u> | <u>Total</u> | <u>Indigent</u> | <u>Total</u> | <u>Indigent</u> | <u>Type</u> | <u>PTS</u> | Sen. | <u>Denied</u> | <u>PTS</u> | Sen. | Bond    | ROR    |
| 100        | 47          | 0         | 2          | 0           | 0          | 0                  | 0         | 0              | 0                | 14           | 14              | 0            | 0               |             | 2          | 0    | 1             | 12         | 0    | 11      | 3      |
|            |             |           |            |             |            |                    |           |                |                  |              |                 |              |                 |             |            |      |               |            |      |         |        |
|            |             |           |            |             |            |                    |           |                |                  |              |                 |              |                 | <u>FTA</u>  | 0          | 0    | 0             |            |      |         |        |
|            |             |           |            |             |            |                    |           |                |                  |              |                 |              |                 | <u>GPS</u>  | 0          | 0    | 0             |            |      |         |        |
|            |             |           |            |             |            |                    |           |                |                  |              |                 |              |                 | New         | 1          | 0    | 0             |            |      |         |        |
|            |             |           |            |             |            |                    |           |                |                  |              |                 |              |                 | Drug        | 1          | 0    | 1             |            |      |         |        |
|            |             |           |            |             |            |                    |           |                |                  |              |                 |              |                 | Prog        | 0          | 0    | 0             |            |      |         |        |