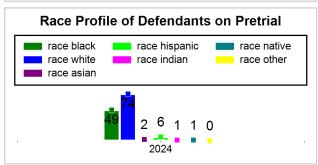

# St. Lucie County Pre-Trial Summary of Weekly Statistics

2/16/2024 2:21:06 PM

Week of: February 12, 2024

|            |             |           |            |             |            |                    |           |                 |              | Pretrial     |                 | Sentence     | ed              | ]           |            |      |               |            |      | Pre    | trial  |
|------------|-------------|-----------|------------|-------------|------------|--------------------|-----------|-----------------|--------------|--------------|-----------------|--------------|-----------------|-------------|------------|------|---------------|------------|------|--------|--------|
| Pretria    |             |           | Senten     | iced        |            | Assess<br>Intervie |           | Qualified or Me | eet Criteria | New Defe     | endants         | New Def      | endants         | Detenti     | ion Orde   | ers  |               | Dispose    | ed   | Releas | е Туре |
| <u>GPS</u> | Non-<br>GPS | <u>HA</u> | <u>GPS</u> | Non-<br>GPS | HA-<br>Sen | <u>PTS</u>         | Sentenced | <u>PTS</u>      | Sentenced    | <u>Total</u> | <u>Indigent</u> | <u>Total</u> | <u>Indigent</u> | <u>Type</u> | <u>PTS</u> | Sen. | <u>Denied</u> | <u>PTS</u> | Sen. | Bond   | ROR    |
| 88         | 43          | 2         | 1          | 0           | 0          | 0                  | 0         | 0               | 0            | 11           | 10              | 0            | 0               |             | 3          | 0    | 1             | 14         | 0    | 10     | 1      |
|            |             |           |            |             |            |                    |           |                 |              |              |                 |              |                 |             |            |      |               |            |      |        |        |
|            |             |           |            |             |            |                    |           |                 |              |              |                 |              |                 | <u>FTA</u>  | 0          | 0    | 0             |            |      |        |        |
|            |             |           |            |             |            |                    |           |                 |              |              |                 |              |                 | <u>GPS</u>  | 0          | 0    | 0             |            |      |        |        |
|            |             |           |            |             |            |                    |           |                 |              |              |                 |              |                 | <u>New</u>  | 1          | 0    | 0             |            |      |        |        |
|            |             |           |            |             |            |                    |           |                 |              |              |                 |              |                 | <u>Drug</u> | 0          | 0    | 1             |            |      |        |        |
|            |             |           |            |             |            |                    |           |                 |              |              |                 |              |                 | <u>Prog</u> | 2          | 0    | 0             |            |      |        |        |