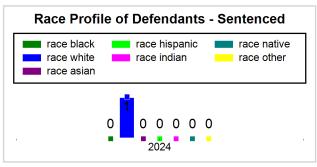

# St. Lucie County Pre-Trial Summary of Weekly Statistics

2/16/2024 2:21:06 PM

Week of: February 12, 2024

|            |             |           |            |             |            |                    |           |                 |              | Pretrial     |                 | Sentence     | ed              | ]           |            |      |               |            |      | Pre    | trial  |
|------------|-------------|-----------|------------|-------------|------------|--------------------|-----------|-----------------|--------------|--------------|-----------------|--------------|-----------------|-------------|------------|------|---------------|------------|------|--------|--------|
| Pretria    |             |           | Senten     | iced        |            | Assess<br>Intervie |           | Qualified or Me | eet Criteria | New Defe     | endants         | New Def      | endants         | Detenti     | ion Orde   | ers  |               | Dispose    | ed   | Releas | е Туре |
| <u>GPS</u> | Non-<br>GPS | <u>HA</u> | <u>GPS</u> | Non-<br>GPS | HA-<br>Sen | <u>PTS</u>         | Sentenced | <u>PTS</u>      | Sentenced    | <u>Total</u> | <u>Indigent</u> | <u>Total</u> | <u>Indigent</u> | <u>Type</u> | <u>PTS</u> | Sen. | <u>Denied</u> | <u>PTS</u> | Sen. | Bond   | ROR    |
| 88         | 43          | 2         | 1          | 0           | 0          | 0                  | 0         | 0               | 0            | 11           | 10              | 0            | 0               |             | 3          | 0    | 1             | 14         | 0    | 10     | 1      |
|            |             |           |            |             |            |                    |           |                 |              |              |                 |              |                 |             |            |      |               |            |      |        |        |
|            |             |           |            |             |            |                    |           |                 |              |              |                 |              |                 | <u>FTA</u>  | 0          | 0    | 0             |            |      |        |        |
|            |             |           |            |             |            |                    |           |                 |              |              |                 |              |                 | <u>GPS</u>  | 0          | 0    | 0             |            |      |        |        |
|            |             |           |            |             |            |                    |           |                 |              |              |                 |              |                 | <u>New</u>  | 1          | 0    | 0             |            |      |        |        |
|            |             |           |            |             |            |                    |           |                 |              |              |                 |              |                 | <u>Drug</u> | 0          | 0    | 1             |            |      |        |        |
|            |             |           |            |             |            |                    |           |                 |              |              |                 |              |                 | <u>Prog</u> | 2          | 0    | 0             |            |      |        |        |