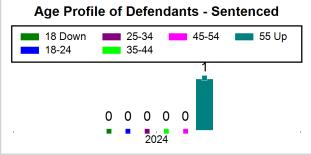

# St. Lucie County Pre-Trial Summary of Weekly Statistics

2/16/2024 2:21:06 PM

Week of: February 12, 2024

|            |             |           |            |             |            |                    |           |                 |              | Pretrial     |                 | Sentence     | ed              | ]           |            |      |               |            |      | Pre    | trial  |
|------------|-------------|-----------|------------|-------------|------------|--------------------|-----------|-----------------|--------------|--------------|-----------------|--------------|-----------------|-------------|------------|------|---------------|------------|------|--------|--------|
| Pretria    |             |           | Senten     | iced        |            | Assess<br>Intervie |           | Qualified or Me | eet Criteria | New Defe     | endants         | New Def      | endants         | Detenti     | ion Orde   | ers  |               | Dispose    | ed   | Releas | е Туре |
| <u>GPS</u> | Non-<br>GPS | <u>HA</u> | <u>GPS</u> | Non-<br>GPS | HA-<br>Sen | <u>PTS</u>         | Sentenced | <u>PTS</u>      | Sentenced    | <u>Total</u> | <u>Indigent</u> | <u>Total</u> | <u>Indigent</u> | <u>Type</u> | <u>PTS</u> | Sen. | <u>Denied</u> | <u>PTS</u> | Sen. | Bond   | ROR    |
| 88         | 43          | 2         | 1          | 0           | 0          | 0                  | 0         | 0               | 0            | 11           | 10              | 0            | 0               |             | 3          | 0    | 1             | 14         | 0    | 10     | 1      |
|            |             |           |            |             |            |                    |           |                 |              |              |                 |              |                 |             |            |      |               |            |      |        |        |
|            |             |           |            |             |            |                    |           |                 |              |              |                 |              |                 | <u>FTA</u>  | 0          | 0    | 0             |            |      |        |        |
|            |             |           |            |             |            |                    |           |                 |              |              |                 |              |                 | <u>GPS</u>  | 0          | 0    | 0             |            |      |        |        |
|            |             |           |            |             |            |                    |           |                 |              |              |                 |              |                 | <u>New</u>  | 1          | 0    | 0             |            |      |        |        |
|            |             |           |            |             |            |                    |           |                 |              |              |                 |              |                 | <u>Drug</u> | 0          | 0    | 1             |            |      |        |        |
|            |             |           |            |             |            |                    |           |                 |              |              |                 |              |                 | <u>Prog</u> | 2          | 0    | 0             |            |      |        |        |