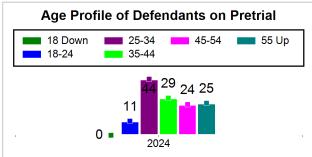

# St. Lucie County Pre-Trial Summary of Weekly Statistics

2/16/2024 2:21:06 PM

Week of: February 12, 2024

|            |             |           |            |             |            |                    |           |                 |              | Pretrial     |                 | Sentence     | ed              | ]           |            |      |               |            |      | Pre    | trial  |
|------------|-------------|-----------|------------|-------------|------------|--------------------|-----------|-----------------|--------------|--------------|-----------------|--------------|-----------------|-------------|------------|------|---------------|------------|------|--------|--------|
| Pretria    |             |           | Senten     | iced        |            | Assess<br>Intervie |           | Qualified or Me | eet Criteria | New Defe     | endants         | New Def      | endants         | Detenti     | ion Orde   | ers  |               | Dispose    | ed   | Releas | е Туре |
| <u>GPS</u> | Non-<br>GPS | <u>HA</u> | <u>GPS</u> | Non-<br>GPS | HA-<br>Sen | <u>PTS</u>         | Sentenced | <u>PTS</u>      | Sentenced    | <u>Total</u> | <u>Indigent</u> | <u>Total</u> | <u>Indigent</u> | <u>Type</u> | <u>PTS</u> | Sen. | <u>Denied</u> | <u>PTS</u> | Sen. | Bond   | ROR    |
| 88         | 43          | 2         | 1          | 0           | 0          | 0                  | 0         | 0               | 0            | 11           | 10              | 0            | 0               |             | 3          | 0    | 1             | 14         | 0    | 10     | 1      |
|            |             |           |            |             |            |                    |           |                 |              |              |                 |              |                 |             |            |      |               |            |      |        |        |
|            |             |           |            |             |            |                    |           |                 |              |              |                 |              |                 | <u>FTA</u>  | 0          | 0    | 0             |            |      |        |        |
|            |             |           |            |             |            |                    |           |                 |              |              |                 |              |                 | <u>GPS</u>  | 0          | 0    | 0             |            |      |        |        |
|            |             |           |            |             |            |                    |           |                 |              |              |                 |              |                 | <u>New</u>  | 1          | 0    | 0             |            |      |        |        |
|            |             |           |            |             |            |                    |           |                 |              |              |                 |              |                 | <u>Drug</u> | 0          | 0    | 1             |            |      |        |        |
|            |             |           |            |             |            |                    |           |                 |              |              |                 |              |                 | <u>Prog</u> | 2          | 0    | 0             |            |      |        |        |