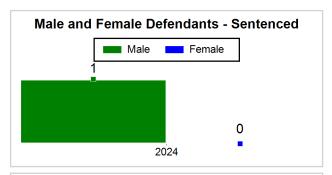

# St. Lucie County Pre-Trial Summary of Weekly Statistics

2/16/2024 2:21:06 PM

Week of: February 12, 2024

|            |             |           |            |             |            |                    |           |                 |              | Pretrial     |                 | Sentence     | ed              | ]           |            |      |               |            |      | Pre    | trial  |
|------------|-------------|-----------|------------|-------------|------------|--------------------|-----------|-----------------|--------------|--------------|-----------------|--------------|-----------------|-------------|------------|------|---------------|------------|------|--------|--------|
| Pretria    |             |           | Senten     | iced        |            | Assess<br>Intervie |           | Qualified or Me | eet Criteria | New Defe     | endants         | New Def      | endants         | Detenti     | ion Orde   | ers  |               | Dispose    | ed   | Releas | е Туре |
| <u>GPS</u> | Non-<br>GPS | <u>HA</u> | <u>GPS</u> | Non-<br>GPS | HA-<br>Sen | <u>PTS</u>         | Sentenced | <u>PTS</u>      | Sentenced    | <u>Total</u> | <u>Indigent</u> | <u>Total</u> | <u>Indigent</u> | <u>Type</u> | <u>PTS</u> | Sen. | <u>Denied</u> | <u>PTS</u> | Sen. | Bond   | ROR    |
| 88         | 43          | 2         | 1          | 0           | 0          | 0                  | 0         | 0               | 0            | 11           | 10              | 0            | 0               |             | 3          | 0    | 1             | 14         | 0    | 10     | 1      |
|            |             |           |            |             |            |                    |           |                 |              |              |                 |              |                 |             |            |      |               |            |      |        |        |
|            |             |           |            |             |            |                    |           |                 |              |              |                 |              |                 | <u>FTA</u>  | 0          | 0    | 0             |            |      |        |        |
|            |             |           |            |             |            |                    |           |                 |              |              |                 |              |                 | <u>GPS</u>  | 0          | 0    | 0             |            |      |        |        |
|            |             |           |            |             |            |                    |           |                 |              |              |                 |              |                 | <u>New</u>  | 1          | 0    | 0             |            |      |        |        |
|            |             |           |            |             |            |                    |           |                 |              |              |                 |              |                 | <u>Drug</u> | 0          | 0    | 1             |            |      |        |        |
|            |             |           |            |             |            |                    |           |                 |              |              |                 |              |                 | <u>Prog</u> | 2          | 0    | 0             |            |      |        |        |