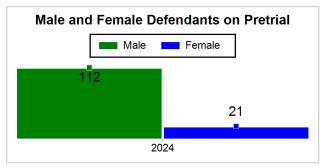

# St. Lucie County Pre-Trial Summary of Weekly Statistics

2/16/2024 2:21:06 PM

Week of: February 12, 2024

|            |             |           |            |             |            |                    |           |                 |              | Pretrial     |                 | Sentence     | ed              | ]           |            |      |               |            |      | Pre    | trial  |
|------------|-------------|-----------|------------|-------------|------------|--------------------|-----------|-----------------|--------------|--------------|-----------------|--------------|-----------------|-------------|------------|------|---------------|------------|------|--------|--------|
| Pretria    |             |           | Senten     | iced        |            | Assess<br>Intervie |           | Qualified or Me | eet Criteria | New Defe     | endants         | New Def      | endants         | Detenti     | ion Orde   | ers  |               | Dispose    | ed   | Releas | е Туре |
| <u>GPS</u> | Non-<br>GPS | <u>HA</u> | <u>GPS</u> | Non-<br>GPS | HA-<br>Sen | <u>PTS</u>         | Sentenced | <u>PTS</u>      | Sentenced    | <u>Total</u> | <u>Indigent</u> | <u>Total</u> | <u>Indigent</u> | <u>Type</u> | <u>PTS</u> | Sen. | <u>Denied</u> | <u>PTS</u> | Sen. | Bond   | ROR    |
| 88         | 43          | 2         | 1          | 0           | 0          | 0                  | 0         | 0               | 0            | 11           | 10              | 0            | 0               |             | 3          | 0    | 1             | 14         | 0    | 10     | 1      |
|            |             |           |            |             |            |                    |           |                 |              |              |                 |              |                 |             |            |      |               |            |      |        |        |
|            |             |           |            |             |            |                    |           |                 |              |              |                 |              |                 | <u>FTA</u>  | 0          | 0    | 0             |            |      |        |        |
|            |             |           |            |             |            |                    |           |                 |              |              |                 |              |                 | <u>GPS</u>  | 0          | 0    | 0             |            |      |        |        |
|            |             |           |            |             |            |                    |           |                 |              |              |                 |              |                 | <u>New</u>  | 1          | 0    | 0             |            |      |        |        |
|            |             |           |            |             |            |                    |           |                 |              |              |                 |              |                 | <u>Drug</u> | 0          | 0    | 1             |            |      |        |        |
|            |             |           |            |             |            |                    |           |                 |              |              |                 |              |                 | <u>Prog</u> | 2          | 0    | 0             |            |      |        |        |