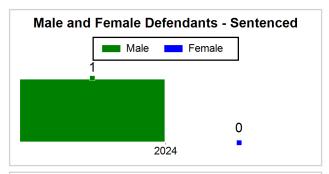

# St. Lucie County Pre-Trial Summary of Weekly Statistics

2/23/2024 3:48:53 PM

Week of: February 19, 2024

|            |             |           |            |                              |            |                 |                            |            |                | Pretrial     |                | Sentence     | ed               | ]           |            |          |               |             |      | Pre  | trial |
|------------|-------------|-----------|------------|------------------------------|------------|-----------------|----------------------------|------------|----------------|--------------|----------------|--------------|------------------|-------------|------------|----------|---------------|-------------|------|------|-------|
| Pretrial   |             |           |            | Assessed / Qu<br>Interviewed |            | Qualified or Me | Qualified or Meet Criteria |            | New Defendants |              | New Defendants |              | Detention Orders |             |            | Disposed |               | Release Typ |      |      |       |
| <u>GPS</u> | Non-<br>GPS | <u>HA</u> | <u>GPS</u> | Non-<br>GPS                  | HA-<br>Sen | <u>PTS</u>      | Sentenced                  | <u>PTS</u> | Sentenced      | <u>Total</u> | Indigent       | <u>Total</u> | Indigent         | <u>Type</u> | <u>PTS</u> | Sen.     | <u>Denied</u> | <u>PTS</u>  | Sen. | Bond | ROR   |
| 88         | 45          | 2         | 1          | 0                            | 0          | 0               | 0                          | 0          | 0              | 10           | 8              | 0            | 0                |             | 3          | 0        | 0             | 10          | 0    | 9    | 1     |
|            |             |           |            |                              |            |                 |                            |            |                |              |                |              |                  |             |            |          |               |             |      |      |       |
|            |             |           |            |                              |            |                 |                            |            |                |              |                |              |                  | <u>FTA</u>  | 0          | 0        | 0             |             |      |      |       |
|            |             |           |            |                              |            |                 |                            |            |                |              |                |              |                  | <u>GPS</u>  | 0          | 0        | 0             |             |      |      |       |
|            |             |           |            |                              |            |                 |                            |            |                |              |                |              |                  | <u>New</u>  | 1          | 0        | 0             |             |      |      |       |
|            |             |           |            |                              |            |                 |                            |            |                |              |                |              |                  | <u>Drug</u> | 2          | 0        | 0             |             |      |      |       |
|            |             |           |            |                              |            |                 |                            |            |                |              |                |              |                  | <u>Prog</u> | 0          | 0        | 0             |             |      |      |       |