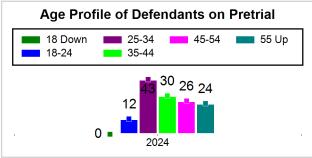

# St. Lucie County Pre-Trial Summary of Weekly Statistics

2/23/2024 3:48:53 PM

Week of: February 19, 2024

|            |             |           |            |                              |            |                 |                            |            |                | Pretrial     |                | Sentence     | ed               | ]           |            |          |               |             |      | Pre  | trial |
|------------|-------------|-----------|------------|------------------------------|------------|-----------------|----------------------------|------------|----------------|--------------|----------------|--------------|------------------|-------------|------------|----------|---------------|-------------|------|------|-------|
| Pretrial   |             |           |            | Assessed / Qu<br>Interviewed |            | Qualified or Me | Qualified or Meet Criteria |            | New Defendants |              | New Defendants |              | Detention Orders |             |            | Disposed |               | Release Typ |      |      |       |
| <u>GPS</u> | Non-<br>GPS | <u>HA</u> | <u>GPS</u> | Non-<br>GPS                  | HA-<br>Sen | <u>PTS</u>      | Sentenced                  | <u>PTS</u> | Sentenced      | <u>Total</u> | Indigent       | <u>Total</u> | Indigent         | <u>Type</u> | <u>PTS</u> | Sen.     | <u>Denied</u> | <u>PTS</u>  | Sen. | Bond | ROR   |
| 88         | 45          | 2         | 1          | 0                            | 0          | 0               | 0                          | 0          | 0              | 10           | 8              | 0            | 0                |             | 3          | 0        | 0             | 10          | 0    | 9    | 1     |
|            |             |           |            |                              |            |                 |                            |            |                |              |                |              |                  |             |            |          |               |             |      |      |       |
|            |             |           |            |                              |            |                 |                            |            |                |              |                |              |                  | <u>FTA</u>  | 0          | 0        | 0             |             |      |      |       |
|            |             |           |            |                              |            |                 |                            |            |                |              |                |              |                  | <u>GPS</u>  | 0          | 0        | 0             |             |      |      |       |
|            |             |           |            |                              |            |                 |                            |            |                |              |                |              |                  | <u>New</u>  | 1          | 0        | 0             |             |      |      |       |
|            |             |           |            |                              |            |                 |                            |            |                |              |                |              |                  | <u>Drug</u> | 2          | 0        | 0             |             |      |      |       |
|            |             |           |            |                              |            |                 |                            |            |                |              |                |              |                  | <u>Prog</u> | 0          | 0        | 0             |             |      |      |       |