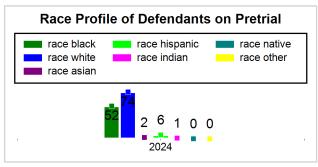

# St. Lucie County Pre-Trial Summary of Weekly Statistics

2/23/2024 3:48:53 PM

Week of: February 19, 2024

|            |             |           |            |                              |            |                 |                            |            |                | Pretrial     |                | Sentence     | ed               | ]           |            |          |               |             |      | Pre  | trial |
|------------|-------------|-----------|------------|------------------------------|------------|-----------------|----------------------------|------------|----------------|--------------|----------------|--------------|------------------|-------------|------------|----------|---------------|-------------|------|------|-------|
| Pretrial   |             |           |            | Assessed / Qu<br>Interviewed |            | Qualified or Me | Qualified or Meet Criteria |            | New Defendants |              | New Defendants |              | Detention Orders |             |            | Disposed |               | Release Typ |      |      |       |
| <u>GPS</u> | Non-<br>GPS | <u>HA</u> | <u>GPS</u> | Non-<br>GPS                  | HA-<br>Sen | <u>PTS</u>      | Sentenced                  | <u>PTS</u> | Sentenced      | <u>Total</u> | Indigent       | <u>Total</u> | Indigent         | <u>Type</u> | <u>PTS</u> | Sen.     | <u>Denied</u> | <u>PTS</u>  | Sen. | Bond | ROR   |
| 88         | 45          | 2         | 1          | 0                            | 0          | 0               | 0                          | 0          | 0              | 10           | 8              | 0            | 0                |             | 3          | 0        | 0             | 10          | 0    | 9    | 1     |
|            |             |           |            |                              |            |                 |                            |            |                |              |                |              |                  |             |            |          |               |             |      |      |       |
|            |             |           |            |                              |            |                 |                            |            |                |              |                |              |                  | <u>FTA</u>  | 0          | 0        | 0             |             |      |      |       |
|            |             |           |            |                              |            |                 |                            |            |                |              |                |              |                  | <u>GPS</u>  | 0          | 0        | 0             |             |      |      |       |
|            |             |           |            |                              |            |                 |                            |            |                |              |                |              |                  | <u>New</u>  | 1          | 0        | 0             |             |      |      |       |
|            |             |           |            |                              |            |                 |                            |            |                |              |                |              |                  | <u>Drug</u> | 2          | 0        | 0             |             |      |      |       |
|            |             |           |            |                              |            |                 |                            |            |                |              |                |              |                  | <u>Prog</u> | 0          | 0        | 0             |             |      |      |       |