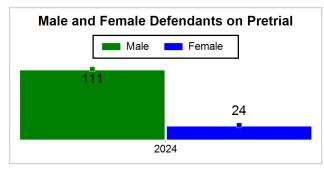

# St. Lucie County Pre-Trial Summary of Weekly Statistics

2/23/2024 3:48:53 PM

Week of: February 19, 2024

|            |             |           |            |                              |            |                 |                            |            |                | Pretrial     |                | Sentence     | ed               | ]           |            |          |               |             |      | Pre  | trial |
|------------|-------------|-----------|------------|------------------------------|------------|-----------------|----------------------------|------------|----------------|--------------|----------------|--------------|------------------|-------------|------------|----------|---------------|-------------|------|------|-------|
| Pretrial   |             |           |            | Assessed / Qu<br>Interviewed |            | Qualified or Me | Qualified or Meet Criteria |            | New Defendants |              | New Defendants |              | Detention Orders |             |            | Disposed |               | Release Typ |      |      |       |
| <u>GPS</u> | Non-<br>GPS | <u>HA</u> | <u>GPS</u> | Non-<br>GPS                  | HA-<br>Sen | <u>PTS</u>      | Sentenced                  | <u>PTS</u> | Sentenced      | <u>Total</u> | Indigent       | <u>Total</u> | Indigent         | <u>Type</u> | <u>PTS</u> | Sen.     | <u>Denied</u> | <u>PTS</u>  | Sen. | Bond | ROR   |
| 88         | 45          | 2         | 1          | 0                            | 0          | 0               | 0                          | 0          | 0              | 10           | 8              | 0            | 0                |             | 3          | 0        | 0             | 10          | 0    | 9    | 1     |
|            |             |           |            |                              |            |                 |                            |            |                |              |                |              |                  |             |            |          |               |             |      |      |       |
|            |             |           |            |                              |            |                 |                            |            |                |              |                |              |                  | <u>FTA</u>  | 0          | 0        | 0             |             |      |      |       |
|            |             |           |            |                              |            |                 |                            |            |                |              |                |              |                  | <u>GPS</u>  | 0          | 0        | 0             |             |      |      |       |
|            |             |           |            |                              |            |                 |                            |            |                |              |                |              |                  | <u>New</u>  | 1          | 0        | 0             |             |      |      |       |
|            |             |           |            |                              |            |                 |                            |            |                |              |                |              |                  | <u>Drug</u> | 2          | 0        | 0             |             |      |      |       |
|            |             |           |            |                              |            |                 |                            |            |                |              |                |              |                  | <u>Prog</u> | 0          | 0        | 0             |             |      |      |       |