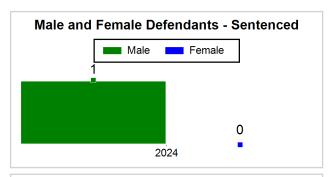

# St. Lucie County Pre-Trial Summary of Weekly Statistics

3/1/2024 1:30:36 PM

Week of: February 26, 2024

|            |             |           |            |             |            |                    |           |                 |              | Pretrial     |                 | Sentence     | ed              | ]           |            |      |               |            |      | Pre    | trial  |
|------------|-------------|-----------|------------|-------------|------------|--------------------|-----------|-----------------|--------------|--------------|-----------------|--------------|-----------------|-------------|------------|------|---------------|------------|------|--------|--------|
| Pretria    |             |           | Senten     | iced        |            | Assess<br>Intervie |           | Qualified or Me | eet Criteria | New Defe     | endants         | New Def      | endants         | Detenti     | ion Orde   | ers  |               | Dispose    | ed   | Releas | е Туре |
| <u>GPS</u> | Non-<br>GPS | <u>HA</u> | <u>GPS</u> | Non-<br>GPS | HA-<br>Sen | <u>PTS</u>         | Sentenced | <u>PTS</u>      | Sentenced    | <u>Total</u> | <u>Indigent</u> | <u>Total</u> | <u>Indigent</u> | <u>Type</u> | <u>PTS</u> | Sen. | <u>Denied</u> | <u>PTS</u> | Sen. | Bond   | ROR    |
| 88         | 43          | 2         | 1          | 0           | 0          | 0                  | 0         | 0               | 0            | 7            | 6               | 0            | 0               |             | 3          | 0    | 0             | 4          | 0    | 6      | 1      |
|            |             |           |            |             |            |                    |           |                 |              |              |                 |              |                 |             |            |      |               |            |      |        |        |
|            |             |           |            |             |            |                    |           |                 |              |              |                 |              |                 | <u>FTA</u>  | 0          | 0    | 0             |            |      |        |        |
|            |             |           |            |             |            |                    |           |                 |              |              |                 |              |                 | <u>GPS</u>  | 0          | 0    | 0             |            |      |        |        |
|            |             |           |            |             |            |                    |           |                 |              |              |                 |              |                 | <u>New</u>  | 2          | 0    | 0             |            |      |        |        |
|            |             |           |            |             |            |                    |           |                 |              |              |                 |              |                 | <u>Drug</u> | 1          | 0    | 0             |            |      |        |        |
|            |             |           |            |             |            |                    |           |                 |              |              |                 |              |                 | <u>Prog</u> | 0          | 0    | 0             |            |      |        |        |