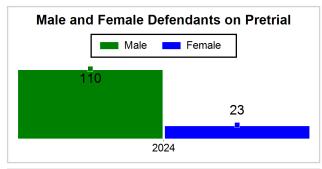

# St. Lucie County Pre-Trial Summary of Weekly Statistics

3/1/2024 1:30:36 PM

Week of: February 26, 2024

|            |             |           |            |             |            |                    |           |                 |              | Pretrial     |                 | Sentence     | ed              | ]           |            |      |               |            |      | Pre    | trial  |
|------------|-------------|-----------|------------|-------------|------------|--------------------|-----------|-----------------|--------------|--------------|-----------------|--------------|-----------------|-------------|------------|------|---------------|------------|------|--------|--------|
| Pretria    |             |           | Senten     | iced        |            | Assess<br>Intervie |           | Qualified or Me | eet Criteria | New Defe     | endants         | New Def      | endants         | Detenti     | ion Orde   | ers  |               | Dispose    | ed   | Releas | е Туре |
| <u>GPS</u> | Non-<br>GPS | <u>HA</u> | <u>GPS</u> | Non-<br>GPS | HA-<br>Sen | <u>PTS</u>         | Sentenced | <u>PTS</u>      | Sentenced    | <u>Total</u> | <u>Indigent</u> | <u>Total</u> | <u>Indigent</u> | <u>Type</u> | <u>PTS</u> | Sen. | <u>Denied</u> | <u>PTS</u> | Sen. | Bond   | ROR    |
| 88         | 43          | 2         | 1          | 0           | 0          | 0                  | 0         | 0               | 0            | 7            | 6               | 0            | 0               |             | 3          | 0    | 0             | 4          | 0    | 6      | 1      |
|            |             |           |            |             |            |                    |           |                 |              |              |                 |              |                 |             |            |      |               |            |      |        |        |
|            |             |           |            |             |            |                    |           |                 |              |              |                 |              |                 | <u>FTA</u>  | 0          | 0    | 0             |            |      |        |        |
|            |             |           |            |             |            |                    |           |                 |              |              |                 |              |                 | <u>GPS</u>  | 0          | 0    | 0             |            |      |        |        |
|            |             |           |            |             |            |                    |           |                 |              |              |                 |              |                 | <u>New</u>  | 2          | 0    | 0             |            |      |        |        |
|            |             |           |            |             |            |                    |           |                 |              |              |                 |              |                 | <u>Drug</u> | 1          | 0    | 0             |            |      |        |        |
|            |             |           |            |             |            |                    |           |                 |              |              |                 |              |                 | <u>Prog</u> | 0          | 0    | 0             |            |      |        |        |