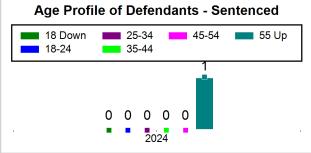

# St. Lucie County Pre-Trial Summary of Weekly Statistics

3/1/2024 1:30:36 PM

Week of: February 26, 2024

|            |             |           |            |             |            |                    |           |                 |              | Pretrial     |                 | Sentence     | ed              | ]           |            |      |               |            |      | Pre    | trial  |
|------------|-------------|-----------|------------|-------------|------------|--------------------|-----------|-----------------|--------------|--------------|-----------------|--------------|-----------------|-------------|------------|------|---------------|------------|------|--------|--------|
| Pretria    |             |           | Senten     | iced        |            | Assess<br>Intervie |           | Qualified or Me | eet Criteria | New Defe     | endants         | New Def      | endants         | Detenti     | ion Orde   | ers  |               | Dispose    | ed   | Releas | е Туре |
| <u>GPS</u> | Non-<br>GPS | <u>HA</u> | <u>GPS</u> | Non-<br>GPS | HA-<br>Sen | <u>PTS</u>         | Sentenced | <u>PTS</u>      | Sentenced    | <u>Total</u> | <u>Indigent</u> | <u>Total</u> | <u>Indigent</u> | <u>Type</u> | <u>PTS</u> | Sen. | <u>Denied</u> | <u>PTS</u> | Sen. | Bond   | ROR    |
| 88         | 43          | 2         | 1          | 0           | 0          | 0                  | 0         | 0               | 0            | 7            | 6               | 0            | 0               |             | 3          | 0    | 0             | 4          | 0    | 6      | 1      |
|            |             |           |            |             |            |                    |           |                 |              |              |                 |              |                 |             |            |      |               |            |      |        |        |
|            |             |           |            |             |            |                    |           |                 |              |              |                 |              |                 | <u>FTA</u>  | 0          | 0    | 0             |            |      |        |        |
|            |             |           |            |             |            |                    |           |                 |              |              |                 |              |                 | <u>GPS</u>  | 0          | 0    | 0             |            |      |        |        |
|            |             |           |            |             |            |                    |           |                 |              |              |                 |              |                 | <u>New</u>  | 2          | 0    | 0             |            |      |        |        |
|            |             |           |            |             |            |                    |           |                 |              |              |                 |              |                 | <u>Drug</u> | 1          | 0    | 0             |            |      |        |        |
|            |             |           |            |             |            |                    |           |                 |              |              |                 |              |                 | <u>Prog</u> | 0          | 0    | 0             |            |      |        |        |