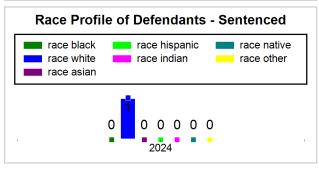

# St. Lucie County Pre-Trial Summary of Weekly Statistics

3/1/2024 1:30:36 PM

Week of: February 26, 2024

|            |             |           |            |             |            |                    |           |                 |              | Pretrial     |                 | Sentence     | ed              | ]           |            |      |               |            |      | Pre    | trial  |
|------------|-------------|-----------|------------|-------------|------------|--------------------|-----------|-----------------|--------------|--------------|-----------------|--------------|-----------------|-------------|------------|------|---------------|------------|------|--------|--------|
| Pretria    |             |           | Senten     | iced        |            | Assess<br>Intervie |           | Qualified or Me | eet Criteria | New Defe     | endants         | New Def      | endants         | Detenti     | ion Orde   | ers  |               | Dispose    | ed   | Releas | е Туре |
| <u>GPS</u> | Non-<br>GPS | <u>HA</u> | <u>GPS</u> | Non-<br>GPS | HA-<br>Sen | <u>PTS</u>         | Sentenced | <u>PTS</u>      | Sentenced    | <u>Total</u> | <u>Indigent</u> | <u>Total</u> | <u>Indigent</u> | <u>Type</u> | <u>PTS</u> | Sen. | <u>Denied</u> | <u>PTS</u> | Sen. | Bond   | ROR    |
| 88         | 43          | 2         | 1          | 0           | 0          | 0                  | 0         | 0               | 0            | 7            | 6               | 0            | 0               |             | 3          | 0    | 0             | 4          | 0    | 6      | 1      |
|            |             |           |            |             |            |                    |           |                 |              |              |                 |              |                 |             |            |      |               |            |      |        |        |
|            |             |           |            |             |            |                    |           |                 |              |              |                 |              |                 | <u>FTA</u>  | 0          | 0    | 0             |            |      |        |        |
|            |             |           |            |             |            |                    |           |                 |              |              |                 |              |                 | <u>GPS</u>  | 0          | 0    | 0             |            |      |        |        |
|            |             |           |            |             |            |                    |           |                 |              |              |                 |              |                 | <u>New</u>  | 2          | 0    | 0             |            |      |        |        |
|            |             |           |            |             |            |                    |           |                 |              |              |                 |              |                 | <u>Drug</u> | 1          | 0    | 0             |            |      |        |        |
|            |             |           |            |             |            |                    |           |                 |              |              |                 |              |                 | <u>Prog</u> | 0          | 0    | 0             |            |      |        |        |