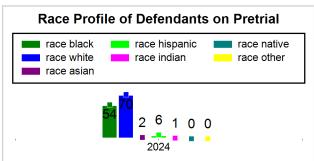

# St. Lucie County Pre-Trial Summary of Weekly Statistics

3/1/2024 1:30:36 PM

Week of: February 26, 2024

|            |             |           |            |             |            |                    |           |                 |              | Pretrial     |                 | Sentence     | ed              | ]           |            |      |               |            |      | Pre    | trial  |
|------------|-------------|-----------|------------|-------------|------------|--------------------|-----------|-----------------|--------------|--------------|-----------------|--------------|-----------------|-------------|------------|------|---------------|------------|------|--------|--------|
| Pretria    |             |           | Senten     | iced        |            | Assess<br>Intervie |           | Qualified or Me | eet Criteria | New Defe     | endants         | New Def      | endants         | Detenti     | ion Orde   | ers  |               | Dispose    | ed   | Releas | е Туре |
| <u>GPS</u> | Non-<br>GPS | <u>HA</u> | <u>GPS</u> | Non-<br>GPS | HA-<br>Sen | <u>PTS</u>         | Sentenced | <u>PTS</u>      | Sentenced    | <u>Total</u> | <u>Indigent</u> | <u>Total</u> | <u>Indigent</u> | <u>Type</u> | <u>PTS</u> | Sen. | <u>Denied</u> | <u>PTS</u> | Sen. | Bond   | ROR    |
| 88         | 43          | 2         | 1          | 0           | 0          | 0                  | 0         | 0               | 0            | 7            | 6               | 0            | 0               |             | 3          | 0    | 0             | 4          | 0    | 6      | 1      |
|            |             |           |            |             |            |                    |           |                 |              |              |                 |              |                 |             |            |      |               |            |      |        |        |
|            |             |           |            |             |            |                    |           |                 |              |              |                 |              |                 | <u>FTA</u>  | 0          | 0    | 0             |            |      |        |        |
|            |             |           |            |             |            |                    |           |                 |              |              |                 |              |                 | <u>GPS</u>  | 0          | 0    | 0             |            |      |        |        |
|            |             |           |            |             |            |                    |           |                 |              |              |                 |              |                 | <u>New</u>  | 2          | 0    | 0             |            |      |        |        |
|            |             |           |            |             |            |                    |           |                 |              |              |                 |              |                 | <u>Drug</u> | 1          | 0    | 0             |            |      |        |        |
|            |             |           |            |             |            |                    |           |                 |              |              |                 |              |                 | <u>Prog</u> | 0          | 0    | 0             |            |      |        |        |