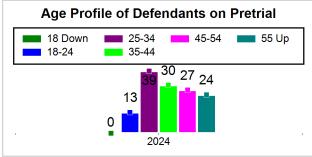

# St. Lucie County Pre-Trial Summary of Weekly Statistics

3/1/2024 1:30:36 PM

Week of: February 26, 2024

|            |             |           |            |             |            |                    |           |                 |              | Pretrial     |                 | Sentence     | ed              | ]           |            |      |               |            |      | Pre    | trial  |
|------------|-------------|-----------|------------|-------------|------------|--------------------|-----------|-----------------|--------------|--------------|-----------------|--------------|-----------------|-------------|------------|------|---------------|------------|------|--------|--------|
| Pretria    |             |           | Senten     | iced        |            | Assess<br>Intervie |           | Qualified or Me | eet Criteria | New Defe     | endants         | New Def      | endants         | Detenti     | ion Orde   | ers  |               | Dispose    | ed   | Releas | е Туре |
| <u>GPS</u> | Non-<br>GPS | <u>HA</u> | <u>GPS</u> | Non-<br>GPS | HA-<br>Sen | <u>PTS</u>         | Sentenced | <u>PTS</u>      | Sentenced    | <u>Total</u> | <u>Indigent</u> | <u>Total</u> | <u>Indigent</u> | <u>Type</u> | <u>PTS</u> | Sen. | <u>Denied</u> | <u>PTS</u> | Sen. | Bond   | ROR    |
| 88         | 43          | 2         | 1          | 0           | 0          | 0                  | 0         | 0               | 0            | 7            | 6               | 0            | 0               |             | 3          | 0    | 0             | 4          | 0    | 6      | 1      |
|            |             |           |            |             |            |                    |           |                 |              |              |                 |              |                 |             |            |      |               |            |      |        |        |
|            |             |           |            |             |            |                    |           |                 |              |              |                 |              |                 | <u>FTA</u>  | 0          | 0    | 0             |            |      |        |        |
|            |             |           |            |             |            |                    |           |                 |              |              |                 |              |                 | <u>GPS</u>  | 0          | 0    | 0             |            |      |        |        |
|            |             |           |            |             |            |                    |           |                 |              |              |                 |              |                 | <u>New</u>  | 2          | 0    | 0             |            |      |        |        |
|            |             |           |            |             |            |                    |           |                 |              |              |                 |              |                 | <u>Drug</u> | 1          | 0    | 0             |            |      |        |        |
|            |             |           |            |             |            |                    |           |                 |              |              |                 |              |                 | <u>Prog</u> | 0          | 0    | 0             |            |      |        |        |