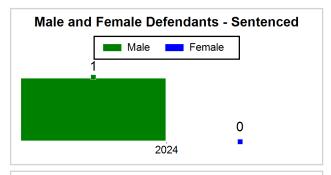

# St. Lucie County Pre-Trial Summary of Weekly Statistics

4/5/2024 3:07:33 PM

Week of: April 1, 2024

|            |             |           |            |             |            |                    |           |                 |              | Pretrial       |                 | Sentence       | ed              | ]                |            |      |               |            |      | Pret         | trial |
|------------|-------------|-----------|------------|-------------|------------|--------------------|-----------|-----------------|--------------|----------------|-----------------|----------------|-----------------|------------------|------------|------|---------------|------------|------|--------------|-------|
| Pretrial   |             |           | Senten     | iced        |            | Assess<br>Intervie |           | Qualified or Me | eet Criteria | New Defendants |                 | New Defendants |                 | Detention Orders |            |      |               | Disposed   |      | Release Type |       |
| <u>GPS</u> | Non-<br>GPS | <u>HA</u> | <u>GPS</u> | Non-<br>GPS | HA-<br>Sen | <u>PTS</u>         | Sentenced | <u>PTS</u>      | Sentenced    | <u>Total</u>   | <u>Indigent</u> | <u>Total</u>   | <u>Indigent</u> | <u>Type</u>      | <u>PTS</u> | Sen. | <u>Denied</u> | <u>PTS</u> | Sen. | Bond         | ROR   |
| 90         | 49          | 2         | 1          | 0           | 0          | 0                  | 0         | 0               | 0            | 13             | 10              | 0              | 0               |                  | 0          | 0    | 0             | 5          | 0    | 13           | 0     |
|            |             |           |            |             |            |                    |           |                 |              |                |                 |                |                 |                  |            |      |               |            |      |              |       |
|            |             |           |            |             |            |                    |           |                 |              |                |                 |                |                 | <u>FTA</u>       | 0          | 0    | 0             |            |      |              |       |
|            |             |           |            |             |            |                    |           |                 |              |                |                 |                |                 | <u>GPS</u>       | 0          | 0    | 0             |            |      |              |       |
|            |             |           |            |             |            |                    |           |                 |              |                |                 |                |                 | New              | 0          | 0    | 0             |            |      |              |       |
|            |             |           |            |             |            |                    |           |                 |              |                |                 |                |                 | <u>Drug</u>      | 0          | 0    | 0             |            |      |              |       |
|            |             |           |            |             |            |                    |           |                 |              |                |                 |                |                 | Prog             | 0          | 0    | 0             |            |      |              |       |