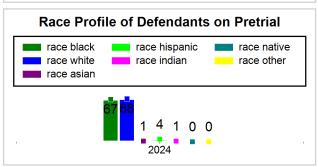

# St. Lucie County Pre-Trial Summary of Weekly Statistics

4/5/2024 3:07:33 PM

Week of: April 1, 2024

|            |             |           |            |             |            |                    |           |                 |              | Pretrial       |                 | Sentence       | ed              | ]                |            |      |               |            |      | Pret         | trial |
|------------|-------------|-----------|------------|-------------|------------|--------------------|-----------|-----------------|--------------|----------------|-----------------|----------------|-----------------|------------------|------------|------|---------------|------------|------|--------------|-------|
| Pretrial   |             |           | Senten     | iced        |            | Assess<br>Intervie |           | Qualified or Me | eet Criteria | New Defendants |                 | New Defendants |                 | Detention Orders |            |      |               | Disposed   |      | Release Type |       |
| <u>GPS</u> | Non-<br>GPS | <u>HA</u> | <u>GPS</u> | Non-<br>GPS | HA-<br>Sen | <u>PTS</u>         | Sentenced | <u>PTS</u>      | Sentenced    | <u>Total</u>   | <u>Indigent</u> | <u>Total</u>   | <u>Indigent</u> | <u>Type</u>      | <u>PTS</u> | Sen. | <u>Denied</u> | <u>PTS</u> | Sen. | Bond         | ROR   |
| 90         | 49          | 2         | 1          | 0           | 0          | 0                  | 0         | 0               | 0            | 13             | 10              | 0              | 0               |                  | 0          | 0    | 0             | 5          | 0    | 13           | 0     |
|            |             |           |            |             |            |                    |           |                 |              |                |                 |                |                 |                  |            |      |               |            |      |              |       |
|            |             |           |            |             |            |                    |           |                 |              |                |                 |                |                 | <u>FTA</u>       | 0          | 0    | 0             |            |      |              |       |
|            |             |           |            |             |            |                    |           |                 |              |                |                 |                |                 | <u>GPS</u>       | 0          | 0    | 0             |            |      |              |       |
|            |             |           |            |             |            |                    |           |                 |              |                |                 |                |                 | New              | 0          | 0    | 0             |            |      |              |       |
|            |             |           |            |             |            |                    |           |                 |              |                |                 |                |                 | <u>Drug</u>      | 0          | 0    | 0             |            |      |              |       |
|            |             |           |            |             |            |                    |           |                 |              |                |                 |                |                 | Prog             | 0          | 0    | 0             |            |      |              |       |