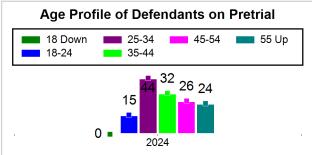

# St. Lucie County Pre-Trial Summary of Weekly Statistics

4/5/2024 3:07:33 PM

Week of: April 1, 2024

|            |             |           |            |             |            |                    |           |                 |              | Pretrial       |                 | Sentence       | ed              | ]                |            |      |               |            |      | Pret         | trial |
|------------|-------------|-----------|------------|-------------|------------|--------------------|-----------|-----------------|--------------|----------------|-----------------|----------------|-----------------|------------------|------------|------|---------------|------------|------|--------------|-------|
| Pretrial   |             |           | Senten     | iced        |            | Assess<br>Intervie |           | Qualified or Me | eet Criteria | New Defendants |                 | New Defendants |                 | Detention Orders |            |      |               | Disposed   |      | Release Type |       |
| <u>GPS</u> | Non-<br>GPS | <u>HA</u> | <u>GPS</u> | Non-<br>GPS | HA-<br>Sen | <u>PTS</u>         | Sentenced | <u>PTS</u>      | Sentenced    | <u>Total</u>   | <u>Indigent</u> | <u>Total</u>   | <u>Indigent</u> | <u>Type</u>      | <u>PTS</u> | Sen. | <u>Denied</u> | <u>PTS</u> | Sen. | Bond         | ROR   |
| 90         | 49          | 2         | 1          | 0           | 0          | 0                  | 0         | 0               | 0            | 13             | 10              | 0              | 0               |                  | 0          | 0    | 0             | 5          | 0    | 13           | 0     |
|            |             |           |            |             |            |                    |           |                 |              |                |                 |                |                 |                  |            |      |               |            |      |              |       |
|            |             |           |            |             |            |                    |           |                 |              |                |                 |                |                 | <u>FTA</u>       | 0          | 0    | 0             |            |      |              |       |
|            |             |           |            |             |            |                    |           |                 |              |                |                 |                |                 | <u>GPS</u>       | 0          | 0    | 0             |            |      |              |       |
|            |             |           |            |             |            |                    |           |                 |              |                |                 |                |                 | New              | 0          | 0    | 0             |            |      |              |       |
|            |             |           |            |             |            |                    |           |                 |              |                |                 |                |                 | <u>Drug</u>      | 0          | 0    | 0             |            |      |              |       |
|            |             |           |            |             |            |                    |           |                 |              |                |                 |                |                 | Prog             | 0          | 0    | 0             |            |      |              |       |