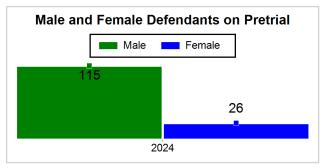

# St. Lucie County Pre-Trial Summary of Weekly Statistics

4/5/2024 3:07:33 PM

Week of: April 1, 2024

|            |             |           |            |             |            |                    |           |                 |              | Pretrial       |                 | Sentence       | ed              | ]                |            |      |               |            |      | Pret         | trial |
|------------|-------------|-----------|------------|-------------|------------|--------------------|-----------|-----------------|--------------|----------------|-----------------|----------------|-----------------|------------------|------------|------|---------------|------------|------|--------------|-------|
| Pretrial   |             |           | Senten     | iced        |            | Assess<br>Intervie |           | Qualified or Me | eet Criteria | New Defendants |                 | New Defendants |                 | Detention Orders |            |      |               | Disposed   |      | Release Type |       |
| <u>GPS</u> | Non-<br>GPS | <u>HA</u> | <u>GPS</u> | Non-<br>GPS | HA-<br>Sen | <u>PTS</u>         | Sentenced | <u>PTS</u>      | Sentenced    | <u>Total</u>   | <u>Indigent</u> | <u>Total</u>   | <u>Indigent</u> | <u>Type</u>      | <u>PTS</u> | Sen. | <u>Denied</u> | <u>PTS</u> | Sen. | Bond         | ROR   |
| 90         | 49          | 2         | 1          | 0           | 0          | 0                  | 0         | 0               | 0            | 13             | 10              | 0              | 0               |                  | 0          | 0    | 0             | 5          | 0    | 13           | 0     |
|            |             |           |            |             |            |                    |           |                 |              |                |                 |                |                 |                  |            |      |               |            |      |              |       |
|            |             |           |            |             |            |                    |           |                 |              |                |                 |                |                 | <u>FTA</u>       | 0          | 0    | 0             |            |      |              |       |
|            |             |           |            |             |            |                    |           |                 |              |                |                 |                |                 | <u>GPS</u>       | 0          | 0    | 0             |            |      |              |       |
|            |             |           |            |             |            |                    |           |                 |              |                |                 |                |                 | New              | 0          | 0    | 0             |            |      |              |       |
|            |             |           |            |             |            |                    |           |                 |              |                |                 |                |                 | <u>Drug</u>      | 0          | 0    | 0             |            |      |              |       |
|            |             |           |            |             |            |                    |           |                 |              |                |                 |                |                 | Prog             | 0          | 0    | 0             |            |      |              |       |