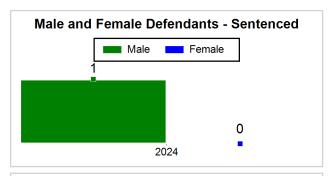

# St. Lucie County Pre-Trial Summary of Weekly Statistics

4/19/2024 10:32:44 AM

Week of: April 15, 2024

|            |             |           |            |             |            |                    |           |                 |              | Pretrial     |                 | Sentence     | ed              | ]           |            |      |               |            |      | Pref        | trial  |
|------------|-------------|-----------|------------|-------------|------------|--------------------|-----------|-----------------|--------------|--------------|-----------------|--------------|-----------------|-------------|------------|------|---------------|------------|------|-------------|--------|
| Pretrial   |             |           | Senten     | iced        |            | Assess<br>Intervie |           | Qualified or Me | eet Criteria | New Defe     | endants         | New Def      | endants         | Detenti     | on Orde    | ers  |               | Dispose    | ed   | Release     | е Туре |
| <u>GPS</u> | Non-<br>GPS | <u>HA</u> | <u>GPS</u> | Non-<br>GPS | HA-<br>Sen | <u>PTS</u>         | Sentenced | <u>PTS</u>      | Sentenced    | <u>Total</u> | <u>Indigent</u> | <u>Total</u> | <u>Indigent</u> | <u>Type</u> | <u>PTS</u> | Sen. | <u>Denied</u> | <u>PTS</u> | Sen. | <u>Bond</u> | ROR    |
| 95         | 40          | 2         | 1          | 0           | 0          | 0                  | 0         | 0               | 0            | 11           | 10              | 0            | 0               |             | 9          | 0    | 0             | 5          | 0    | 8           | 3      |
|            |             |           |            |             |            |                    |           |                 |              |              |                 |              |                 |             |            |      |               |            |      |             |        |
|            |             |           |            |             |            |                    |           |                 |              |              |                 |              |                 | <u>FTA</u>  | 0          | 0    | 0             |            |      |             |        |
|            |             |           |            |             |            |                    |           |                 |              |              |                 |              |                 | <u>GPS</u>  | 0          | 0    | 0             |            |      |             |        |
|            |             |           |            |             |            |                    |           |                 |              |              |                 |              |                 | New         | 3          | 0    | 0             |            |      |             |        |
|            |             |           |            |             |            |                    |           |                 |              |              |                 |              |                 | <u>Drug</u> | 5          | 0    | 0             |            |      |             |        |
|            |             |           |            |             |            |                    |           |                 |              |              |                 |              |                 | Prog        | 1          | 0    | 0             |            |      |             |        |