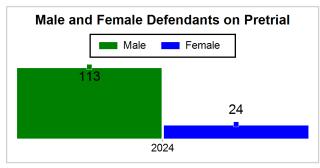

# St. Lucie County Pre-Trial Summary of Weekly Statistics

4/19/2024 10:32:44 AM

Week of: April 15, 2024

|            |             |           |            |             |            |                    |           |                 |              | Pretrial     |                 | Sentence     | ed              | ]           |            |      |               |            |      | Pref        | trial  |
|------------|-------------|-----------|------------|-------------|------------|--------------------|-----------|-----------------|--------------|--------------|-----------------|--------------|-----------------|-------------|------------|------|---------------|------------|------|-------------|--------|
| Pretrial   |             |           | Senten     | iced        |            | Assess<br>Intervie |           | Qualified or Me | eet Criteria | New Defe     | endants         | New Def      | endants         | Detenti     | on Orde    | ers  |               | Dispose    | ed   | Release     | е Туре |
| <u>GPS</u> | Non-<br>GPS | <u>HA</u> | <u>GPS</u> | Non-<br>GPS | HA-<br>Sen | <u>PTS</u>         | Sentenced | <u>PTS</u>      | Sentenced    | <u>Total</u> | <u>Indigent</u> | <u>Total</u> | <u>Indigent</u> | <u>Type</u> | <u>PTS</u> | Sen. | <u>Denied</u> | <u>PTS</u> | Sen. | <u>Bond</u> | ROR    |
| 95         | 40          | 2         | 1          | 0           | 0          | 0                  | 0         | 0               | 0            | 11           | 10              | 0            | 0               |             | 9          | 0    | 0             | 5          | 0    | 8           | 3      |
|            |             |           |            |             |            |                    |           |                 |              |              |                 |              |                 |             |            |      |               |            |      |             |        |
|            |             |           |            |             |            |                    |           |                 |              |              |                 |              |                 | <u>FTA</u>  | 0          | 0    | 0             |            |      |             |        |
|            |             |           |            |             |            |                    |           |                 |              |              |                 |              |                 | <u>GPS</u>  | 0          | 0    | 0             |            |      |             |        |
|            |             |           |            |             |            |                    |           |                 |              |              |                 |              |                 | New         | 3          | 0    | 0             |            |      |             |        |
|            |             |           |            |             |            |                    |           |                 |              |              |                 |              |                 | <u>Drug</u> | 5          | 0    | 0             |            |      |             |        |
|            |             |           |            |             |            |                    |           |                 |              |              |                 |              |                 | Prog        | 1          | 0    | 0             |            |      |             |        |