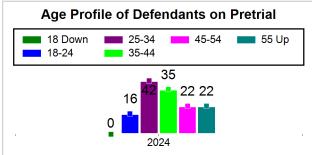

# St. Lucie County Pre-Trial Summary of Weekly Statistics

4/19/2024 10:32:44 AM

Week of: April 15, 2024

|            |             |           |            |             |            |                    |           |                 |              | Pretrial     |                 | Sentence     | ed              | ]           |            |      |               |            |      | Pref        | trial  |
|------------|-------------|-----------|------------|-------------|------------|--------------------|-----------|-----------------|--------------|--------------|-----------------|--------------|-----------------|-------------|------------|------|---------------|------------|------|-------------|--------|
| Pretrial   |             |           | Senten     | iced        |            | Assess<br>Intervie |           | Qualified or Me | eet Criteria | New Defe     | endants         | New Def      | endants         | Detenti     | on Orde    | ers  |               | Dispose    | ed   | Release     | е Туре |
| <u>GPS</u> | Non-<br>GPS | <u>HA</u> | <u>GPS</u> | Non-<br>GPS | HA-<br>Sen | <u>PTS</u>         | Sentenced | <u>PTS</u>      | Sentenced    | <u>Total</u> | <u>Indigent</u> | <u>Total</u> | <u>Indigent</u> | <u>Type</u> | <u>PTS</u> | Sen. | <u>Denied</u> | <u>PTS</u> | Sen. | <u>Bond</u> | ROR    |
| 95         | 40          | 2         | 1          | 0           | 0          | 0                  | 0         | 0               | 0            | 11           | 10              | 0            | 0               |             | 9          | 0    | 0             | 5          | 0    | 8           | 3      |
|            |             |           |            |             |            |                    |           |                 |              |              |                 |              |                 |             |            |      |               |            |      |             |        |
|            |             |           |            |             |            |                    |           |                 |              |              |                 |              |                 | <u>FTA</u>  | 0          | 0    | 0             |            |      |             |        |
|            |             |           |            |             |            |                    |           |                 |              |              |                 |              |                 | <u>GPS</u>  | 0          | 0    | 0             |            |      |             |        |
|            |             |           |            |             |            |                    |           |                 |              |              |                 |              |                 | New         | 3          | 0    | 0             |            |      |             |        |
|            |             |           |            |             |            |                    |           |                 |              |              |                 |              |                 | <u>Drug</u> | 5          | 0    | 0             |            |      |             |        |
|            |             |           |            |             |            |                    |           |                 |              |              |                 |              |                 | Prog        | 1          | 0    | 0             |            |      |             |        |