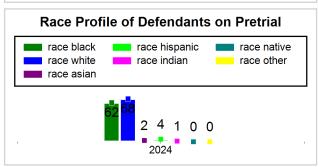

# St. Lucie County Pre-Trial Summary of Weekly Statistics

4/19/2024 10:32:44 AM

Week of: April 15, 2024

|            |             |           |            |             |            |                    |           |                 |              | Pretrial     |                 | Sentence     | ed              | ]           |            |      |               |            |      | Pref        | trial  |
|------------|-------------|-----------|------------|-------------|------------|--------------------|-----------|-----------------|--------------|--------------|-----------------|--------------|-----------------|-------------|------------|------|---------------|------------|------|-------------|--------|
| Pretrial   |             |           | Senten     | iced        |            | Assess<br>Intervie |           | Qualified or Me | eet Criteria | New Defe     | endants         | New Def      | endants         | Detenti     | on Orde    | ers  |               | Dispose    | ed   | Release     | е Туре |
| <u>GPS</u> | Non-<br>GPS | <u>HA</u> | <u>GPS</u> | Non-<br>GPS | HA-<br>Sen | <u>PTS</u>         | Sentenced | <u>PTS</u>      | Sentenced    | <u>Total</u> | <u>Indigent</u> | <u>Total</u> | <u>Indigent</u> | <u>Type</u> | <u>PTS</u> | Sen. | <u>Denied</u> | <u>PTS</u> | Sen. | <u>Bond</u> | ROR    |
| 95         | 40          | 2         | 1          | 0           | 0          | 0                  | 0         | 0               | 0            | 11           | 10              | 0            | 0               |             | 9          | 0    | 0             | 5          | 0    | 8           | 3      |
|            |             |           |            |             |            |                    |           |                 |              |              |                 |              |                 |             |            |      |               |            |      |             |        |
|            |             |           |            |             |            |                    |           |                 |              |              |                 |              |                 | <u>FTA</u>  | 0          | 0    | 0             |            |      |             |        |
|            |             |           |            |             |            |                    |           |                 |              |              |                 |              |                 | <u>GPS</u>  | 0          | 0    | 0             |            |      |             |        |
|            |             |           |            |             |            |                    |           |                 |              |              |                 |              |                 | New         | 3          | 0    | 0             |            |      |             |        |
|            |             |           |            |             |            |                    |           |                 |              |              |                 |              |                 | <u>Drug</u> | 5          | 0    | 0             |            |      |             |        |
|            |             |           |            |             |            |                    |           |                 |              |              |                 |              |                 | Prog        | 1          | 0    | 0             |            |      |             |        |