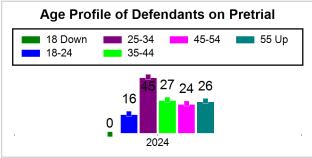

# St. Lucie County Pre-Trial Summary of Weekly Statistics

5/31/2024 1:28:58 PM

Week of: May 27, 2024

|            |             |           |            |             |            |                    |           |                 |              | Pretrial     |                 | Sentence     | ed              | ]           |            |      |               |            |      | Pref        | trial  |
|------------|-------------|-----------|------------|-------------|------------|--------------------|-----------|-----------------|--------------|--------------|-----------------|--------------|-----------------|-------------|------------|------|---------------|------------|------|-------------|--------|
| Pretrial   |             |           | Senten     | iced        |            | Assess<br>Intervie |           | Qualified or Me | eet Criteria | New Defe     | endants         | New Def      | endants         | Detent      | ion Ord    | ers  |               | Dispose    | ed   | Release     | е Туре |
| <u>GPS</u> | Non-<br>GPS | <u>HA</u> | <u>GPS</u> | Non-<br>GPS | HA-<br>Sen | <u>PTS</u>         | Sentenced | <u>PTS</u>      | Sentenced    | <u>Total</u> | <u>Indigent</u> | <u>Total</u> | <u>Indigent</u> | <u>Type</u> | <u>PTS</u> | Sen. | <u>Denied</u> | <u>PTS</u> | Sen. | <u>Bond</u> | ROR    |
| 85         | 50          | 3         | 1          | 0           | 0          | 0                  | 0         | 0               | 0            | 7            | 4               | 0            | 0               |             | 2          | 0    | 0             | 10         | 0    | 6           | 0      |
|            |             |           |            |             |            |                    |           |                 |              |              |                 |              |                 |             |            |      |               |            |      |             |        |
|            |             |           |            |             |            |                    |           |                 |              |              |                 |              |                 | FTA         | 0          | 0    | 0             |            |      |             |        |
|            |             |           |            |             |            |                    |           |                 |              |              |                 |              |                 | <u>GPS</u>  | 0          | 0    | 0             |            |      |             |        |
|            |             |           |            |             |            |                    |           |                 |              |              |                 |              |                 | New         | 1          | 0    | 0             |            |      |             |        |
|            |             |           |            |             |            |                    |           |                 |              |              |                 |              |                 | Drug        | 1          | 0    | 0             |            |      |             |        |
|            |             |           |            |             |            |                    |           |                 |              |              |                 |              |                 | Prog        | 0          | 0    | 0             |            |      |             |        |