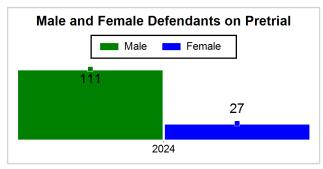

# St. Lucie County Pre-Trial Summary of Weekly Statistics

5/31/2024 1:28:58 PM

Week of: May 27, 2024

|            |             |           |            |             |            |                    |           |                 |              | Pretrial     |                 | Sentence     | ed              | ]           |            |      |               |            |      | Pref        | trial  |
|------------|-------------|-----------|------------|-------------|------------|--------------------|-----------|-----------------|--------------|--------------|-----------------|--------------|-----------------|-------------|------------|------|---------------|------------|------|-------------|--------|
| Pretrial   |             |           | Senten     | iced        |            | Assess<br>Intervie |           | Qualified or Me | eet Criteria | New Defe     | endants         | New Def      | endants         | Detent      | ion Ord    | ers  |               | Dispose    | ed   | Release     | е Туре |
| <u>GPS</u> | Non-<br>GPS | <u>HA</u> | <u>GPS</u> | Non-<br>GPS | HA-<br>Sen | <u>PTS</u>         | Sentenced | <u>PTS</u>      | Sentenced    | <u>Total</u> | <u>Indigent</u> | <u>Total</u> | <u>Indigent</u> | <u>Type</u> | <u>PTS</u> | Sen. | <u>Denied</u> | <u>PTS</u> | Sen. | <u>Bond</u> | ROR    |
| 85         | 50          | 3         | 1          | 0           | 0          | 0                  | 0         | 0               | 0            | 7            | 4               | 0            | 0               |             | 2          | 0    | 0             | 10         | 0    | 6           | 0      |
|            |             |           |            |             |            |                    |           |                 |              |              |                 |              |                 |             |            |      |               |            |      |             |        |
|            |             |           |            |             |            |                    |           |                 |              |              |                 |              |                 | FTA         | 0          | 0    | 0             |            |      |             |        |
|            |             |           |            |             |            |                    |           |                 |              |              |                 |              |                 | <u>GPS</u>  | 0          | 0    | 0             |            |      |             |        |
|            |             |           |            |             |            |                    |           |                 |              |              |                 |              |                 | New         | 1          | 0    | 0             |            |      |             |        |
|            |             |           |            |             |            |                    |           |                 |              |              |                 |              |                 | Drug        | 1          | 0    | 0             |            |      |             |        |
|            |             |           |            |             |            |                    |           |                 |              |              |                 |              |                 | Prog        | 0          | 0    | 0             |            |      |             |        |