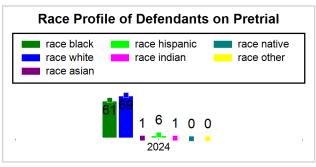

# St. Lucie County Pre-Trial Summary of Weekly Statistics

5/31/2024 1:28:58 PM

Week of: May 27, 2024

|            |             |           |            |             |            |                    |           |                 |              | Pretrial     |                 | Sentence     | ed              | ]           |            |      |               |            |      | Pref        | trial  |
|------------|-------------|-----------|------------|-------------|------------|--------------------|-----------|-----------------|--------------|--------------|-----------------|--------------|-----------------|-------------|------------|------|---------------|------------|------|-------------|--------|
| Pretrial   |             |           | Senten     | iced        |            | Assess<br>Intervie |           | Qualified or Me | eet Criteria | New Defe     | endants         | New Def      | endants         | Detent      | ion Ord    | ers  |               | Dispose    | ed   | Release     | е Туре |
| <u>GPS</u> | Non-<br>GPS | <u>HA</u> | <u>GPS</u> | Non-<br>GPS | HA-<br>Sen | <u>PTS</u>         | Sentenced | <u>PTS</u>      | Sentenced    | <u>Total</u> | <u>Indigent</u> | <u>Total</u> | <u>Indigent</u> | <u>Type</u> | <u>PTS</u> | Sen. | <u>Denied</u> | <u>PTS</u> | Sen. | <u>Bond</u> | ROR    |
| 85         | 50          | 3         | 1          | 0           | 0          | 0                  | 0         | 0               | 0            | 7            | 4               | 0            | 0               |             | 2          | 0    | 0             | 10         | 0    | 6           | 0      |
|            |             |           |            |             |            |                    |           |                 |              |              |                 |              |                 |             |            |      |               |            |      |             |        |
|            |             |           |            |             |            |                    |           |                 |              |              |                 |              |                 | FTA         | 0          | 0    | 0             |            |      |             |        |
|            |             |           |            |             |            |                    |           |                 |              |              |                 |              |                 | <u>GPS</u>  | 0          | 0    | 0             |            |      |             |        |
|            |             |           |            |             |            |                    |           |                 |              |              |                 |              |                 | New         | 1          | 0    | 0             |            |      |             |        |
|            |             |           |            |             |            |                    |           |                 |              |              |                 |              |                 | Drug        | 1          | 0    | 0             |            |      |             |        |
|            |             |           |            |             |            |                    |           |                 |              |              |                 |              |                 | Prog        | 0          | 0    | 0             |            |      |             |        |