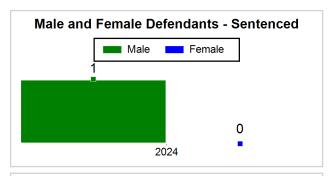

# St. Lucie County Pre-Trial Summary of Weekly Statistics

5/31/2024 1:28:58 PM

Week of: May 27, 2024

|            |             |           |            |             |            |                    |           |                 |              | Pretrial     |                 | Sentence     | ed              | ]           |            |      |               |            |      | Pref        | trial  |
|------------|-------------|-----------|------------|-------------|------------|--------------------|-----------|-----------------|--------------|--------------|-----------------|--------------|-----------------|-------------|------------|------|---------------|------------|------|-------------|--------|
| Pretrial   |             |           | Senten     | iced        |            | Assess<br>Intervie |           | Qualified or Me | eet Criteria | New Defe     | endants         | New Def      | endants         | Detent      | ion Ord    | ers  |               | Dispose    | ed   | Release     | е Туре |
| <u>GPS</u> | Non-<br>GPS | <u>HA</u> | <u>GPS</u> | Non-<br>GPS | HA-<br>Sen | <u>PTS</u>         | Sentenced | <u>PTS</u>      | Sentenced    | <u>Total</u> | <u>Indigent</u> | <u>Total</u> | <u>Indigent</u> | <u>Type</u> | <u>PTS</u> | Sen. | <u>Denied</u> | <u>PTS</u> | Sen. | <u>Bond</u> | ROR    |
| 85         | 50          | 3         | 1          | 0           | 0          | 0                  | 0         | 0               | 0            | 7            | 4               | 0            | 0               |             | 2          | 0    | 0             | 10         | 0    | 6           | 0      |
|            |             |           |            |             |            |                    |           |                 |              |              |                 |              |                 |             |            |      |               |            |      |             |        |
|            |             |           |            |             |            |                    |           |                 |              |              |                 |              |                 | FTA         | 0          | 0    | 0             |            |      |             |        |
|            |             |           |            |             |            |                    |           |                 |              |              |                 |              |                 | <u>GPS</u>  | 0          | 0    | 0             |            |      |             |        |
|            |             |           |            |             |            |                    |           |                 |              |              |                 |              |                 | New         | 1          | 0    | 0             |            |      |             |        |
|            |             |           |            |             |            |                    |           |                 |              |              |                 |              |                 | Drug        | 1          | 0    | 0             |            |      |             |        |
|            |             |           |            |             |            |                    |           |                 |              |              |                 |              |                 | Prog        | 0          | 0    | 0             |            |      |             |        |