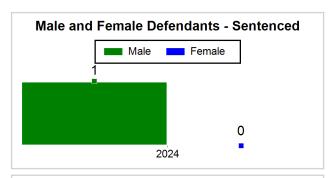

# St. Lucie County Pre-Trial Summary of Weekly Statistics

6/21/2024 3:14:29 PM

Week of: June 17, 2024

|            |             |           |            |             |            |                    |           |                 |              | Pretrial     |                 | Sentence     | ed              | ]           |            |      |               |            |      | Pre    | trial  |
|------------|-------------|-----------|------------|-------------|------------|--------------------|-----------|-----------------|--------------|--------------|-----------------|--------------|-----------------|-------------|------------|------|---------------|------------|------|--------|--------|
| Pretria    | l           |           | Senten     | iced        |            | Assess<br>Intervie |           | Qualified or Me | eet Criteria | New Defe     | endants         | New Def      | endants         | Detent      | ion Ord    | ers  |               | Dispos     | ed   | Releas | е Туре |
| <u>GPS</u> | Non-<br>GPS | <u>HA</u> | <u>GPS</u> | Non-<br>GPS | HA-<br>Sen | <u>PTS</u>         | Sentenced | <u>PTS</u>      | Sentenced    | <u>Total</u> | <u>Indigent</u> | <u>Total</u> | <u>Indigent</u> | <u>Type</u> | <u>PTS</u> | Sen. | <u>Denied</u> | <u>PTS</u> | Sen. | Bond   | ROR    |
| 91         | 49          | 2         | 1          | 0           | 0          | 0                  | 0         | 0               | 0            | 12           | 10              | 0            | 0               |             | 4          | 0    | 0             | 2          | 0    | 8      | 4      |
|            |             |           |            |             |            |                    |           |                 |              |              |                 |              |                 |             |            |      |               |            |      |        |        |
|            |             |           |            |             |            |                    |           |                 |              |              |                 |              |                 | FTA         | 0          | 0    | 0             |            |      |        |        |
|            |             |           |            |             |            |                    |           |                 |              |              |                 |              |                 | <u>GPS</u>  | 0          | 0    | 0             |            |      |        |        |
|            |             |           |            |             |            |                    |           |                 |              |              |                 |              |                 | <u>New</u>  | 2          | 0    | 0             |            |      |        |        |
|            |             |           |            |             |            |                    |           |                 |              |              |                 |              |                 | <u>Drug</u> | 2          | 0    | 0             |            |      |        |        |
|            |             |           |            |             |            |                    |           |                 |              |              |                 |              |                 | Prog        | 0          | 0    | 0             |            |      |        |        |