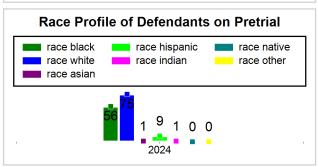

# St. Lucie County Pre-Trial Summary of Weekly Statistics

6/21/2024 3:14:29 PM

Week of: June 17, 2024

|            |             |           |            |             |            |                    |           |                 |              | Pretrial     |                 | Sentence     | ed              | ]           |            |      |               |            |      | Pre    | trial  |
|------------|-------------|-----------|------------|-------------|------------|--------------------|-----------|-----------------|--------------|--------------|-----------------|--------------|-----------------|-------------|------------|------|---------------|------------|------|--------|--------|
| Pretria    | l           |           | Senten     | iced        |            | Assess<br>Intervie |           | Qualified or Me | eet Criteria | New Defe     | endants         | New Def      | endants         | Detent      | ion Ord    | ers  |               | Dispos     | ed   | Releas | е Туре |
| <u>GPS</u> | Non-<br>GPS | <u>HA</u> | <u>GPS</u> | Non-<br>GPS | HA-<br>Sen | <u>PTS</u>         | Sentenced | <u>PTS</u>      | Sentenced    | <u>Total</u> | <u>Indigent</u> | <u>Total</u> | <u>Indigent</u> | <u>Type</u> | <u>PTS</u> | Sen. | <u>Denied</u> | <u>PTS</u> | Sen. | Bond   | ROR    |
| 91         | 49          | 2         | 1          | 0           | 0          | 0                  | 0         | 0               | 0            | 12           | 10              | 0            | 0               |             | 4          | 0    | 0             | 2          | 0    | 8      | 4      |
|            |             |           |            |             |            |                    |           |                 |              |              |                 |              |                 |             |            |      |               |            |      |        |        |
|            |             |           |            |             |            |                    |           |                 |              |              |                 |              |                 | FTA         | 0          | 0    | 0             |            |      |        |        |
|            |             |           |            |             |            |                    |           |                 |              |              |                 |              |                 | <u>GPS</u>  | 0          | 0    | 0             |            |      |        |        |
|            |             |           |            |             |            |                    |           |                 |              |              |                 |              |                 | <u>New</u>  | 2          | 0    | 0             |            |      |        |        |
|            |             |           |            |             |            |                    |           |                 |              |              |                 |              |                 | <u>Drug</u> | 2          | 0    | 0             |            |      |        |        |
|            |             |           |            |             |            |                    |           |                 |              |              |                 |              |                 | Prog        | 0          | 0    | 0             |            |      |        |        |