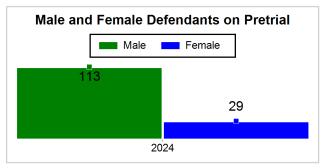

# St. Lucie County Pre-Trial Summary of Weekly Statistics

6/21/2024 3:14:29 PM

Week of: June 17, 2024

|            |             |           |            |             |            |                    |           |                 |              | Pretrial     |                 | Sentence     | ed              | ]           |            |      |               |            |      | Pre    | trial  |
|------------|-------------|-----------|------------|-------------|------------|--------------------|-----------|-----------------|--------------|--------------|-----------------|--------------|-----------------|-------------|------------|------|---------------|------------|------|--------|--------|
| Pretria    | l           |           | Senten     | iced        |            | Assess<br>Intervie |           | Qualified or Me | eet Criteria | New Defe     | endants         | New Def      | endants         | Detent      | ion Ord    | ers  |               | Dispos     | ed   | Releas | е Туре |
| <u>GPS</u> | Non-<br>GPS | <u>HA</u> | <u>GPS</u> | Non-<br>GPS | HA-<br>Sen | <u>PTS</u>         | Sentenced | <u>PTS</u>      | Sentenced    | <u>Total</u> | <u>Indigent</u> | <u>Total</u> | <u>Indigent</u> | <u>Type</u> | <u>PTS</u> | Sen. | <u>Denied</u> | <u>PTS</u> | Sen. | Bond   | ROR    |
| 91         | 49          | 2         | 1          | 0           | 0          | 0                  | 0         | 0               | 0            | 12           | 10              | 0            | 0               |             | 4          | 0    | 0             | 2          | 0    | 8      | 4      |
|            |             |           |            |             |            |                    |           |                 |              |              |                 |              |                 |             |            |      |               |            |      |        |        |
|            |             |           |            |             |            |                    |           |                 |              |              |                 |              |                 | FTA         | 0          | 0    | 0             |            |      |        |        |
|            |             |           |            |             |            |                    |           |                 |              |              |                 |              |                 | <u>GPS</u>  | 0          | 0    | 0             |            |      |        |        |
|            |             |           |            |             |            |                    |           |                 |              |              |                 |              |                 | <u>New</u>  | 2          | 0    | 0             |            |      |        |        |
|            |             |           |            |             |            |                    |           |                 |              |              |                 |              |                 | <u>Drug</u> | 2          | 0    | 0             |            |      |        |        |
|            |             |           |            |             |            |                    |           |                 |              |              |                 |              |                 | Prog        | 0          | 0    | 0             |            |      |        |        |