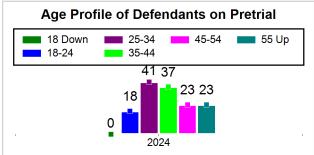

# St. Lucie County Pre-Trial Summary of Weekly Statistics

6/21/2024 3:14:29 PM

Week of: June 17, 2024

|            |             |           |            |             |            |                    |           |                 |              | Pretrial     |                 | Sentence     | ed              | ]           |            |      |               |            |      | Pre    | trial  |
|------------|-------------|-----------|------------|-------------|------------|--------------------|-----------|-----------------|--------------|--------------|-----------------|--------------|-----------------|-------------|------------|------|---------------|------------|------|--------|--------|
| Pretria    | l           |           | Senten     | iced        |            | Assess<br>Intervie |           | Qualified or Me | eet Criteria | New Defe     | endants         | New Def      | endants         | Detent      | ion Ord    | ers  |               | Dispos     | ed   | Releas | е Туре |
| <u>GPS</u> | Non-<br>GPS | <u>HA</u> | <u>GPS</u> | Non-<br>GPS | HA-<br>Sen | <u>PTS</u>         | Sentenced | <u>PTS</u>      | Sentenced    | <u>Total</u> | <u>Indigent</u> | <u>Total</u> | <u>Indigent</u> | <u>Type</u> | <u>PTS</u> | Sen. | <u>Denied</u> | <u>PTS</u> | Sen. | Bond   | ROR    |
| 91         | 49          | 2         | 1          | 0           | 0          | 0                  | 0         | 0               | 0            | 12           | 10              | 0            | 0               |             | 4          | 0    | 0             | 2          | 0    | 8      | 4      |
|            |             |           |            |             |            |                    |           |                 |              |              |                 |              |                 |             |            |      |               |            |      |        |        |
|            |             |           |            |             |            |                    |           |                 |              |              |                 |              |                 | FTA         | 0          | 0    | 0             |            |      |        |        |
|            |             |           |            |             |            |                    |           |                 |              |              |                 |              |                 | <u>GPS</u>  | 0          | 0    | 0             |            |      |        |        |
|            |             |           |            |             |            |                    |           |                 |              |              |                 |              |                 | <u>New</u>  | 2          | 0    | 0             |            |      |        |        |
|            |             |           |            |             |            |                    |           |                 |              |              |                 |              |                 | <u>Drug</u> | 2          | 0    | 0             |            |      |        |        |
|            |             |           |            |             |            |                    |           |                 |              |              |                 |              |                 | Prog        | 0          | 0    | 0             |            |      |        |        |