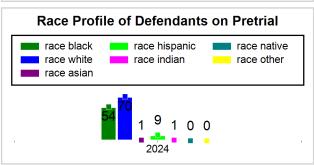

# St. Lucie County Pre-Trial Summary of Weekly Statistics

6/28/2024 1:21:21 PM

Week of: June 24, 2024

|            |             |           |            |             |            |                    |                                            |            |                               | Pretrial     |                  | Sentence     | ed              | ]           |            |      |               |            |      | Pret        | trial |
|------------|-------------|-----------|------------|-------------|------------|--------------------|--------------------------------------------|------------|-------------------------------|--------------|------------------|--------------|-----------------|-------------|------------|------|---------------|------------|------|-------------|-------|
| Pretrial   |             |           | Senten     | iced        |            | Assess<br>Intervie | essed / Qualified or Meet Criteria rviewed |            | New Defendants New Defendants |              | Detention Orders |              |                 |             | Disposed   |      | Release Type  |            |      |             |       |
| <u>GPS</u> | Non-<br>GPS | <u>HA</u> | <u>GPS</u> | Non-<br>GPS | HA-<br>Sen | <u>PTS</u>         | Sentenced                                  | <u>PTS</u> | Sentenced                     | <u>Total</u> | <u>Indigent</u>  | <u>Total</u> | <u>Indigent</u> | <u>Type</u> | <u>PTS</u> | Sen. | <u>Denied</u> | <u>PTS</u> | Sen. | <u>Bond</u> | ROR   |
| 85         | 48          | 2         | 1          | 0           | 0          | 0                  | 0                                          | 0          | 0                             | 9            | 7                | 0            | 0               |             | 6          | 0    | 0             | 8          | 0    | 4           | 5     |
|            |             |           |            |             |            |                    |                                            |            |                               |              |                  |              |                 |             |            |      |               |            |      |             |       |
|            |             |           |            |             |            |                    |                                            |            |                               |              |                  |              |                 | <u>FTA</u>  | 0          | 0    | 0             |            |      |             |       |
|            |             |           |            |             |            |                    |                                            |            |                               |              |                  |              |                 | <u>GPS</u>  | 0          | 0    | 0             |            |      |             |       |
|            |             |           |            |             |            |                    |                                            |            |                               |              |                  |              |                 | New         | 1          | 0    | 0             |            |      |             |       |
|            |             |           |            |             |            |                    |                                            |            |                               |              |                  |              |                 | <u>Drug</u> | 4          | 0    | 0             |            |      |             |       |
|            |             |           |            |             |            |                    |                                            |            |                               |              |                  |              |                 | Prog        | 1          | 0    | 0             |            |      |             |       |