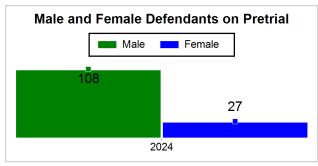

# St. Lucie County Pre-Trial Summary of Weekly Statistics

6/28/2024 1:21:21 PM

Week of: June 24, 2024

|            |             |           |            |             |            |                    |                                            |            |                               | Pretrial     |                  | Sentence     | ed              | ]           |            |      |               |            |      | Pret        | trial |
|------------|-------------|-----------|------------|-------------|------------|--------------------|--------------------------------------------|------------|-------------------------------|--------------|------------------|--------------|-----------------|-------------|------------|------|---------------|------------|------|-------------|-------|
| Pretrial   |             |           | Senten     | iced        |            | Assess<br>Intervie | essed / Qualified or Meet Criteria rviewed |            | New Defendants New Defendants |              | Detention Orders |              |                 |             | Disposed   |      | Release Type  |            |      |             |       |
| <u>GPS</u> | Non-<br>GPS | <u>HA</u> | <u>GPS</u> | Non-<br>GPS | HA-<br>Sen | <u>PTS</u>         | Sentenced                                  | <u>PTS</u> | Sentenced                     | <u>Total</u> | <u>Indigent</u>  | <u>Total</u> | <u>Indigent</u> | <u>Type</u> | <u>PTS</u> | Sen. | <u>Denied</u> | <u>PTS</u> | Sen. | <u>Bond</u> | ROR   |
| 85         | 48          | 2         | 1          | 0           | 0          | 0                  | 0                                          | 0          | 0                             | 9            | 7                | 0            | 0               |             | 6          | 0    | 0             | 8          | 0    | 4           | 5     |
|            |             |           |            |             |            |                    |                                            |            |                               |              |                  |              |                 |             |            |      |               |            |      |             |       |
|            |             |           |            |             |            |                    |                                            |            |                               |              |                  |              |                 | <u>FTA</u>  | 0          | 0    | 0             |            |      |             |       |
|            |             |           |            |             |            |                    |                                            |            |                               |              |                  |              |                 | <u>GPS</u>  | 0          | 0    | 0             |            |      |             |       |
|            |             |           |            |             |            |                    |                                            |            |                               |              |                  |              |                 | New         | 1          | 0    | 0             |            |      |             |       |
|            |             |           |            |             |            |                    |                                            |            |                               |              |                  |              |                 | <u>Drug</u> | 4          | 0    | 0             |            |      |             |       |
|            |             |           |            |             |            |                    |                                            |            |                               |              |                  |              |                 | Prog        | 1          | 0    | 0             |            |      |             |       |