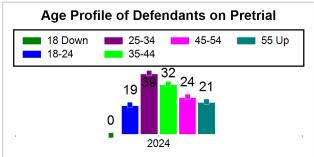

# St. Lucie County Pre-Trial Summary of Weekly Statistics

6/28/2024 1:21:21 PM

Week of: June 24, 2024

|            |             |           |            |             |            |                    |                                            |            |                               | Pretrial     |                  | Sentence     | ed              | ]           |            |      |               |            |      | Pret        | trial |
|------------|-------------|-----------|------------|-------------|------------|--------------------|--------------------------------------------|------------|-------------------------------|--------------|------------------|--------------|-----------------|-------------|------------|------|---------------|------------|------|-------------|-------|
| Pretrial   |             |           | Senten     | iced        |            | Assess<br>Intervie | essed / Qualified or Meet Criteria rviewed |            | New Defendants New Defendants |              | Detention Orders |              |                 |             | Disposed   |      | Release Type  |            |      |             |       |
| <u>GPS</u> | Non-<br>GPS | <u>HA</u> | <u>GPS</u> | Non-<br>GPS | HA-<br>Sen | <u>PTS</u>         | Sentenced                                  | <u>PTS</u> | Sentenced                     | <u>Total</u> | <u>Indigent</u>  | <u>Total</u> | <u>Indigent</u> | <u>Type</u> | <u>PTS</u> | Sen. | <u>Denied</u> | <u>PTS</u> | Sen. | <u>Bond</u> | ROR   |
| 85         | 48          | 2         | 1          | 0           | 0          | 0                  | 0                                          | 0          | 0                             | 9            | 7                | 0            | 0               |             | 6          | 0    | 0             | 8          | 0    | 4           | 5     |
|            |             |           |            |             |            |                    |                                            |            |                               |              |                  |              |                 |             |            |      |               |            |      |             |       |
|            |             |           |            |             |            |                    |                                            |            |                               |              |                  |              |                 | <u>FTA</u>  | 0          | 0    | 0             |            |      |             |       |
|            |             |           |            |             |            |                    |                                            |            |                               |              |                  |              |                 | <u>GPS</u>  | 0          | 0    | 0             |            |      |             |       |
|            |             |           |            |             |            |                    |                                            |            |                               |              |                  |              |                 | New         | 1          | 0    | 0             |            |      |             |       |
|            |             |           |            |             |            |                    |                                            |            |                               |              |                  |              |                 | <u>Drug</u> | 4          | 0    | 0             |            |      |             |       |
|            |             |           |            |             |            |                    |                                            |            |                               |              |                  |              |                 | Prog        | 1          | 0    | 0             |            |      |             |       |