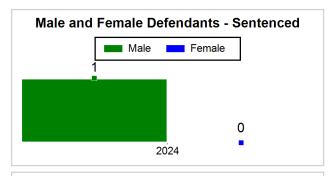

# St. Lucie County Pre-Trial Summary of Weekly Statistics

6/28/2024 1:21:21 PM

Week of: June 24, 2024

|            |             |           |            |             |            |                    |                                            |            |                               | Pretrial     |                  | Sentence     | ed              | ]           |            |      |               |            |      | Pret        | trial |
|------------|-------------|-----------|------------|-------------|------------|--------------------|--------------------------------------------|------------|-------------------------------|--------------|------------------|--------------|-----------------|-------------|------------|------|---------------|------------|------|-------------|-------|
| Pretrial   |             |           | Senten     | iced        |            | Assess<br>Intervie | essed / Qualified or Meet Criteria rviewed |            | New Defendants New Defendants |              | Detention Orders |              |                 |             | Disposed   |      | Release Type  |            |      |             |       |
| <u>GPS</u> | Non-<br>GPS | <u>HA</u> | <u>GPS</u> | Non-<br>GPS | HA-<br>Sen | <u>PTS</u>         | Sentenced                                  | <u>PTS</u> | Sentenced                     | <u>Total</u> | <u>Indigent</u>  | <u>Total</u> | <u>Indigent</u> | <u>Type</u> | <u>PTS</u> | Sen. | <u>Denied</u> | <u>PTS</u> | Sen. | <u>Bond</u> | ROR   |
| 85         | 48          | 2         | 1          | 0           | 0          | 0                  | 0                                          | 0          | 0                             | 9            | 7                | 0            | 0               |             | 6          | 0    | 0             | 8          | 0    | 4           | 5     |
|            |             |           |            |             |            |                    |                                            |            |                               |              |                  |              |                 |             |            |      |               |            |      |             |       |
|            |             |           |            |             |            |                    |                                            |            |                               |              |                  |              |                 | <u>FTA</u>  | 0          | 0    | 0             |            |      |             |       |
|            |             |           |            |             |            |                    |                                            |            |                               |              |                  |              |                 | <u>GPS</u>  | 0          | 0    | 0             |            |      |             |       |
|            |             |           |            |             |            |                    |                                            |            |                               |              |                  |              |                 | New         | 1          | 0    | 0             |            |      |             |       |
|            |             |           |            |             |            |                    |                                            |            |                               |              |                  |              |                 | <u>Drug</u> | 4          | 0    | 0             |            |      |             |       |
|            |             |           |            |             |            |                    |                                            |            |                               |              |                  |              |                 | Prog        | 1          | 0    | 0             |            |      |             |       |