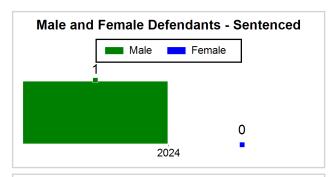

# St. Lucie County Pre-Trial Summary of Weekly Statistics

7/15/2024 12:13:51 PM

Week of: July 8, 2024

|            |                                                                      |           |                |             |                |            |                  |            |           | Pretrial     |                 | Sentence     | ed              |             |            |      |               |            |      | Pret | trial |
|------------|----------------------------------------------------------------------|-----------|----------------|-------------|----------------|------------|------------------|------------|-----------|--------------|-----------------|--------------|-----------------|-------------|------------|------|---------------|------------|------|------|-------|
| Pretrial   | Sentenced Assessed / Qualified or Meet Criteria Noterial Interviewed |           | New Defendants |             | New Defendants |            | Detention Orders |            |           |              | Disposed        |              | Release Type    |             |            |      |               |            |      |      |       |
| <u>GPS</u> | Non-<br>GPS                                                          | <u>HA</u> | <u>GPS</u>     | Non-<br>GPS | HA-<br>Sen     | <u>PTS</u> | Sentenced        | <u>PTS</u> | Sentenced | <u>Total</u> | <u>Indigent</u> | <u>Total</u> | <u>Indigent</u> | <u>Type</u> | <u>PTS</u> | Sen. | <u>Denied</u> | <u>PTS</u> | Sen. | Bond | ROR   |
| 89         | 61                                                                   | 2         | 1              | 0           | 0              | 0          | 0                | 0          | 0         | 7            | 5               | 0            | 0               |             | 1          | 0    | 0             | 0          | 0    | 7    | 0     |
|            |                                                                      |           |                |             |                |            |                  |            |           |              |                 |              |                 |             |            |      |               |            |      |      |       |
|            |                                                                      |           |                |             |                |            |                  |            |           |              |                 |              |                 | <u>FTA</u>  | 0          | 0    | 0             |            |      |      |       |
|            |                                                                      |           |                |             |                |            |                  |            |           |              |                 |              |                 | <u>GPS</u>  | 0          | 0    | 0             |            |      |      |       |
|            |                                                                      |           |                |             |                |            |                  |            |           |              |                 |              |                 | <u>New</u>  | 1          | 0    | 0             |            |      |      |       |
|            |                                                                      |           |                |             |                |            |                  |            |           |              |                 |              |                 | <u>Drug</u> | 0          | 0    | 0             |            |      |      |       |
|            |                                                                      |           |                |             |                |            |                  |            |           |              |                 |              |                 | <u>Prog</u> | 0          | 0    | 0             |            |      |      |       |