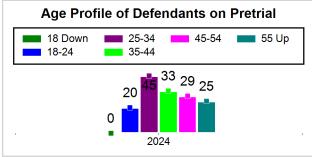

# St. Lucie County Pre-Trial Summary of Weekly Statistics

7/15/2024 12:13:51 PM

Week of: July 8, 2024

|            |                                                                      |           |                |             |                |            |                  |            |           | Pretrial     |                 | Sentence     | ed              |             |            |      |               |            |      | Pret | trial |
|------------|----------------------------------------------------------------------|-----------|----------------|-------------|----------------|------------|------------------|------------|-----------|--------------|-----------------|--------------|-----------------|-------------|------------|------|---------------|------------|------|------|-------|
| Pretrial   | Sentenced Assessed / Qualified or Meet Criteria Noterial Interviewed |           | New Defendants |             | New Defendants |            | Detention Orders |            |           |              | Disposed        |              | Release Type    |             |            |      |               |            |      |      |       |
| <u>GPS</u> | Non-<br>GPS                                                          | <u>HA</u> | <u>GPS</u>     | Non-<br>GPS | HA-<br>Sen     | <u>PTS</u> | Sentenced        | <u>PTS</u> | Sentenced | <u>Total</u> | <u>Indigent</u> | <u>Total</u> | <u>Indigent</u> | <u>Type</u> | <u>PTS</u> | Sen. | <u>Denied</u> | <u>PTS</u> | Sen. | Bond | ROR   |
| 89         | 61                                                                   | 2         | 1              | 0           | 0              | 0          | 0                | 0          | 0         | 7            | 5               | 0            | 0               |             | 1          | 0    | 0             | 0          | 0    | 7    | 0     |
|            |                                                                      |           |                |             |                |            |                  |            |           |              |                 |              |                 |             |            |      |               |            |      |      |       |
|            |                                                                      |           |                |             |                |            |                  |            |           |              |                 |              |                 | <u>FTA</u>  | 0          | 0    | 0             |            |      |      |       |
|            |                                                                      |           |                |             |                |            |                  |            |           |              |                 |              |                 | <u>GPS</u>  | 0          | 0    | 0             |            |      |      |       |
|            |                                                                      |           |                |             |                |            |                  |            |           |              |                 |              |                 | <u>New</u>  | 1          | 0    | 0             |            |      |      |       |
|            |                                                                      |           |                |             |                |            |                  |            |           |              |                 |              |                 | <u>Drug</u> | 0          | 0    | 0             |            |      |      |       |
|            |                                                                      |           |                |             |                |            |                  |            |           |              |                 |              |                 | <u>Prog</u> | 0          | 0    | 0             |            |      |      |       |