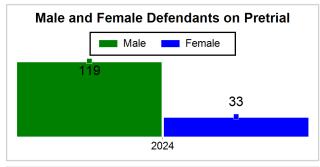

# St. Lucie County Pre-Trial Summary of Weekly Statistics

7/15/2024 12:13:51 PM

Week of: July 8, 2024

|            |                                                                      |           |                |             |                |            |                  |            |           | Pretrial     |                 | Sentence     | ed              |             |            |      |               |            |      | Pret | trial |
|------------|----------------------------------------------------------------------|-----------|----------------|-------------|----------------|------------|------------------|------------|-----------|--------------|-----------------|--------------|-----------------|-------------|------------|------|---------------|------------|------|------|-------|
| Pretrial   | Sentenced Assessed / Qualified or Meet Criteria Noterial Interviewed |           | New Defendants |             | New Defendants |            | Detention Orders |            |           |              | Disposed        |              | Release Type    |             |            |      |               |            |      |      |       |
| <u>GPS</u> | Non-<br>GPS                                                          | <u>HA</u> | <u>GPS</u>     | Non-<br>GPS | HA-<br>Sen     | <u>PTS</u> | Sentenced        | <u>PTS</u> | Sentenced | <u>Total</u> | <u>Indigent</u> | <u>Total</u> | <u>Indigent</u> | <u>Type</u> | <u>PTS</u> | Sen. | <u>Denied</u> | <u>PTS</u> | Sen. | Bond | ROR   |
| 89         | 61                                                                   | 2         | 1              | 0           | 0              | 0          | 0                | 0          | 0         | 7            | 5               | 0            | 0               |             | 1          | 0    | 0             | 0          | 0    | 7    | 0     |
|            |                                                                      |           |                |             |                |            |                  |            |           |              |                 |              |                 |             |            |      |               |            |      |      |       |
|            |                                                                      |           |                |             |                |            |                  |            |           |              |                 |              |                 | <u>FTA</u>  | 0          | 0    | 0             |            |      |      |       |
|            |                                                                      |           |                |             |                |            |                  |            |           |              |                 |              |                 | <u>GPS</u>  | 0          | 0    | 0             |            |      |      |       |
|            |                                                                      |           |                |             |                |            |                  |            |           |              |                 |              |                 | <u>New</u>  | 1          | 0    | 0             |            |      |      |       |
|            |                                                                      |           |                |             |                |            |                  |            |           |              |                 |              |                 | <u>Drug</u> | 0          | 0    | 0             |            |      |      |       |
|            |                                                                      |           |                |             |                |            |                  |            |           |              |                 |              |                 | <u>Prog</u> | 0          | 0    | 0             |            |      |      |       |