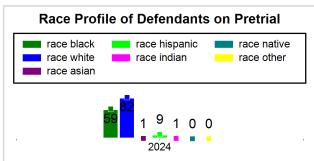

# St. Lucie County Pre-Trial Summary of Weekly Statistics

7/15/2024 12:13:51 PM

Week of: July 8, 2024

|            |                                                                      |           |                |             |                |            |                  |            |           | Pretrial     |                 | Sentence     | ed              |             |            |      |               |            |      | Pret | trial |
|------------|----------------------------------------------------------------------|-----------|----------------|-------------|----------------|------------|------------------|------------|-----------|--------------|-----------------|--------------|-----------------|-------------|------------|------|---------------|------------|------|------|-------|
| Pretrial   | Sentenced Assessed / Qualified or Meet Criteria Noterial Interviewed |           | New Defendants |             | New Defendants |            | Detention Orders |            |           |              | Disposed        |              | Release Type    |             |            |      |               |            |      |      |       |
| <u>GPS</u> | Non-<br>GPS                                                          | <u>HA</u> | <u>GPS</u>     | Non-<br>GPS | HA-<br>Sen     | <u>PTS</u> | Sentenced        | <u>PTS</u> | Sentenced | <u>Total</u> | <u>Indigent</u> | <u>Total</u> | <u>Indigent</u> | <u>Type</u> | <u>PTS</u> | Sen. | <u>Denied</u> | <u>PTS</u> | Sen. | Bond | ROR   |
| 89         | 61                                                                   | 2         | 1              | 0           | 0              | 0          | 0                | 0          | 0         | 7            | 5               | 0            | 0               |             | 1          | 0    | 0             | 0          | 0    | 7    | 0     |
|            |                                                                      |           |                |             |                |            |                  |            |           |              |                 |              |                 |             |            |      |               |            |      |      |       |
|            |                                                                      |           |                |             |                |            |                  |            |           |              |                 |              |                 | <u>FTA</u>  | 0          | 0    | 0             |            |      |      |       |
|            |                                                                      |           |                |             |                |            |                  |            |           |              |                 |              |                 | <u>GPS</u>  | 0          | 0    | 0             |            |      |      |       |
|            |                                                                      |           |                |             |                |            |                  |            |           |              |                 |              |                 | <u>New</u>  | 1          | 0    | 0             |            |      |      |       |
|            |                                                                      |           |                |             |                |            |                  |            |           |              |                 |              |                 | <u>Drug</u> | 0          | 0    | 0             |            |      |      |       |
|            |                                                                      |           |                |             |                |            |                  |            |           |              |                 |              |                 | <u>Prog</u> | 0          | 0    | 0             |            |      |      |       |