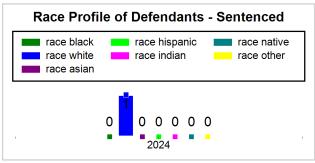

# St. Lucie County Pre-Trial Summary of Weekly Statistics

7/15/2024 12:13:51 PM

Week of: July 8, 2024

|            |                                                                      |           |                |             |                |            |                  |            |           | Pretrial     |                 | Sentence     | ed              |             |            |      |               |            |      | Pret | trial |
|------------|----------------------------------------------------------------------|-----------|----------------|-------------|----------------|------------|------------------|------------|-----------|--------------|-----------------|--------------|-----------------|-------------|------------|------|---------------|------------|------|------|-------|
| Pretrial   | Sentenced Assessed / Qualified or Meet Criteria Noterial Interviewed |           | New Defendants |             | New Defendants |            | Detention Orders |            |           |              | Disposed        |              | Release Type    |             |            |      |               |            |      |      |       |
| <u>GPS</u> | Non-<br>GPS                                                          | <u>HA</u> | <u>GPS</u>     | Non-<br>GPS | HA-<br>Sen     | <u>PTS</u> | Sentenced        | <u>PTS</u> | Sentenced | <u>Total</u> | <u>Indigent</u> | <u>Total</u> | <u>Indigent</u> | <u>Type</u> | <u>PTS</u> | Sen. | <u>Denied</u> | <u>PTS</u> | Sen. | Bond | ROR   |
| 89         | 61                                                                   | 2         | 1              | 0           | 0              | 0          | 0                | 0          | 0         | 7            | 5               | 0            | 0               |             | 1          | 0    | 0             | 0          | 0    | 7    | 0     |
|            |                                                                      |           |                |             |                |            |                  |            |           |              |                 |              |                 |             |            |      |               |            |      |      |       |
|            |                                                                      |           |                |             |                |            |                  |            |           |              |                 |              |                 | <u>FTA</u>  | 0          | 0    | 0             |            |      |      |       |
|            |                                                                      |           |                |             |                |            |                  |            |           |              |                 |              |                 | <u>GPS</u>  | 0          | 0    | 0             |            |      |      |       |
|            |                                                                      |           |                |             |                |            |                  |            |           |              |                 |              |                 | <u>New</u>  | 1          | 0    | 0             |            |      |      |       |
|            |                                                                      |           |                |             |                |            |                  |            |           |              |                 |              |                 | <u>Drug</u> | 0          | 0    | 0             |            |      |      |       |
|            |                                                                      |           |                |             |                |            |                  |            |           |              |                 |              |                 | <u>Prog</u> | 0          | 0    | 0             |            |      |      |       |