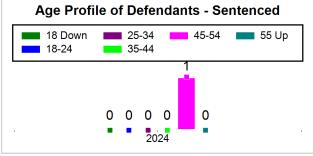

# St. Lucie County Pre-Trial Summary of Weekly Statistics

7/15/2024 12:13:51 PM

Week of: July 8, 2024

|            |                                                                      |           |                |             |                |            |                  |            |           | Pretrial     |                 | Sentence     | ed              |             |            |      |               |            |      | Pret | trial |
|------------|----------------------------------------------------------------------|-----------|----------------|-------------|----------------|------------|------------------|------------|-----------|--------------|-----------------|--------------|-----------------|-------------|------------|------|---------------|------------|------|------|-------|
| Pretrial   | Sentenced Assessed / Qualified or Meet Criteria Noterial Interviewed |           | New Defendants |             | New Defendants |            | Detention Orders |            |           |              | Disposed        |              | Release Type    |             |            |      |               |            |      |      |       |
| <u>GPS</u> | Non-<br>GPS                                                          | <u>HA</u> | <u>GPS</u>     | Non-<br>GPS | HA-<br>Sen     | <u>PTS</u> | Sentenced        | <u>PTS</u> | Sentenced | <u>Total</u> | <u>Indigent</u> | <u>Total</u> | <u>Indigent</u> | <u>Type</u> | <u>PTS</u> | Sen. | <u>Denied</u> | <u>PTS</u> | Sen. | Bond | ROR   |
| 89         | 61                                                                   | 2         | 1              | 0           | 0              | 0          | 0                | 0          | 0         | 7            | 5               | 0            | 0               |             | 1          | 0    | 0             | 0          | 0    | 7    | 0     |
|            |                                                                      |           |                |             |                |            |                  |            |           |              |                 |              |                 |             |            |      |               |            |      |      |       |
|            |                                                                      |           |                |             |                |            |                  |            |           |              |                 |              |                 | <u>FTA</u>  | 0          | 0    | 0             |            |      |      |       |
|            |                                                                      |           |                |             |                |            |                  |            |           |              |                 |              |                 | <u>GPS</u>  | 0          | 0    | 0             |            |      |      |       |
|            |                                                                      |           |                |             |                |            |                  |            |           |              |                 |              |                 | <u>New</u>  | 1          | 0    | 0             |            |      |      |       |
|            |                                                                      |           |                |             |                |            |                  |            |           |              |                 |              |                 | <u>Drug</u> | 0          | 0    | 0             |            |      |      |       |
|            |                                                                      |           |                |             |                |            |                  |            |           |              |                 |              |                 | <u>Prog</u> | 0          | 0    | 0             |            |      |      |       |