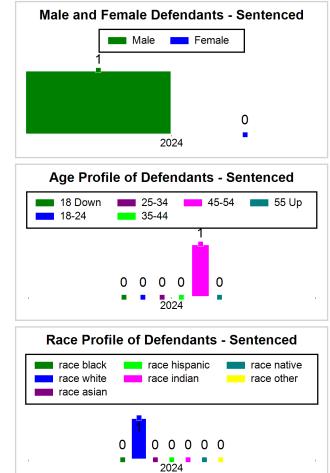

#### 7/26/2024 3:02:51 PM

Summary of Weekly Statistics

Week of: July 22, 2024

|            |                    |           |            |                    |                   |                    |                  |                |                            | Pretrial     |                            | Sentence     | ed       |             |         |             |               |            |             | Pre  | trial      |        |
|------------|--------------------|-----------|------------|--------------------|-------------------|--------------------|------------------|----------------|----------------------------|--------------|----------------------------|--------------|----------|-------------|---------|-------------|---------------|------------|-------------|------|------------|--------|
| Pretria    | I                  |           | Senten     | ced                |                   | Assess<br>Intervie |                  | Qualified or N | Qualified or Meet Criteria |              | lualified or Meet Criteria |              | endants  | New Def     | endants | Detenti     | ion Ord       | ers        | Disposed    |      | Releas     | е Туре |
| <u>GPS</u> | <u>Non-</u><br>GPS | <u>HA</u> | <u>GPS</u> | <u>Non-</u><br>GPS | <u>HA-</u><br>Sen | <u>PTS</u>         | <u>Sentenced</u> | <u>PTS</u>     | Sentenced                  | <u>Total</u> | Indigent                   | <u>Total</u> | Indigent | <u>Type</u> | PTS     | <u>Sen.</u> | <u>Denied</u> | <u>PTS</u> | <u>Sen.</u> | Bond | <u>ROR</u> |        |
| 95         | 61                 | 2         | 1          | 0                  | 0                 | 0                  | 0                | C              | 0                          | 10           | 9                          | 0            | 0        |             | 2       | 0           | 0             | 4          | 0           | 6    | 4          |        |
|            |                    |           |            |                    |                   |                    |                  |                |                            |              |                            |              |          |             |         |             |               |            |             |      |            |        |
|            |                    |           |            |                    |                   |                    |                  |                |                            |              |                            |              |          | <u>FTA</u>  | 0       | 0           | 0             |            |             |      |            |        |
|            |                    |           |            |                    |                   |                    |                  |                |                            |              |                            |              |          | <u>GPS</u>  | 0       | 0           | 0             |            |             |      |            |        |
|            |                    |           |            |                    |                   |                    |                  |                |                            |              |                            |              |          | <u>New</u>  | 1       | 0           | 0             |            |             |      |            |        |
|            |                    |           |            |                    |                   |                    |                  |                |                            |              |                            |              |          | <u>Drug</u> | 1       | 0           | 0             |            |             |      |            |        |
|            |                    |           |            |                    |                   |                    |                  |                |                            |              |                            |              |          | <u>Prog</u> | 0       | 0           | 0             |            |             |      |            |        |