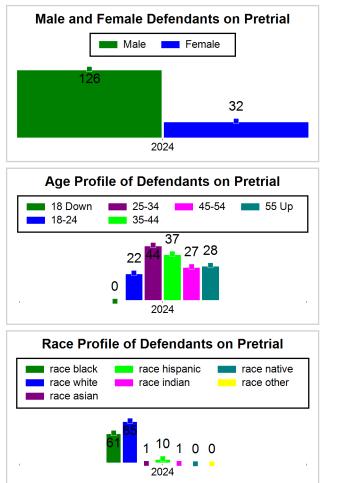

#### 7/26/2024 3:02:51 PM

Summary of Weekly Statistics

Week of: July 22, 2024

|            |                    |           |            |                    |                   |                    |                  |                |                            | Pretrial     |                            | Sentence     | ed       |             |         |             |               |            |             | Pre  | trial      |        |
|------------|--------------------|-----------|------------|--------------------|-------------------|--------------------|------------------|----------------|----------------------------|--------------|----------------------------|--------------|----------|-------------|---------|-------------|---------------|------------|-------------|------|------------|--------|
| Pretria    | I                  |           | Senten     | ced                |                   | Assess<br>Intervie |                  | Qualified or N | Qualified or Meet Criteria |              | lualified or Meet Criteria |              | endants  | New Def     | endants | Detenti     | ion Ord       | ers        | Disposed    |      | Releas     | е Туре |
| <u>GPS</u> | <u>Non-</u><br>GPS | <u>HA</u> | <u>GPS</u> | <u>Non-</u><br>GPS | <u>HA-</u><br>Sen | <u>PTS</u>         | <u>Sentenced</u> | <u>PTS</u>     | Sentenced                  | <u>Total</u> | Indigent                   | <u>Total</u> | Indigent | <u>Type</u> | PTS     | <u>Sen.</u> | <u>Denied</u> | <u>PTS</u> | <u>Sen.</u> | Bond | <u>ROR</u> |        |
| 95         | 61                 | 2         | 1          | 0                  | 0                 | 0                  | 0                | C              | 0                          | 10           | 9                          | 0            | 0        |             | 2       | 0           | 0             | 4          | 0           | 6    | 4          |        |
|            |                    |           |            |                    |                   |                    |                  |                |                            |              |                            |              |          |             |         |             |               |            |             |      |            |        |
|            |                    |           |            |                    |                   |                    |                  |                |                            |              |                            |              |          | <u>FTA</u>  | 0       | 0           | 0             |            |             |      |            |        |
|            |                    |           |            |                    |                   |                    |                  |                |                            |              |                            |              |          | <u>GPS</u>  | 0       | 0           | 0             |            |             |      |            |        |
|            |                    |           |            |                    |                   |                    |                  |                |                            |              |                            |              |          | <u>New</u>  | 1       | 0           | 0             |            |             |      |            |        |
|            |                    |           |            |                    |                   |                    |                  |                |                            |              |                            |              |          | <u>Drug</u> | 1       | 0           | 0             |            |             |      |            |        |
|            |                    |           |            |                    |                   |                    |                  |                |                            |              |                            |              |          | <u>Prog</u> | 0       | 0           | 0             |            |             |      |            |        |