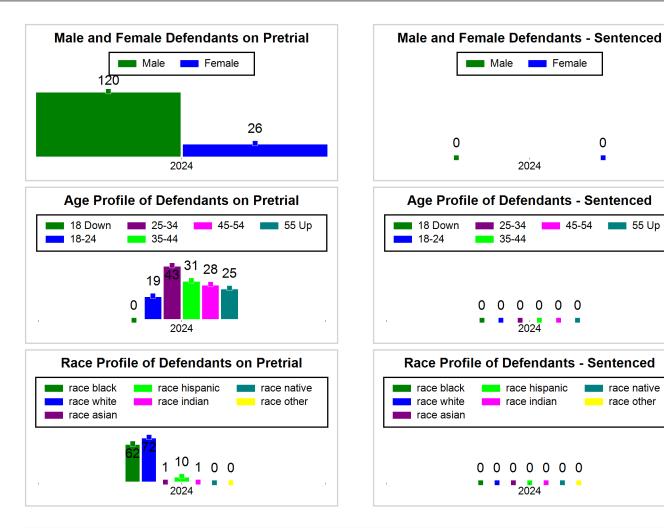

#### 10/11/2024 10:50:43 AM

Summary of Weekly Statistics

Week of: October 7, 2024

|            |                    |           |            |                    |                   |                    |                  |                |                  | Pretrial     |          | Sentence     | ed       |             |          |             |               |        |             | Pret   | trial      |
|------------|--------------------|-----------|------------|--------------------|-------------------|--------------------|------------------|----------------|------------------|--------------|----------|--------------|----------|-------------|----------|-------------|---------------|--------|-------------|--------|------------|
| Pretria    | l                  |           | Senten     | ced                |                   | Assess<br>Intervie |                  | Qualified or N | leet Criteria    | New Defe     | endants  | New Def      | endants  | Detenti     | ion Orde | ers         |               | Dispos | ed          | Releas | е Туре     |
| <u>GPS</u> | <u>Non-</u><br>GPS | <u>HA</u> | <u>GPS</u> | <u>Non-</u><br>GPS | <u>HA-</u><br>Sen | PTS                | <u>Sentenced</u> | <u>PTS</u>     | <u>Sentenced</u> | <u>Total</u> | Indigent | <u>Total</u> | Indigent | <u>Type</u> | PTS      | <u>Sen.</u> | <u>Denied</u> | PTS    | <u>Sen.</u> | Bond   | <u>ROR</u> |
| 97         | 45                 | 4         | 0          | 0                  | 0                 | 0                  | 0                | C              | 0                | 13           | 10       | 0            | 0        |             | 3        | 0           | 0             | 6      | 0           | 12     | 1          |
|            |                    |           |            |                    |                   |                    |                  |                |                  |              |          |              |          |             |          |             |               |        |             |        |            |
|            |                    |           |            |                    |                   |                    |                  |                |                  |              |          |              |          | <u>FTA</u>  | 0        | 0           | 0             |        |             |        |            |
|            |                    |           |            |                    |                   |                    |                  |                |                  |              |          |              |          | <u>GPS</u>  | 1        | 0           | 0             |        |             |        |            |
|            |                    |           |            |                    |                   |                    |                  |                |                  |              |          |              |          | <u>New</u>  | 0        | 0           | 0             |        |             |        |            |
|            |                    |           |            |                    |                   |                    |                  |                |                  |              |          |              |          | <u>Drug</u> | 2        | 0           | 0             |        |             |        |            |
|            |                    |           |            |                    |                   |                    |                  |                |                  |              |          |              |          | <u>Prog</u> | 0        | 0           | 0             |        |             |        |            |