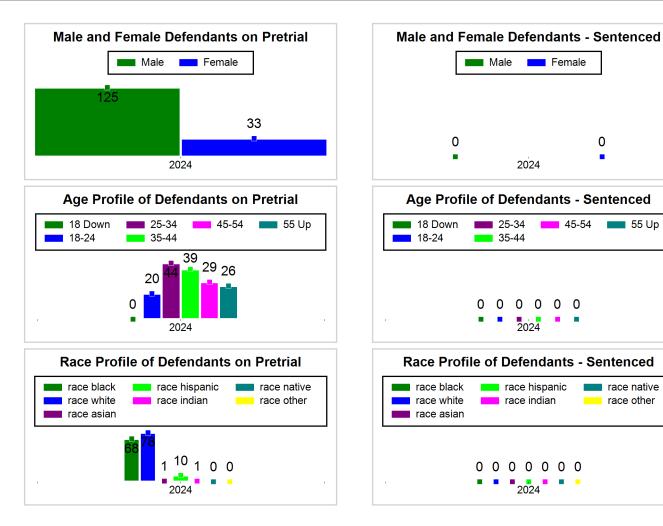

|                |                  |
|                                   |             |                |                                                                                            |              |                |                 |                |                  |
|                                   |             |                |                                                                                            |              |                |                 |                |                  |
|                                   |             |                |                                                                                            |              |                |                 |                |                  |