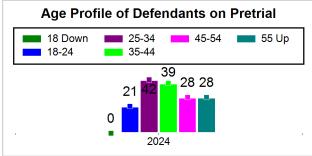

# St. Lucie County Pre-Trial Summary of Weekly Statistics

11/8/2024 3:01:00 PM

Week of: November 4, 2024

|            |             |           |            |             |            |                    |           |                 |              | Pretrial     |                 | Sentence     | ed              |             |            |      |               |            |      | Pret    | trial  |
|------------|-------------|-----------|------------|-------------|------------|--------------------|-----------|-----------------|--------------|--------------|-----------------|--------------|-----------------|-------------|------------|------|---------------|------------|------|---------|--------|
| Pretrial   |             |           | Senten     | iced        |            | Assess<br>Intervie |           | Qualified or Me | eet Criteria | New Defe     | endants         | New Def      | endants         | Detent      | on Orde    | ers  |               | Dispos     | ed   | Release | е Туре |
| <u>GPS</u> | Non-<br>GPS | <u>HA</u> | <u>GPS</u> | Non-<br>GPS | HA-<br>Sen | <u>PTS</u>         | Sentenced | <u>PTS</u>      | Sentenced    | <u>Total</u> | <u>Indigent</u> | <u>Total</u> | <u>Indigent</u> | <u>Type</u> | <u>PTS</u> | Sen. | <u>Denied</u> | <u>PTS</u> | Sen. | Bond    | ROR    |
| 104        | 51          | 3         | 0          | 0           | 0          | 0                  | 0         | 0               | 0            | 11           | 8               | 0            | 0               |             | 3          | 0    | 0             | 10         | 0    | 10      | 1      |
|            |             |           |            |             |            |                    |           |                 |              |              |                 |              |                 |             |            |      |               |            |      |         |        |
|            |             |           |            |             |            |                    |           |                 |              |              |                 |              |                 | FTA         | 0          | 0    | 0             |            |      |         |        |
|            |             |           |            |             |            |                    |           |                 |              |              |                 |              |                 | <u>GPS</u>  | 0          | 0    | 0             |            |      |         |        |
|            |             |           |            |             |            |                    |           |                 |              |              |                 |              |                 | New         | 0          | 0    | 0             |            |      |         |        |
|            |             |           |            |             |            |                    |           |                 |              |              |                 |              |                 | Drug        | 2          | 0    | 0             |            |      |         |        |
|            |             |           |            |             |            |                    |           |                 |              |              |                 |              |                 | Prog        | 1          | 0    | 0             |            |      |         |        |