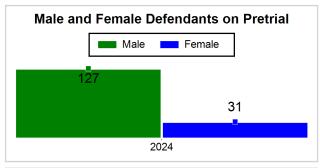

# St. Lucie County Pre-Trial Summary of Weekly Statistics

11/8/2024 3:01:00 PM

Week of: November 4, 2024

|            |             |           |            |             |            |                    |           |                 |              | Pretrial     |                 | Sentence     | ed              |             |            |      |               |            |      | Pret    | trial  |
|------------|-------------|-----------|------------|-------------|------------|--------------------|-----------|-----------------|--------------|--------------|-----------------|--------------|-----------------|-------------|------------|------|---------------|------------|------|---------|--------|
| Pretrial   |             |           | Senten     | iced        |            | Assess<br>Intervie |           | Qualified or Me | eet Criteria | New Defe     | endants         | New Def      | endants         | Detent      | on Orde    | ers  |               | Dispos     | ed   | Release | е Туре |
| <u>GPS</u> | Non-<br>GPS | <u>HA</u> | <u>GPS</u> | Non-<br>GPS | HA-<br>Sen | <u>PTS</u>         | Sentenced | <u>PTS</u>      | Sentenced    | <u>Total</u> | <u>Indigent</u> | <u>Total</u> | <u>Indigent</u> | <u>Type</u> | <u>PTS</u> | Sen. | <u>Denied</u> | <u>PTS</u> | Sen. | Bond    | ROR    |
| 104        | 51          | 3         | 0          | 0           | 0          | 0                  | 0         | 0               | 0            | 11           | 8               | 0            | 0               |             | 3          | 0    | 0             | 10         | 0    | 10      | 1      |
|            |             |           |            |             |            |                    |           |                 |              |              |                 |              |                 |             |            |      |               |            |      |         |        |
|            |             |           |            |             |            |                    |           |                 |              |              |                 |              |                 | FTA         | 0          | 0    | 0             |            |      |         |        |
|            |             |           |            |             |            |                    |           |                 |              |              |                 |              |                 | <u>GPS</u>  | 0          | 0    | 0             |            |      |         |        |
|            |             |           |            |             |            |                    |           |                 |              |              |                 |              |                 | New         | 0          | 0    | 0             |            |      |         |        |
|            |             |           |            |             |            |                    |           |                 |              |              |                 |              |                 | Drug        | 2          | 0    | 0             |            |      |         |        |
|            |             |           |            |             |            |                    |           |                 |              |              |                 |              |                 | Prog        | 1          | 0    | 0             |            |      |         |        |