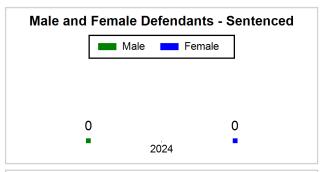

# St. Lucie County Pre-Trial Summary of Weekly Statistics

11/8/2024 3:01:00 PM

Week of: November 4, 2024

|            |             |           |            |             |            |                    |           |                 |              | Pretrial     |                 | Sentence     | ed              |             |            |      |               |            |      | Pret    | trial  |
|------------|-------------|-----------|------------|-------------|------------|--------------------|-----------|-----------------|--------------|--------------|-----------------|--------------|-----------------|-------------|------------|------|---------------|------------|------|---------|--------|
| Pretrial   |             |           | Senten     | iced        |            | Assess<br>Intervie |           | Qualified or Me | eet Criteria | New Defe     | endants         | New Def      | endants         | Detent      | on Orde    | ers  |               | Dispos     | ed   | Release | е Туре |
| <u>GPS</u> | Non-<br>GPS | <u>HA</u> | <u>GPS</u> | Non-<br>GPS | HA-<br>Sen | <u>PTS</u>         | Sentenced | <u>PTS</u>      | Sentenced    | <u>Total</u> | <u>Indigent</u> | <u>Total</u> | <u>Indigent</u> | <u>Type</u> | <u>PTS</u> | Sen. | <u>Denied</u> | <u>PTS</u> | Sen. | Bond    | ROR    |
| 104        | 51          | 3         | 0          | 0           | 0          | 0                  | 0         | 0               | 0            | 11           | 8               | 0            | 0               |             | 3          | 0    | 0             | 10         | 0    | 10      | 1      |
|            |             |           |            |             |            |                    |           |                 |              |              |                 |              |                 |             |            |      |               |            |      |         |        |
|            |             |           |            |             |            |                    |           |                 |              |              |                 |              |                 | FTA         | 0          | 0    | 0             |            |      |         |        |
|            |             |           |            |             |            |                    |           |                 |              |              |                 |              |                 | <u>GPS</u>  | 0          | 0    | 0             |            |      |         |        |
|            |             |           |            |             |            |                    |           |                 |              |              |                 |              |                 | New         | 0          | 0    | 0             |            |      |         |        |
|            |             |           |            |             |            |                    |           |                 |              |              |                 |              |                 | Drug        | 2          | 0    | 0             |            |      |         |        |
|            |             |           |            |             |            |                    |           |                 |              |              |                 |              |                 | Prog        | 1          | 0    | 0             |            |      |         |        |