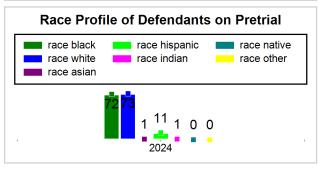

# St. Lucie County Pre-Trial Summary of Weekly Statistics

11/8/2024 3:01:00 PM

Week of: November 4, 2024

|            |             |           |            |             |            |                    |           |                 |              | Pretrial     |                 | Sentence     | ed              |             |            |      |               |            |      | Pret    | trial  |
|------------|-------------|-----------|------------|-------------|------------|--------------------|-----------|-----------------|--------------|--------------|-----------------|--------------|-----------------|-------------|------------|------|---------------|------------|------|---------|--------|
| Pretrial   |             |           | Senten     | iced        |            | Assess<br>Intervie |           | Qualified or Me | eet Criteria | New Defe     | endants         | New Def      | endants         | Detent      | on Orde    | ers  |               | Dispos     | ed   | Release | е Туре |
| <u>GPS</u> | Non-<br>GPS | <u>HA</u> | <u>GPS</u> | Non-<br>GPS | HA-<br>Sen | <u>PTS</u>         | Sentenced | <u>PTS</u>      | Sentenced    | <u>Total</u> | <u>Indigent</u> | <u>Total</u> | <u>Indigent</u> | <u>Type</u> | <u>PTS</u> | Sen. | <u>Denied</u> | <u>PTS</u> | Sen. | Bond    | ROR    |
| 104        | 51          | 3         | 0          | 0           | 0          | 0                  | 0         | 0               | 0            | 11           | 8               | 0            | 0               |             | 3          | 0    | 0             | 10         | 0    | 10      | 1      |
|            |             |           |            |             |            |                    |           |                 |              |              |                 |              |                 |             |            |      |               |            |      |         |        |
|            |             |           |            |             |            |                    |           |                 |              |              |                 |              |                 | FTA         | 0          | 0    | 0             |            |      |         |        |
|            |             |           |            |             |            |                    |           |                 |              |              |                 |              |                 | <u>GPS</u>  | 0          | 0    | 0             |            |      |         |        |
|            |             |           |            |             |            |                    |           |                 |              |              |                 |              |                 | New         | 0          | 0    | 0             |            |      |         |        |
|            |             |           |            |             |            |                    |           |                 |              |              |                 |              |                 | Drug        | 2          | 0    | 0             |            |      |         |        |
|            |             |           |            |             |            |                    |           |                 |              |              |                 |              |                 | Prog        | 1          | 0    | 0             |            |      |         |        |